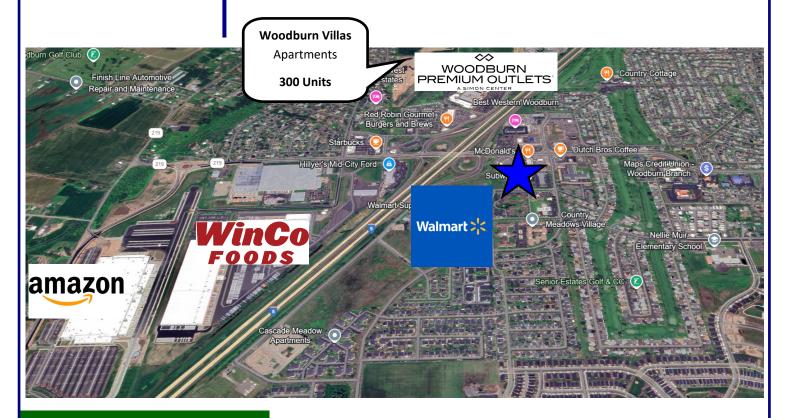

#### **LOCAL ATTRACTIONS**

#### **AVERAGE DAILY TRAFFIC**

**DEMOGRAPHICS Population—Average HH Income** 

I5—**93,636** Cars per day

Newberg Hwy—8,945 cars per day

**1 MILE** 12,256 \$62,261

**3 MILE** 31,378 \$74,823

**5 MILE** 38,331 \$79,155