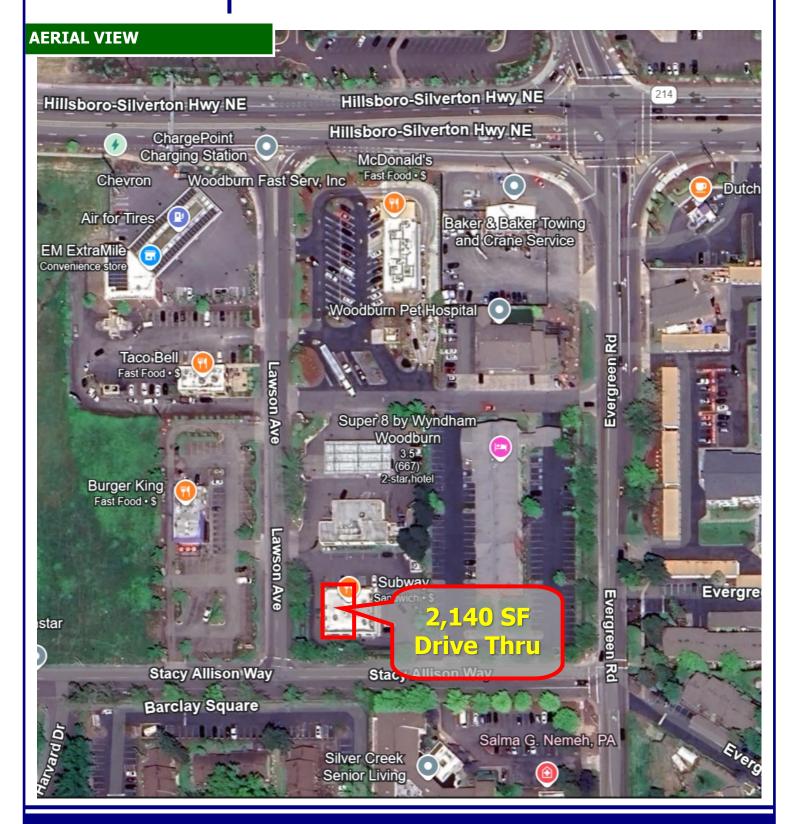

### Woodburn Drive Thru

#### **AVERAGE DAILY TRAFFIC**

**DEMOGRAPHICS Population—Average HH Income** 

I5—**93,636** Cars per day

Newberg Hwy—8,945 cars per day

**1 MILE** 12,256 \$62,261

**3 MILE** 31,378 \$74,823

**5 MILE** 38,331 \$79,155