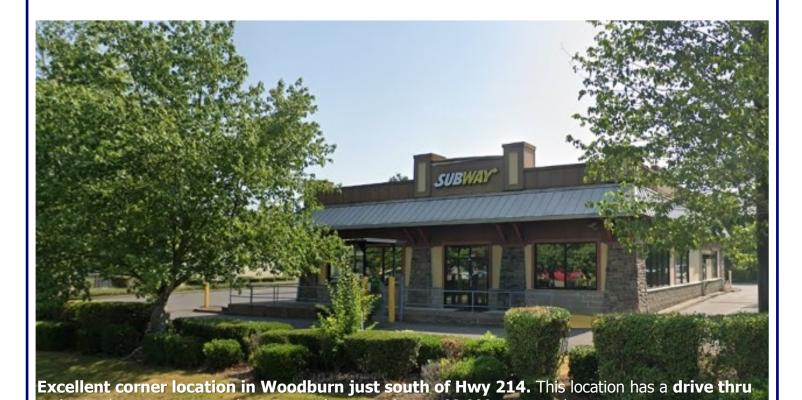

## Woodburn Drive Thru

790 Lawson Ave, Woodburn, OR 97071

### **Available:**

**2,140 SF**North Endcap, Restaurant

Available April 1, 2025 Do Not Disturb Tenant

**\$25.00 SF/Year, NNN**Approximately \$7.37 NNN

Craig Barnard | 503.616.2941 | craig@barnardcommercial.com www.barnardcommercial.com | Mail: 5200 Meadows Road Suite 150, Lake Oswego OR 97035