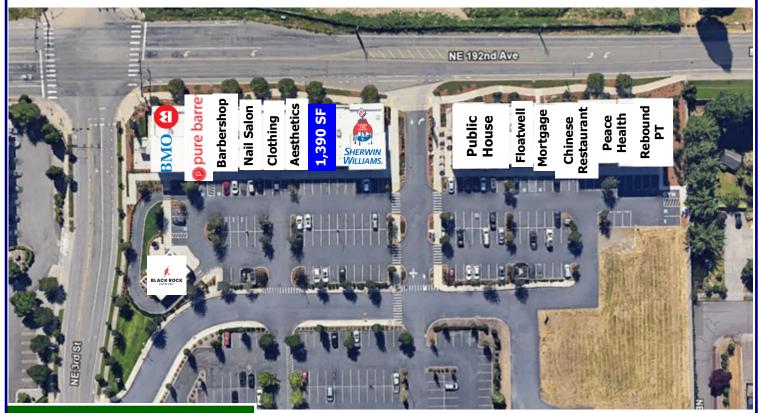

### **Union Station**

301 NE 192<sup>nd</sup> Ave, Vancouver, WA 98684

**Former restaurant space** available at on NE 192nd with great access, signage, visibility and parking. This property is located in a dense retail corridor with **Costco across the street** and Home Depot and Walmart half a block to the south. Union Station is on the border of Vancouver and Camas in a trade area that is rapidly growing. The available space was previously a food use and has **existing infrastructure in place**.