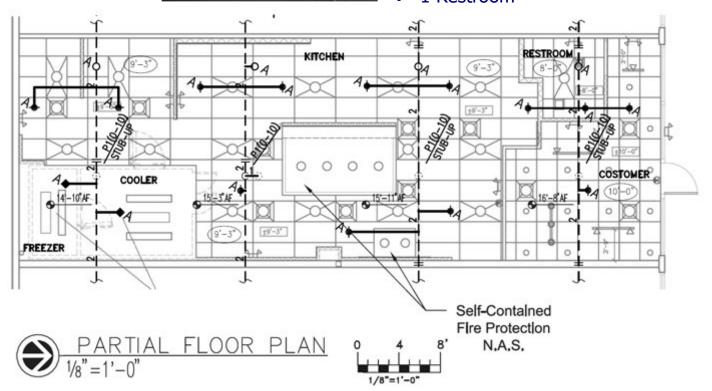

### **Existing Infrastructure Includes:**

- 11' type II hood
- 4' type I hood
- Grease trap interceptor
- Walk in freezer
- Walk in cooler
- Hand washing sink
- 1 Restroom

Barnard Commercial Real Estate **Union Station** 