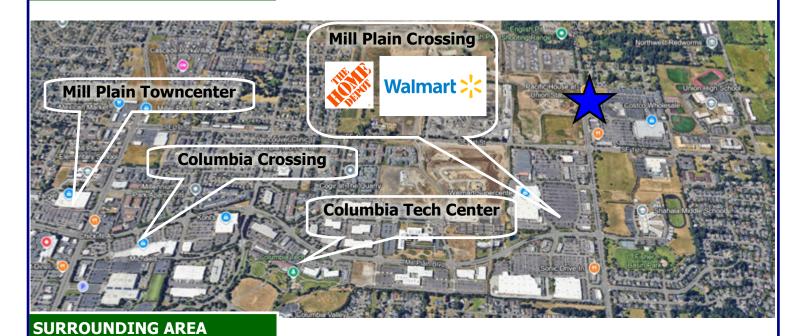

t and Walmart half a block to the south. Union Station is on the border of Vancouver and Camas in a trade area that is rapidly growing. The available space was previously a food use and has **existing infrastructure in place**.









Barnard Commercial Real Estate

## **Union Station**



Barnard Commercial

### **Union Station**

#### **INTERIOR**



**1,390 SF**Former Restaurant

\$35.00 SF/Year, NNN

NNN estimate \$11.72 \*with grease trap NNN estimate of \$9.58 \*without grease trap

### **Existing Infrastructure Includes:**

- 11' type II hood
- 4' type I hood
- Grease trap interceptor
- Walk in freezer
- Walk in cooler
- Hand washing sink
- 1 Restroom



Barnard Commercial Real Estate **Union Station** 





Barnard Commercial Real Estate

# **Union Station**



**AERIAL VIEW**