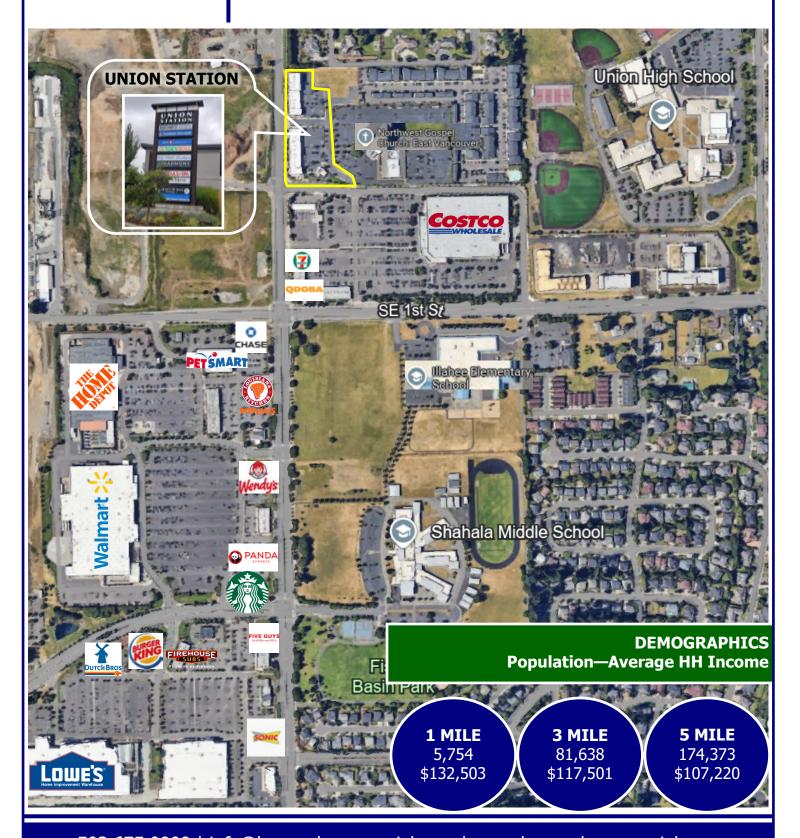

Barnard Commercial

### **Union Station**

301 NE 192<sup>nd</sup> Ave, Vancouver, WA 98684



**Former restaurant space** available at on NE 192nd with great access, signage, visibility and parking. This property is located in a dense retail corridor with **Costco across the street** and Home Depot and Walmart half a block to the south. Union Station is on the border of Vancouver and Camas in a trade area that is rapidly growing. The available space was previously a food use and has **existing infrastructure in place**.









Barnard Commercial Real Estate

## **Union Station**



Barnard Commercial

### **Union Station**

#### **INTERIOR**



**1,390 SF**Former Restaurant

\$35.00 SF/Year, NNN

NNN estimate \$11.72 \*with grease trap NNN estimate of \$9.58 \*without grease trap

### **Existing Infrastructure Includes:**

- 11' type II hood
- 4' type I hood
- Grease trap interceptor
- Walk in freezer
- Walk in cooler
- Hand washing sink
- 1 Restroom



Barnard Commercial Real Estate **Union Station** 





Barnard Commercial Real Estate

# **Union Station**



**AERIAL VIEW**