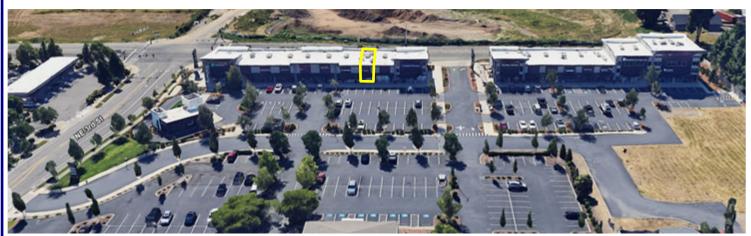

### **Union Station**

301 NE 192<sup>nd</sup> Ave, Vancouver, WA 98684

**Former restaurant space** available at on NE 192nd with great access, signage, visibility and parking. This property is located in a dense retail corridor with **Costco across the street** and Home Depot and Walmart half a block to the south. Union Station is on the border of Vancouver and Camas in a trade area that is rapidly growing. The available space was previously a food use and has **existing infrastructure in place**.

# **Union Station**

**AERIAL VIEW** 