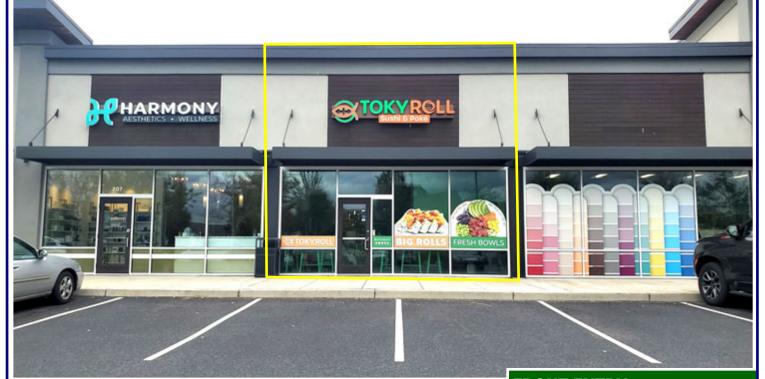

### **Union Station**

301 NE 192<sup>nd</sup> Ave, Vancouver, WA 98684

**Former restaurant space** available at on NE 192nd with great access, signage, visibility and parking. This property is located in a dense retail corridor with **Costco across the street** and Home Depot and Walmart half a block to the south. Union Station is on the border of Vancouver and Camas in a trade area that is rapidly growing. The available space was previously a food use and has **existing infrastructure in place**.

#### **INTERIOR**

**1,390 SF**Former Restaurant

\$35.00 SF/Year, NNN

NNN estimate \$11.72 \*with grease trap NNN estimate of \$9.58 \*without grease trap