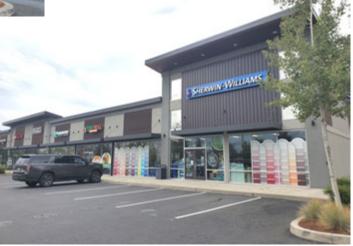

### **Union Station**

301 NE 192<sup>nd</sup> Ave, Vancouver, WA 98684

**Former restaurant space** available at on NE 192nd with great access, signage, visibility and parking. This property is located in a dense retail corridor with **Costco across the street** and Home Depot and Walmart half a block to the south. Union Station is on the border of Vancouver and Camas in a trade area that is rapidly growing. The available space was previously a food use and has **existing infrastructure in place**.