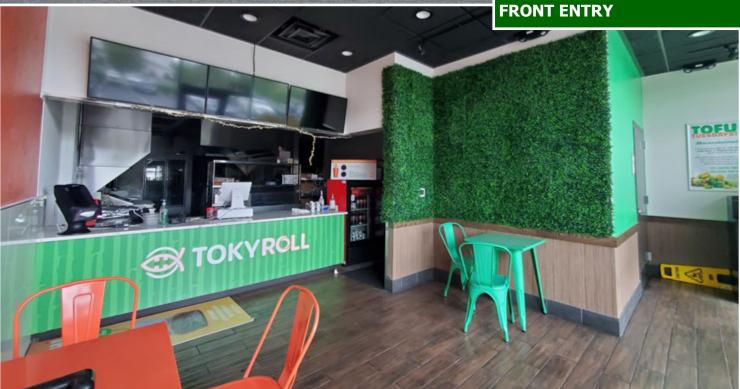

#### **INTERIOR**

**1,390 SF**Former Restaurant

\$35.00 SF/Year, NNN

NNN estimate \$11.72 \*with grease trap NNN estimate of \$9.58 \*without grease trap

### **Existing Infrastructure Includes:**

- 11' type II hood
- 4' type I hood
- Grease trap interceptor
- Walk in freezer
- Walk in cooler
- Hand washing sink
- 1 Restroom

Barnard Commercial Real Estate **Union Station** 