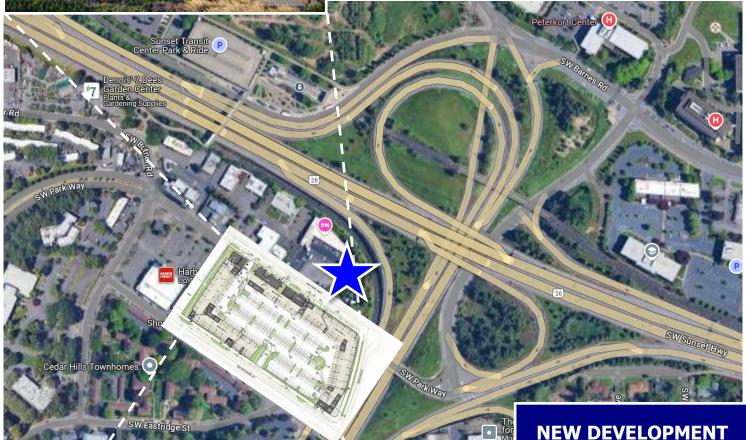

### **Cedar Hills Apartments**

410 Units Delivery in 2027

# **Cedar Hills Apartments**

Located Directly Across the Street

410 Units | Delivery in 2027

340,500 SF | 5,000 SF of Retail