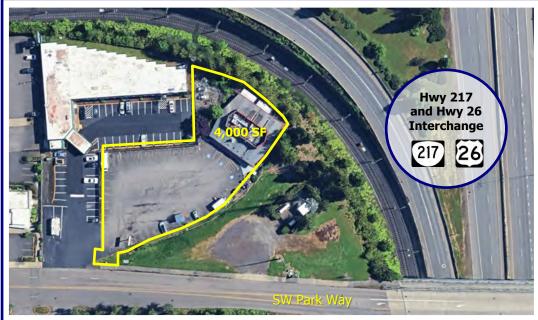

# FOR SALE: \$2,200,000 .67 Acre Lot | 29,185 SF | Unincorporated Washington County

### **PROPERTY HIGHLIGHTS**

- Large pylon sign
- Off street parking
- 4,000 SF building with wrap around windows (currently covered)
- Large outdoor patio
- Building equipped with a commercial kitchen
- Large 410 unit apartment development across the street

### **AVERAGE DAILY TRAFFIC**

Hwy 26—Sunset Hwy 123,546 cars per day

@ Hwy 217 interchange

Hwy 217 105,536 cars per day

@ .5 miles south of Hwy 26

#### **LOCATION**

- SW corner of the Hwy 26 and Hwy 217 interchange
- 5 Miles west of downtown Portland
- 3 Miles east of Nike World Headquarters
- 2 Miles north of Beaverton
- 2 Miles northeast of Cedar Hills Crossing