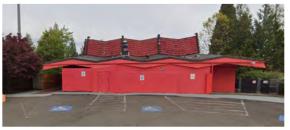

### **PROPERTY HIGHLIGHTS**

- Large pylon sign
- Off street parking
- 4,000 SF building with wrap around windows (currently covered)
- Large outdoor patio
- Building equipped with a commercial kitchen
- Large 410 unit apartment development across the street