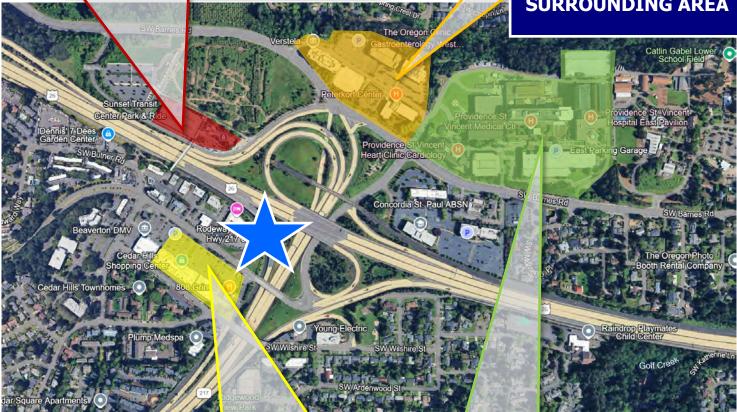

## **SURROUNDING AREA**

### **Sunset Trimet Park & Ride**

2nd busiest transit center—Over 6,000 riders per day

Portland International Airport, E/NE Portland, Portland City Center, Beaverton and Hillsboro.

Hillsboro, Beaverton, Portland City Center, East Portland and Gresham

### **Peterkort Medical Center**

290,000 SF of Medical Offices 90% Leased

### **Cedar Hills Apartments**

410 Units Delivery in 2027

# **Providence St Vincent Hospital**

523 Beds

More than 3,500 employees

Barnard Commercial Real Estate