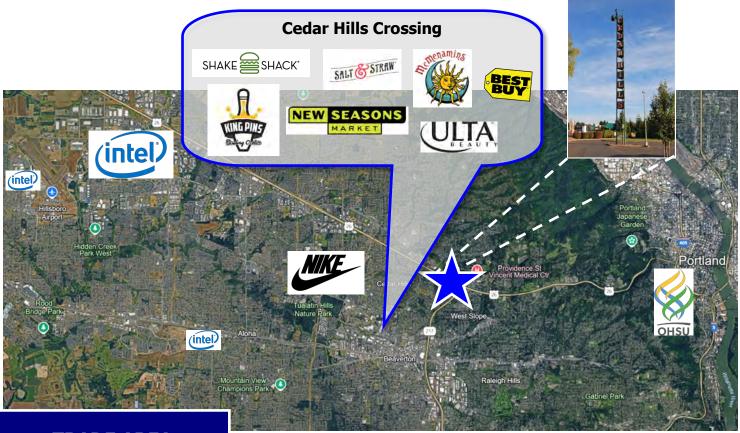

### **TRADE AREA**

#### **EMPLOYERS**

Oregon's largest private employer

+20,000 employees

Nike World Headquarters

10,000 employees

OHSU Portland's largest employer

18,000 employees

Provdence St Vincent

#### **LOCATION**

- SW corner of the Hwy 26 and Hwy 217 interchange
- 5 Miles west of downtown Portland
- 3 Miles east of Nike World Headquarters
- 2 Miles north of Beaverton
- 2 Miles northeast of Cedar Hills Crossing