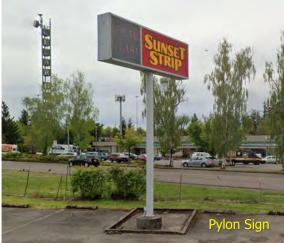

### **PROPERTY HIGHLIGHTS**

- Large pylon sign
- Off street parking
- 4,000 SF building with wrap around windows (currently covered)
- Large outdoor patio
- Building equipped with a commercial kitchen
- Large 410 unit apartment development across the street