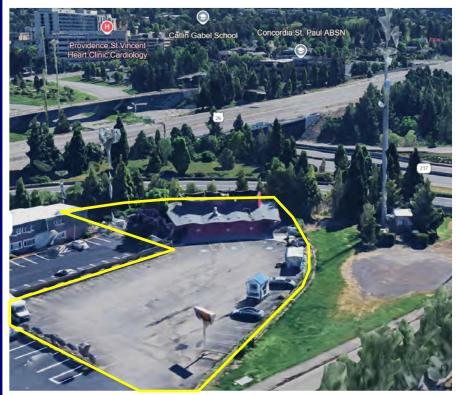

# FOR SALE: \$2,200,000 .67 Acre Lot | 29,185 SF | Unincorporated Washington County

### **PROPERTY HIGHLIGHTS**

- Large pylon sign
- Off street parking
- 4,000 SF building with wrap around windows (currently covered)
- Large outdoor patio
- Building equipped with a commercial kitchen
- Large 410 unit apartment development across the street