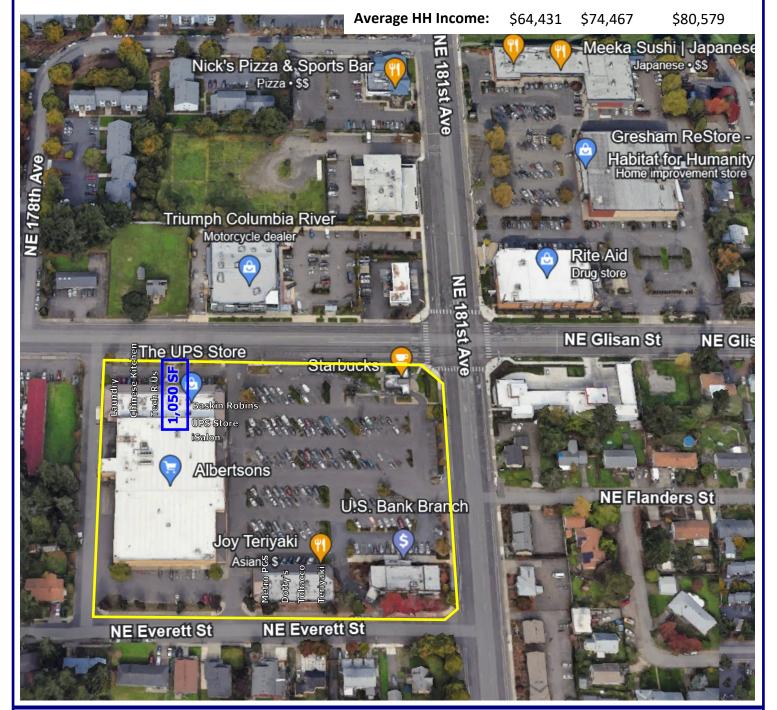

**Available:** 1,050 SF

\$22.00 SF/Year, NNN \$8.29 NNN

Craig Barnard | craig@barnardcommercial.com | 503.616.2941 www.barnardcommercial.com | 503.675.0900 5200 Meadows Road, Suite 150, Lake Oswego, OR 97035

## **Demographics**

1 Mile 3 Mile 5 Mile

**Population:** 27,176 143,338 298,652

Craig Barnard | craig@barnardcommercial.com | 503.616.2941 www.barnardcommercial.com | 503.675.0900 5200 Meadows Road, Suite 150, Lake Oswego, OR 97035