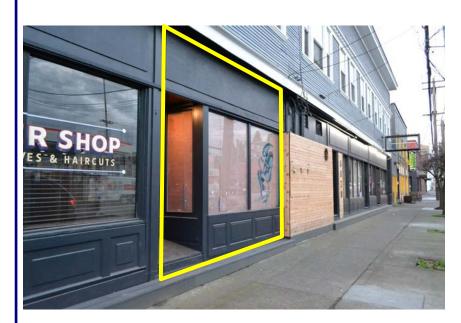

.6 miles West, both a short walk. Seven Virtues Coffee is across the street and a family Greek restaurant is under construction in the corner building.





Available:
Suite 6024—680 SF
\$22.00 PSF/Year, NNN

Approx. NNN \$8.81 SF/Year

#### **Demographics**

1 Mile3 Mile5 MilePopulation:26,629224,926496,772Average HH\$88,944\$84,821\$81,797

Income:



Ashley Rhea | 503.616.2942 | ashley@barnardcommercial.com www.barnardcommercial.com | 5200 Meadows Road, Suite 150, Lake Oswego, OR 97224

Barnard Commercial Real Estate

# **NE Glisan Retail**





Ashley Rhea | 503.616.2942 | ashley@barnardcommercial.com www.barnardcommercial.com | 5200 Meadows Road, Suite 150, Lake Oswego, OR 97224

Barnard Commercial Real Estate

## **NE Glisan Retail**

6014-6026 NE Glisan Street, Portland, OR 97213







Suite 6024—680 SF 3 compartment sink Restroom

Ashley Rhea | 503.616.2942 | ashley@barnardcommercial.com www.barnardcommercial.com | 5200 Meadows Road, Suite 150, Lake Oswego, OR 97224