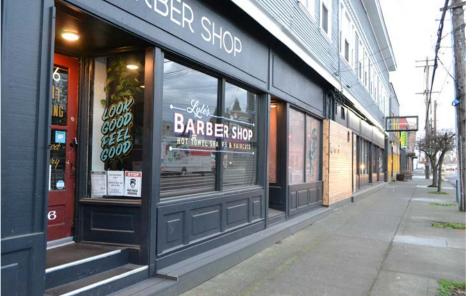

### **NE Glisan Retail**

6014-6026 NE Glisan Street, Portland, OR 97213

North Tabor neighborhood ground floor space available on the corner of Glisan St and 60th Ave. The building exterior has been updated with contemporary design aesthetics. This location has high traffic counts, great visibility and easy walkability within the community. The green, red and blue max line stops are .2 miles North and the Providence hospital is .6 miles West, both a short walk. Seven Virtues Coffee is across the street and a family Greek restaurant is under construction in the corner building.