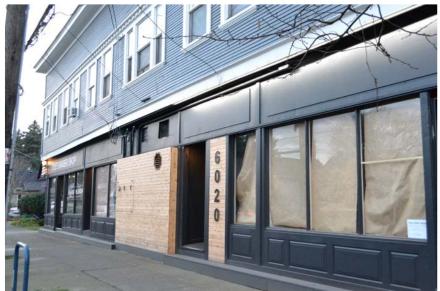

### **NE Glisan Retail**

6014-6026 NE Glisan Street, Portland, OR 97213

North Tabor neighborhood ground floor space available on the corner of Glisan St and 60th Ave. The building exterior has been updated with contemporary design aesthetics. This location has high traffic counts, great visibility and easy walkability within the community. The green, red and blue max line stops are .2 miles North and the Providence hospital is .6 miles West, both a short walk. Seven Virtues Coffee is across the street and a family Greek restaurant is under construction in the corner building.

Available:
Suite 6024—680 SF
\$22.00 PSF/Year, NNN

Approx. NNN \$8.81 SF/Year