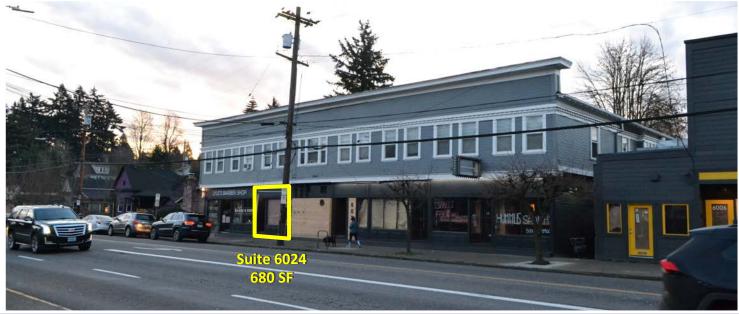

### **NE Glisan Retail**

6014-6026 NE Glisan Street, Portland, OR 97213

North Tabor neighborhood ground floor space available on the corner of Glisan St and 60th Ave. The building exterior has been updated with contemporary design aesthetics. This location has high traffic counts, great visibility and easy walkability within the community. The green, red and blue max line stops are .2 miles North and the Providence hospital is .6 miles West, both a short walk. Seven Virtues Coffee is across the street and a family Greek restaurant is under construction in the corner building.

Available:
Suite 6024—680 SF
\$22.00 PSF/Year, NNN

Approx. NNN \$8.81 SF/Year