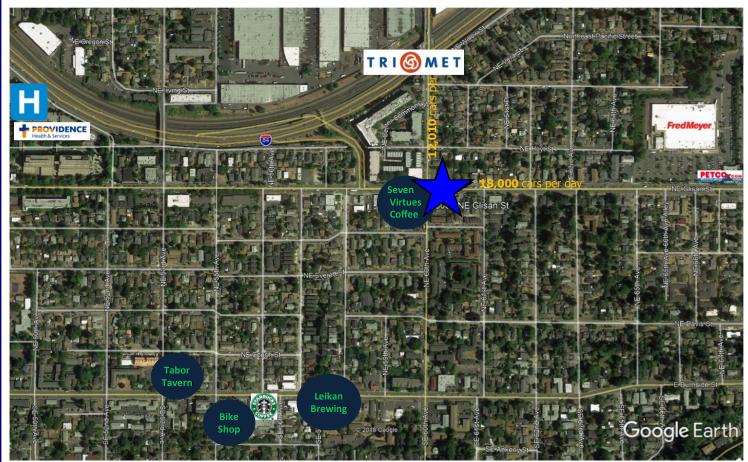

### **NE Glisan Retail**

6014-6026 NE Glisan Street, Portland, OR 97213

North Tabor neighborhood ground floor space available on the corner of Glisan St and 60th Ave. The building exterior has been updated with contemporary design aesthetics. This location has high traffic counts, great visibility and easy walkability within the community. The green, red and blue max line stops are .2 miles North and the Providence hospital is .6 miles West, both a short walk. Seven Virtues Coffee is across the street and a family Greek restaurant is under construction in the corner building.

#### **Demographics**

1 Mile3 Mile5 MilePopulation:26,629224,926496,772Average HH\$88,944\$84,821\$81,797

Income:

Ashley Rhea | 503.616.2942 | ashley@barnardcommercial.com www.barnardcommercial.com | 5200 Meadows Road, Suite 150, Lake Oswego, OR 97224