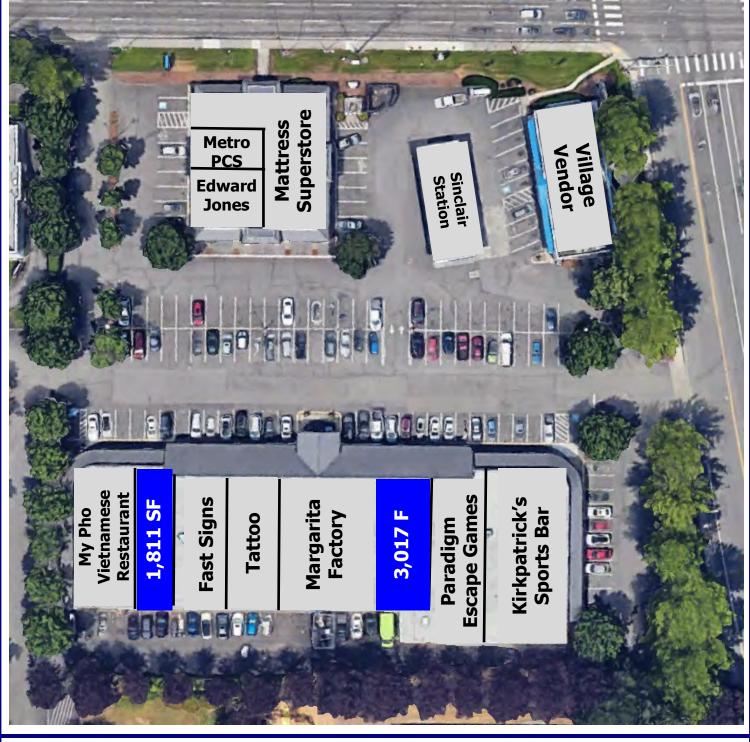

# Mountain View Village

14415 SE Mill Plain Blvd, Vancouver, WA 98684

Mountain View Village is located between I-205 and 164th Avenue with ample signage and parking. This shopping center benefits from high daily traffic counts with 37,518 cars per day along this stretch of Mill Plain Boulevard. Neighboring Tenants include Margarita Factory, Sinclair Service Station, Mattress Superstore, Fast Signs, Kirkpatricks, My Pho Vietnamese restaurant and several others.