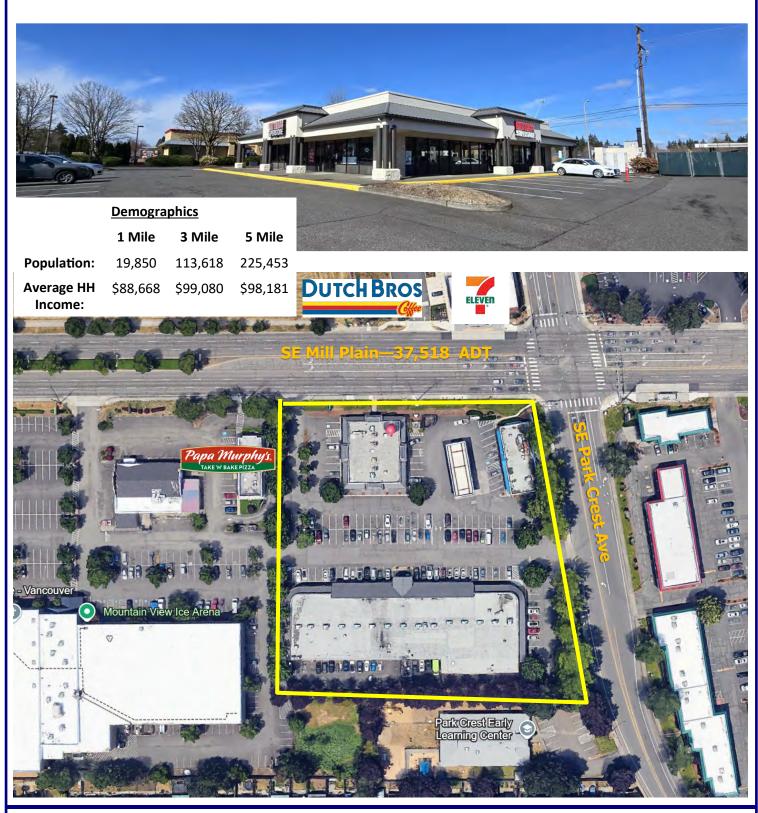

# Mountain View Village

14415 SE Mill Plain Blvd, Vancouver, WA 98684

Mountain View Village is located between I-205 and 164th Avenue with ample signage and parking. This shopping center benefits from high daily traffic counts with 37,518 cars per day along this stretch of Mill Plain Boulevard. Neighboring Tenants include Margarita Factory, Sinclair Service Station, Mattress Superstore, Fast Signs, Kirkpatricks, My Pho Vietnamese restaurant and several others.

### Mountain View Village

**Average Daily Traffic:** 

Barnard Commercial Real Estate

37,518 cars per day along SE Mill Plain Boulevard, just west of Hearthwood Blvd

503.675.0900| Email: info@barnardcommercial.com | www.barnardcommercial.com 5200 Meadows Road, Suite 150, Lake Oswego, OR 97035