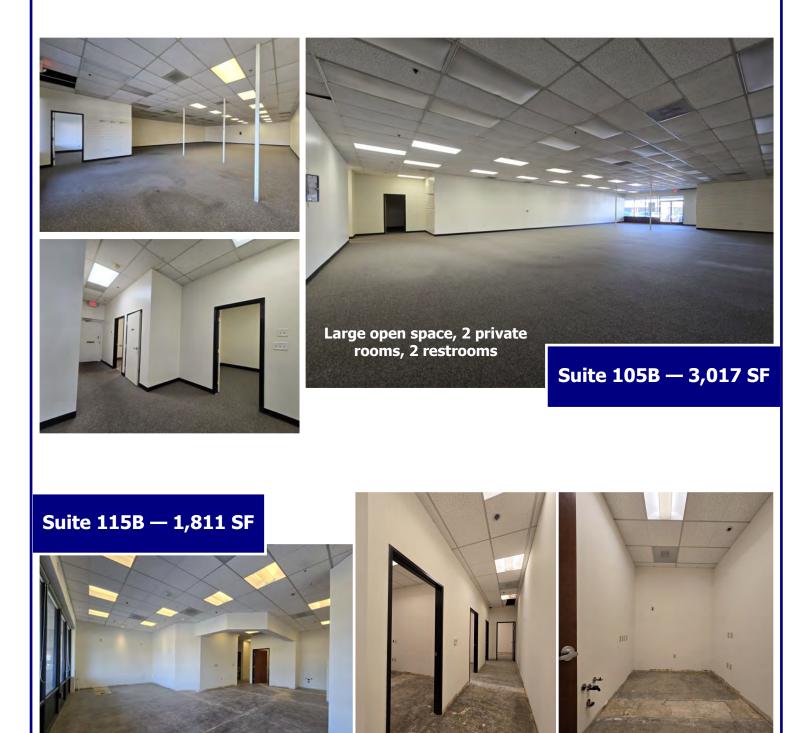

#### **Available:**

Barnard Commercial Real Estate

Suite 105B— 3,017 SF Suite 115B— 1,811 SF

\$22.00 SF/Year, NNN Approximately \$ 8.87 NNN

503.675.0900| Email: info@barnardcommercial.com | www.barnardcommercial.com 5200 Meadows Road Suite 150, Lake Oswego OR 97035

## Mountain View Village

14415 SE Mill Plain Blvd, Vancouver, WA 98684

6 privates, 3 plumbed for sinks, 5 total plumbing hook ups for sinks, 1 restroom

503.675.0900| Email: info@barnardcommercial.com | www.barnardcommercial.com 5200 Meadows Road Suite 150, Lake Oswego OR 97035