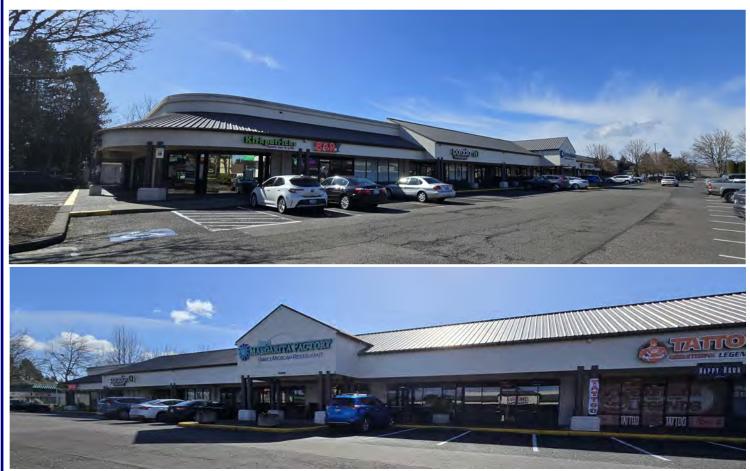

# Mountain View Village

14415 SE Mill Plain Blvd, Vancouver, WA 98684

Mountain View Village is located between I-205 and 164th Avenue with ample signage and parking. This shopping center benefits from high daily traffic counts with 37,518 cars per day along this stretch of Mill Plain Boulevard. Neighboring Tenants include Margarita Factory, Sinclair Service Station, Mattress Superstore, Fast Signs, Kirkpatricks, My Pho Vietnamese restaurant and several others.