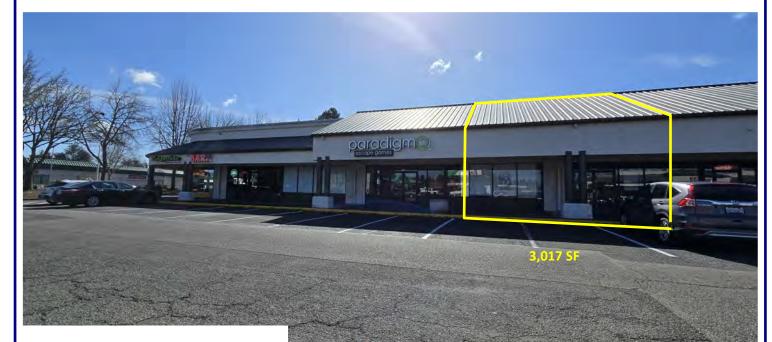

#### **Available:**

Barnard Commercial Real Estate

Suite 105B— 3,017 SF Suite 115B— 1,811 SF

\$22.00 SF/Year, NNN Approximately \$ 8.87 NNN

503.675.0900| Email: info@barnardcommercial.com | www.barnardcommercial.com 5200 Meadows Road Suite 150, Lake Oswego OR 97035