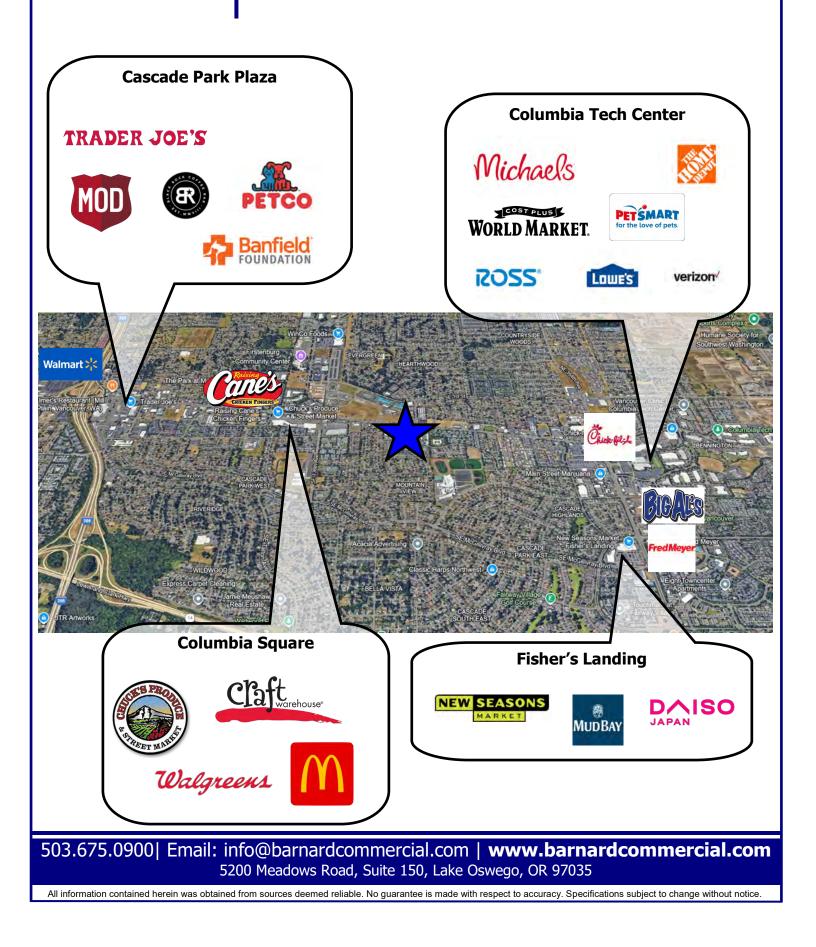

# Mountain View Village

14415 SE Mill Plain Blvd, Vancouver, WA 98684

Mountain View Village is located between I-205 and 164th Avenue with ample signage and parking. This shopping center benefits from high daily traffic counts with 37,518 cars per day along this stretch of Mill Plain Boulevard. Neighboring Tenants include Margarita Factory, Sinclair Service Station, Mattress Superstore, Fast Signs, Kirkpatricks, My Pho Vietnamese restaurant and several others.

### Mountain View Village

**Average Daily Traffic:** 

Barnard Commercial Real Estate

37,518 cars per day along SE Mill Plain Boulevard, just west of Hearthwood Blvd

503.675.0900| Email: info@barnardcommercial.com | www.barnardcommercial.com 5200 Meadows Road, Suite 150, Lake Oswego, OR 97035