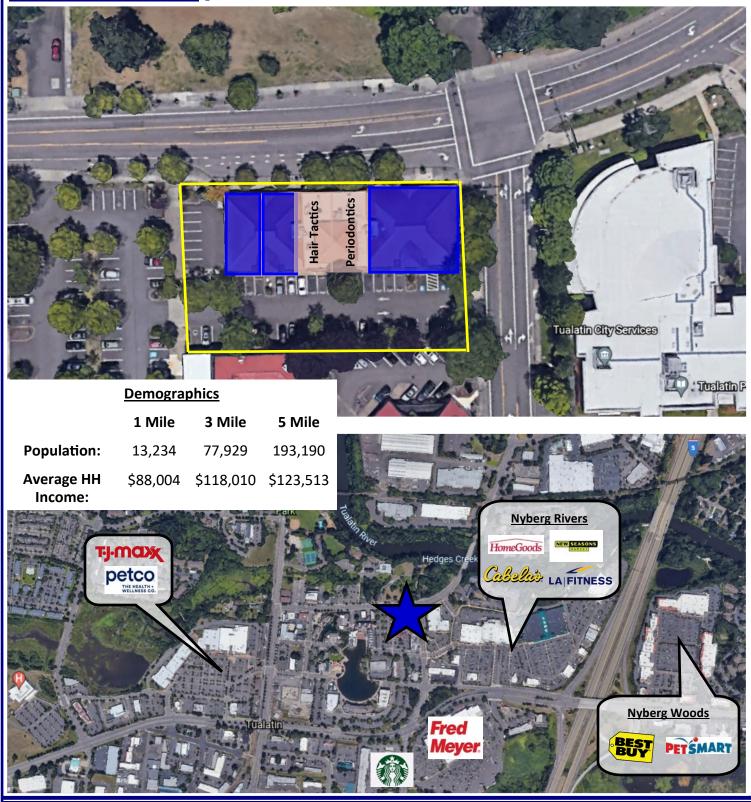

### Martinazzi Commons

18747 SE Martinazzi Ave, Tualatin OR 97062

#### **Available:**

4,500 SF Endcap

1,450 SF\*
Endcap
1,500 SF\*
\*Can be combined

\$28.00 SF/Year, NNN Approx. \$8.39 NNN