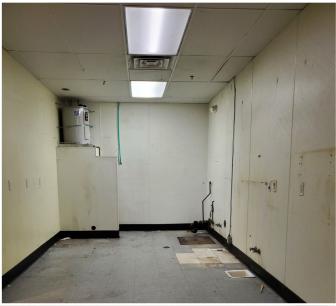

#### **Space Highlights:**

- Grease trap
- Plumbing for a 3 compartment sink
- Hand washing sink
- Two restrooms