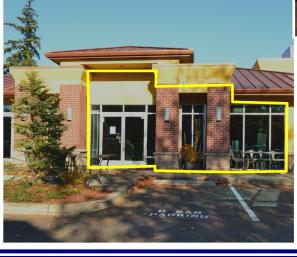

# Martinazzi Commons

Barnard Commercial Real Estate

1,500 SF

#### **Space Highlights:**

- Grease trap
- Plumbing for a 3 compartment sink
- Hand washing sink
- Two restrooms