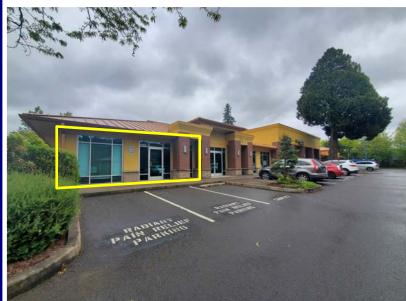

# Martinazzi Commons

# 1,450 SF

#### **Space Highlights:**

- Endcap
- Two restrooms
- Lots of windows

Results Driven Retail Solutions \*\*

Barnard Commercial Real Estate