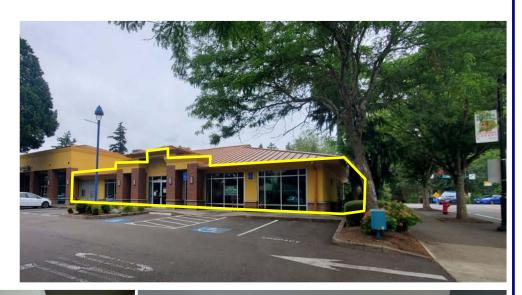

# Martinazzi Commons

# 1,450 SF

#### **Space Highlights:**

- Endcap
- Two restrooms
- Lots of windows

Results Driven Retail Solutions \*\*

Barnard Commercial Real Estate