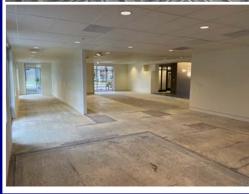

# Martinazzi Commons

Barnard Commercial Real Estate

1,500 SF

#### **Space Highlights:**

- Grease trap
- Plumbing for a 3 compartment sink
- Hand washing sink
- Two restrooms