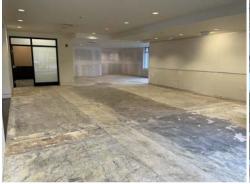

# Martinazzi Commons

# 1,450 SF

#### **Space Highlights:**

- Endcap
- Two restrooms
- Lots of windows

Results Driven Retail Solutions \*\*

Barnard Commercial Real Estate