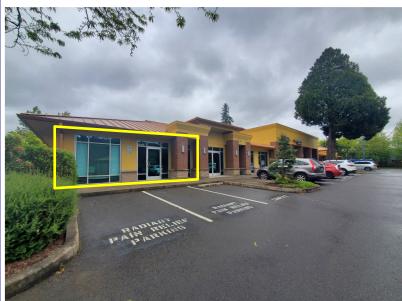

#### 1,450 SF

### **Space Highlights:**

- Endcap
- Two restrooms
- Lots of windows

Ashley Rhea | 503.616.2942 | Ashley@barnardcommercial.com Craig Barnard | 503.616.2941 | craig@barnardcommercial.com www.barnardcommercial.com | 5200 Meadows Road Suite 150, Lake Oswego OR 97035 Results Driven Retail Solutions