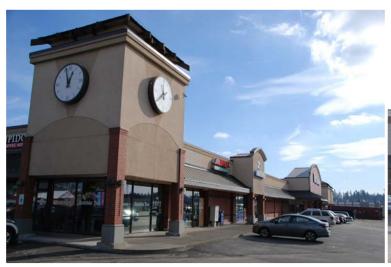

## Fourth Plain Center

3021 NE 72nd Avenue, Vancouver, WA 98661

Fourth Plain Center is centrally located half a mile west of the SR-500 and I-205 interchange, on the south side of SR-500. The property is anchored by Walgreens, has high daily traffic counts and plenty of parking. Vancouver Mall is to the NE and Winco Foods is to the SW. This center offers easy access, plenty of parking and visible signage.