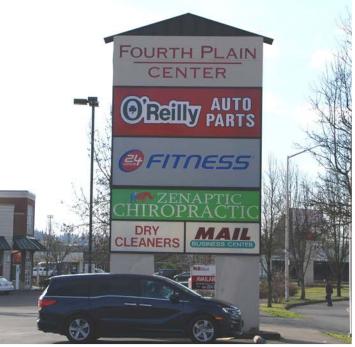

## Fourth Plain Center

3021 NE 72nd Avenue, Vancouver, WA 98661

Fourth Plain Center is centrally located half a mile west of the SR-500 and I-205 interchange, on the south side of SR-500. The property is anchored by Walgreens, has high daily traffic counts and plenty of parking. Vancouver Mall is to the NE and Winco Foods is to the SW. This center offers easy access, plenty of parking and visible signage.

1,098 SF 2,550 SF \$28.00 SF/Year, NNN

1,734 SF
Lease Pending

**Drive Thru Pad Available** 

**Approximately \$4.48 NNN** 

Craig Barnard | 503.616.2941 | craig@barnardcommercial.com 503.675.0900| info@barnardcommercial.com | www.barnardcommercial.com 5200 Meadows Road, Suite 150, Lake Oswego, OR 97035