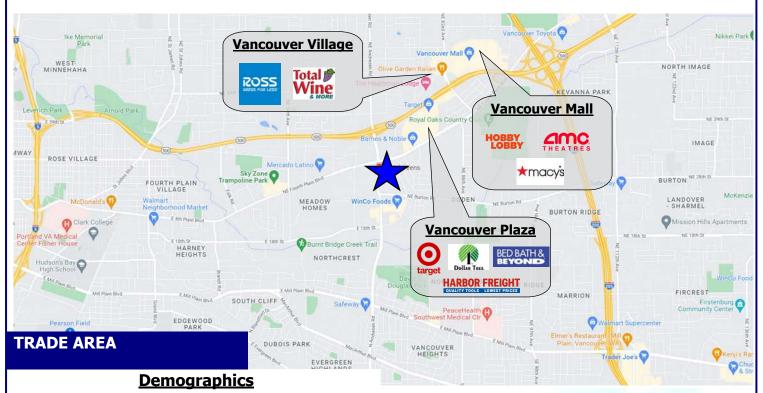

## Fourth Plain Center

3021 NE 72nd Avenue, Vancouver, WA 98661

Fourth Plain Center is centrally located half a mile west of the SR-500 and I-205 interchange, on the south side of SR-500. The property is anchored by Walgreens, has high daily traffic counts and plenty of parking. Vancouver Mall is to the NE and Winco Foods is to the SW. This center offers easy access, plenty of parking and visible signage.

## Fourth Plain Center

1 Mile 3 Mile 5 Mile

**Population:** 17,492 128,066 285,504

**Average HH** \$78,024 \$90,483 \$97,035

Income:

Craig Barnard | 503.616.2941 | craig@barnardcommercial.com 503.675.0900| info@barnardcommercial.com | www.barnardcommercial.com 5200 Meadows Road, Suite 150, Lake Oswego, OR 97035