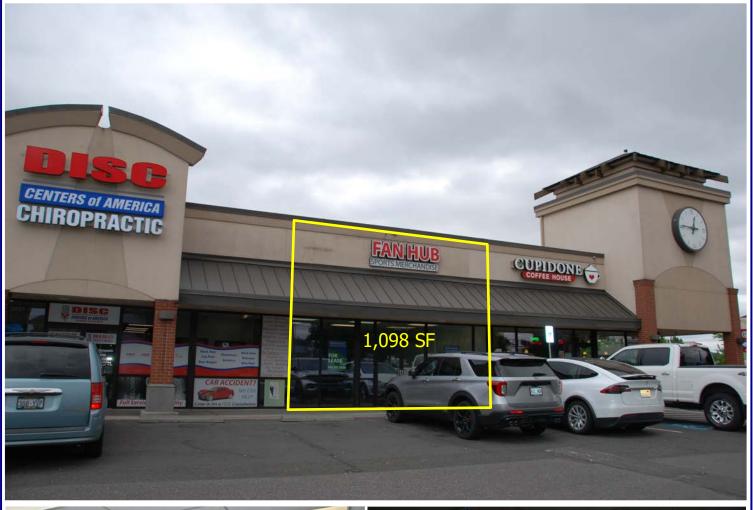

1,098 SF 2,550 SF \$28.00 SF/Year, NNN

1,734 SF
Lease Pending

**Drive Thru Pad Available** 

**Approximately \$4.48 NNN** 

Craig Barnard | 503.616.2941 | craig@barnardcommercial.com 503.675.0900| info@barnardcommercial.com | www.barnardcommercial.com 5200 Meadows Road, Suite 150, Lake Oswego, OR 97035