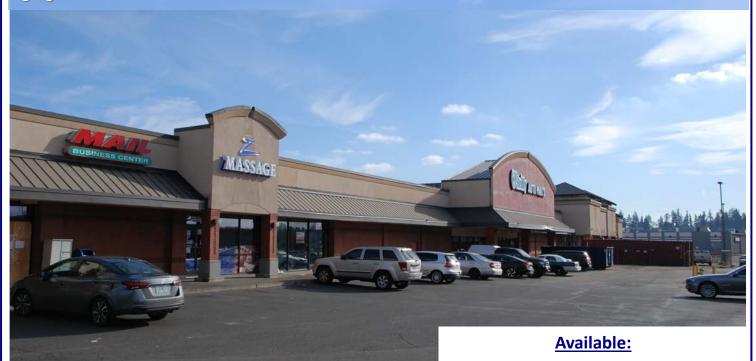

## Fourth Plain Center

3021 NE 72nd Avenue, Vancouver, WA 98661

Fourth Plain Center is centrally located half a mile west of the SR-500 and I-205 interchange, on the south side of SR-500. The property is anchored by Walgreens, has high daily traffic counts and plenty of parking. Vancouver Mall is to the NE and Winco Foods is to the SW. This center offers easy access, plenty of parking and visible signage.

1,098 SF 2,550 SF \$28.00 SF/Year, NNN

1,734 SF
Lease Pending

**Drive Thru Pad Available** 

**Approximately \$4.48 NNN** 

Craig Barnard | 503.616.2941 | craig@barnardcommercial.com 503.675.0900| info@barnardcommercial.com | www.barnardcommercial.com 5200 Meadows Road, Suite 150, Lake Oswego, OR 97035