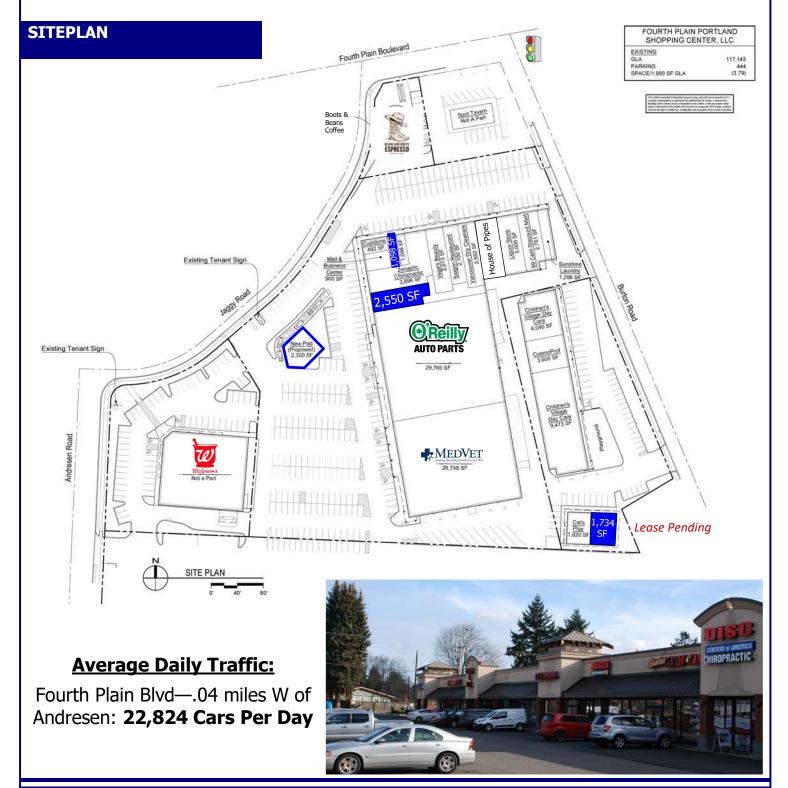

1,098 SF 2,550 SF \$28.00 SF/Year, NNN

1,734 SF
Lease Pending

**Drive Thru Pad Available** 

**Approximately \$4.48 NNN** 

Craig Barnard | 503.616.2941 | craig@barnardcommercial.com 503.675.0900| info@barnardcommercial.com | www.barnardcommercial.com 5200 Meadows Road, Suite 150, Lake Oswego, OR 97035

# Fourth Plain Center

3021 NE 72nd Avenue, Vancouver, WA 98661

Craig Barnard | 503.616.2941 | craig@barnardcommercial.com 503.675.0900| info@barnardcommercial.com | www.barnardcommercial.com 5200 Meadows Road, Suite 150, Lake Oswego, OR 97035