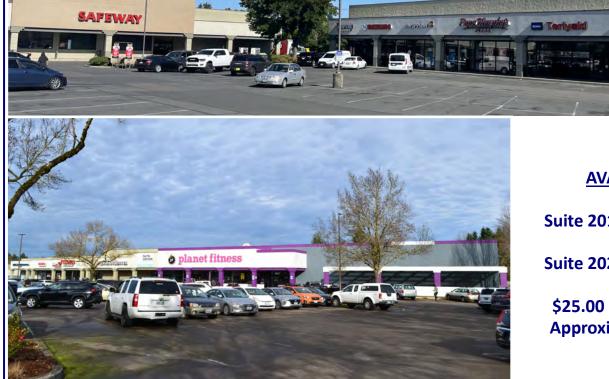

### 20535 SW Tualatin Valley Highway, Aloha OR 97006

Aloha Market Centre is **anchored by Safeway and Planet Fitness** with a total GLA of 120,092 square feet. This center is located on Tualatin Valley Highway with **average daily traffic counts of 32,400 cars per day**. The **Aloha Intel campus** is located directly across the street at the lighted intersection. Neighboring tenants include Papa Murphy's, Popeye's, Mazatlan Mexican Restaurant, Thai Restaurant, Maxus Dental, Roxy's Hawaiian Grill and several others.

### **AVAILABLE:**

HARBLOCK

Suite 20163-3,880 SF

Suite 20227—9,800 SF

\$25.00 sf/Year, NNN Approximately \$6.50

503.675.0900| Craig Barnard or Ashley Rhea craig@barnardcommercial.com or ashley@barnardcommercial.com www.barnardcommercial.com | Mail: 5200 Meadows Road, Suite 150, Lake Oswego, OR 97035