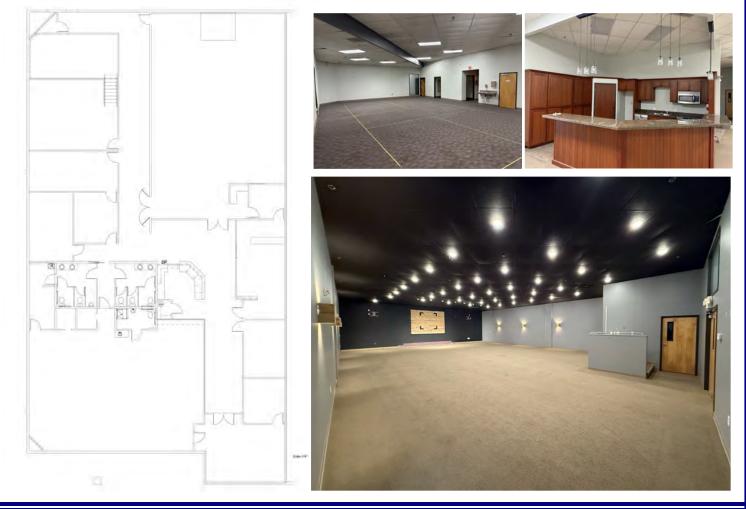

### **AVAILABLE:**

HARBLOCK

Suite 20163-3,880 SF

Suite 20227—9,800 SF

\$25.00 sf/Year, NNN Approximately \$6.50

503.675.0900| Craig Barnard or Ashley Rhea craig@barnardcommercial.com or ashley@barnardcommercial.com www.barnardcommercial.com | Mail: 5200 Meadows Road, Suite 150, Lake Oswego, OR 97035

# Aloha Market Centre

Suite 20227—9,800 SF

Barnard Commercial Real Estate

503.675.0900| Craig Barnard or Ashley Rhea craig@barnardcommercial.com or ashley@barnardcommercial.com www.barnardcommercial.com | Mail: 5200 Meadows Road, Suite 150, Lake Oswego, OR 97035