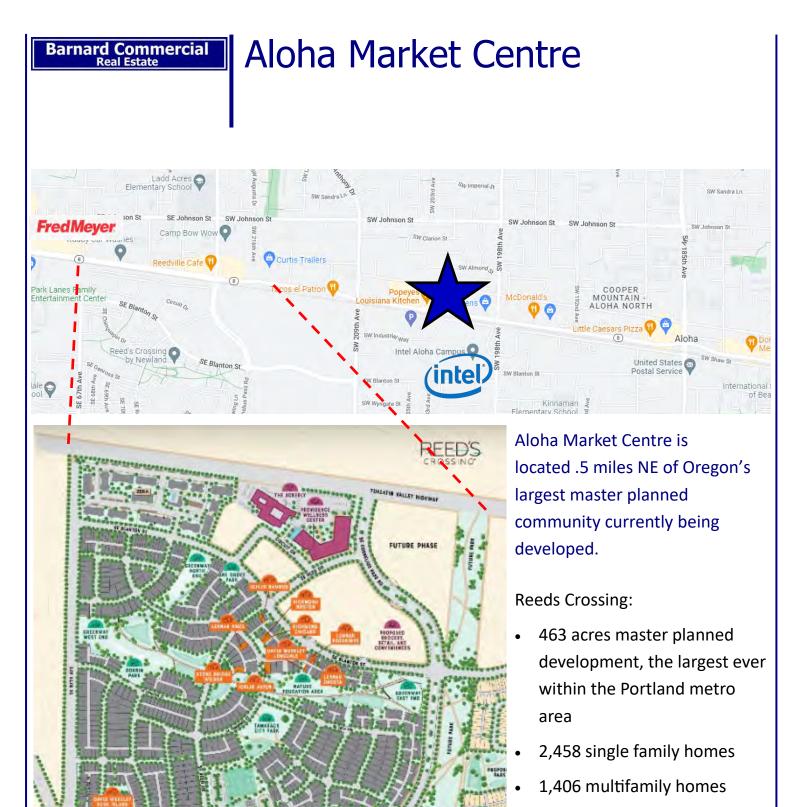

# Aloha Market Centre

### 20535 SW Tualatin Valley Highway, Aloha OR 97006

Aloha Market Centre is **anchored by Safeway and Planet Fitness** with a total GLA of 120,092 square feet. This center is located on Tualatin Valley Highway with **average daily traffic counts of 32,400 cars per day**. The **Aloha Intel campus** is located directly across the street at the lighted intersection. Neighboring tenants include Papa Murphy's, Popeye's, Mazatlan Mexican Restaurant, Thai Restaurant, Maxus Dental, Roxy's Hawaiian Grill and several others.

- 3 parks
- Elementary school
- Providence Health Center

503.675.0900| Craig Barnard or Ashley Rhea craig@barnardcommercial.com or ashley@barnardcommercial.com www.barnardcommercial.com | Mail: 5200 Meadows Road, Suite 150, Lake Oswego, OR 97035

FUTURE PHASE