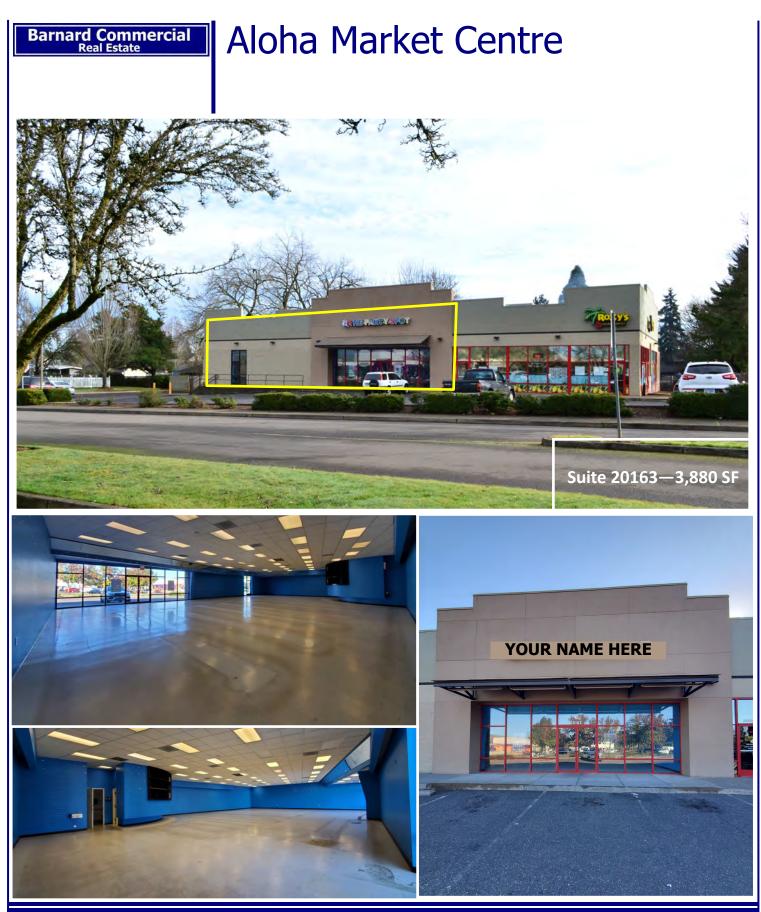

### **AVAILABLE:**

HARBLOCK

Suite 20163-3,880 SF

Suite 20227—9,800 SF

\$25.00 sf/Year, NNN Approximately \$6.50

503.675.0900| Craig Barnard or Ashley Rhea craig@barnardcommercial.com or ashley@barnardcommercial.com www.barnardcommercial.com | Mail: 5200 Meadows Road, Suite 150, Lake Oswego, OR 97035