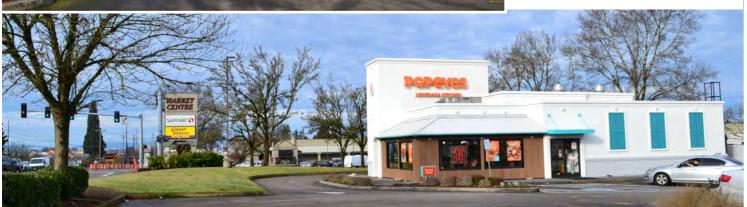

### 20535 SW Tualatin Valley Highway, Aloha OR 97006

Aloha Market Centre is **anchored by Safeway and Planet Fitness** with a total GLA of 120,092 square feet. This center is located on Tualatin Valley Highway with **average daily traffic counts of 32,400 cars per day**. The **Aloha Intel campus** is located directly across the street at the lighted intersection. Neighboring tenants include Papa Murphy's, Popeye's, Mazatlan Mexican Restaurant, Thai Restaurant, Maxus Dental, Roxy's Hawaiian Grill and several others.