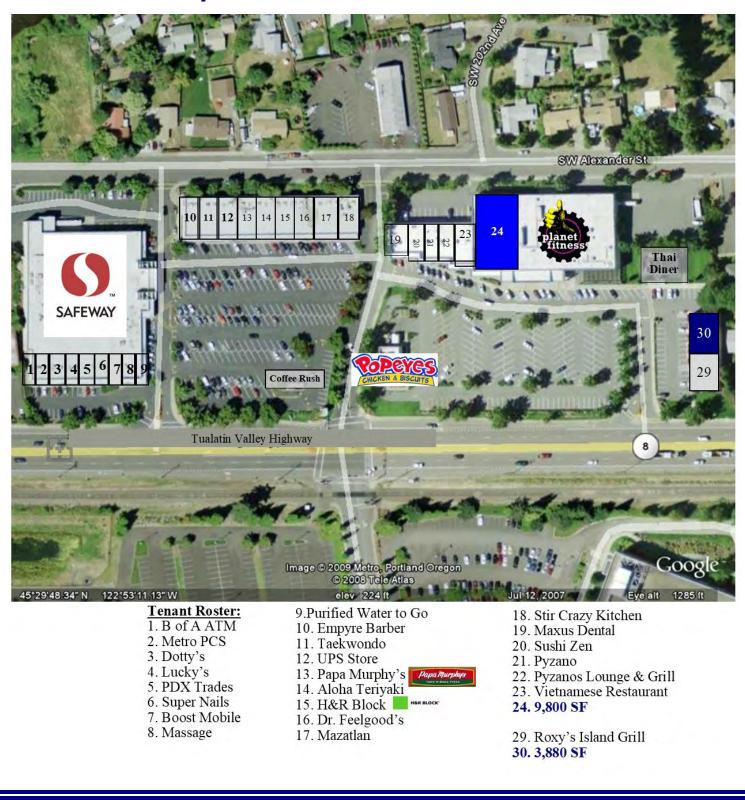

### 20535 SW Tualatin Valley Highway, Aloha OR 97006

Aloha Market Centre is **anchored by Safeway and Planet Fitness** with a total GLA of 120,092 square feet. This center is located on Tualatin Valley Highway with **average daily traffic counts of 32,400 cars per day**. The **Aloha Intel campus** is located directly across the street at the lighted intersection. Neighboring tenants include Papa Murphy's, Popeye's, Mazatlan Mexican Restaurant, Thai Restaurant, Maxus Dental, Roxy's Hawaiian Grill and several others.

### **AVAILABLE:**

HARBLOCK

Suite 20163-3,880 SF

Suite 20227—9,800 SF

\$25.00 sf/Year, NNN Approximately \$6.50

503.675.0900| Craig Barnard or Ashley Rhea craig@barnardcommercial.com or ashley@barnardcommercial.com www.barnardcommercial.com | Mail: 5200 Meadows Road, Suite 150, Lake Oswego, OR 97035