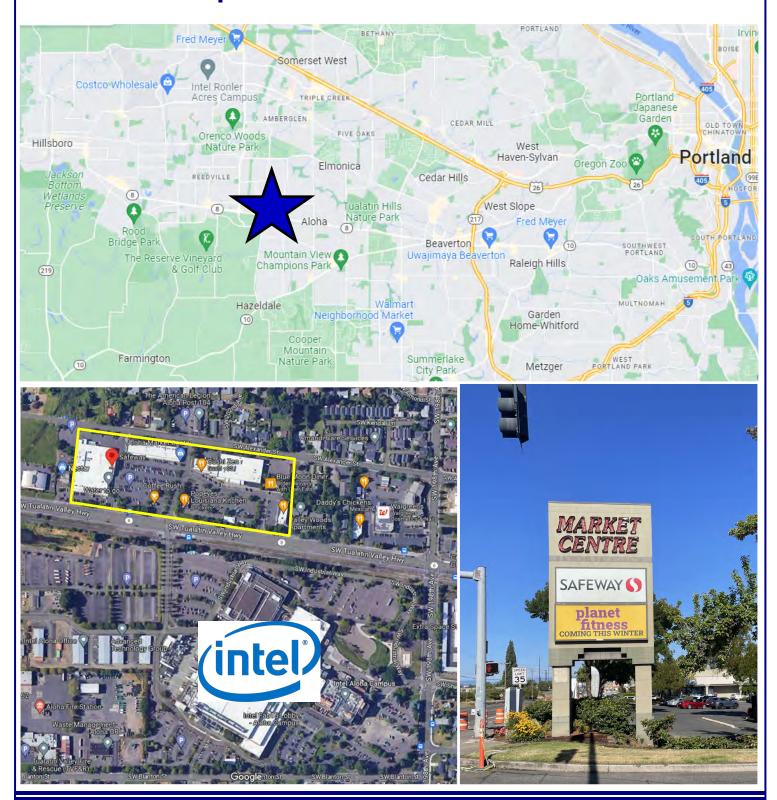

### 20535 SW Tualatin Valley Highway, Aloha OR 97006

Aloha Market Centre is **anchored by Safeway and Planet Fitness** with a total GLA of 120,092 square feet. This center is located on Tualatin Valley Highway with **average daily traffic counts of 32,400 cars per day**. The **Aloha Intel campus** is located directly across the street at the lighted intersection. Neighboring tenants include Papa Murphy's, Popeye's, Mazatlan Mexican Restaurant, Thai Restaurant, Maxus Dental, Roxy's Hawaiian Grill and several others.