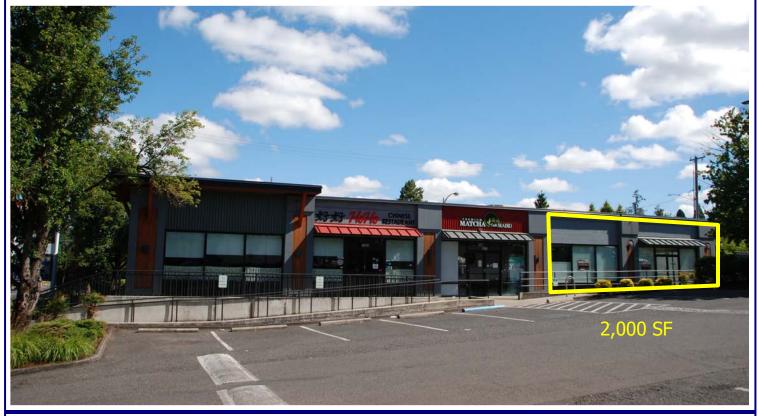

## 39 Powell

3404—3975 SE Powell Blvd, Portland, OR 97202

This shopping center is located on the corner of SE Powell Blvd and Cesar E. Chavez Blvd with high traffic counts on a lighted intersection with ample off street parking. Neighboring Tenants include Natural Grocers, Verizon, O'Reilly Auto Parts and Studio One Theaters.

2,000 SF

\$28.00 SF/Year plus NNN

Approximately \$7.55 SF/ NNN

Craig Barnard

503.675.0900 | craig@barnardcommercial.com www.barnardcommercial.com | Mail: 5200 Meadows Road, Suite 150, Lake Oswego, OR 97035