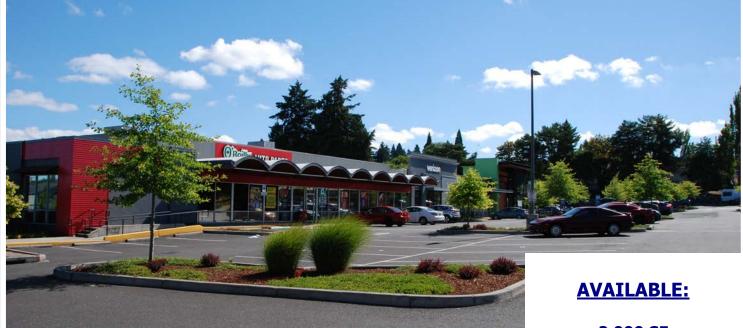

## 39 Powell

3404—3975 SE Powell Blvd, Portland, OR 97202

This shopping center is located on the corner of SE Powell Blvd and Cesar E. Chavez Blvd with high traffic counts on a lighted intersection with ample off street parking. Neighboring Tenants include Natural Grocers, Verizon, O'Reilly Auto Parts and Studio One Theaters.

2,000 SF

\$28.00 SF/Year plus NNN

Approximately \$7.55 SF/ NNN

Craig Barnard

503.675.0900 | craig@barnardcommercial.com www.barnardcommercial.com | Mail: 5200 Meadows Road, Suite 150, Lake Oswego, OR 97035