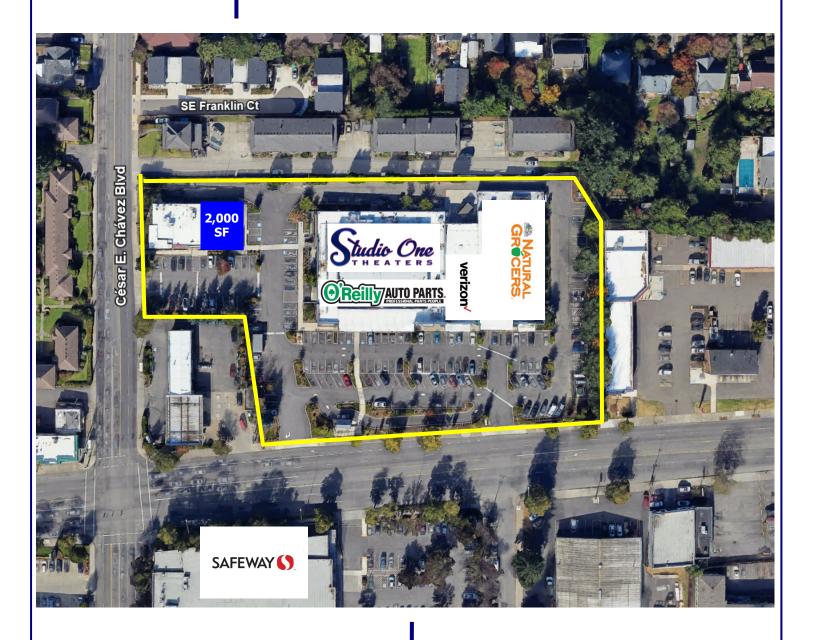

## 39 Powell

3404—3975 SE Powell Blvd, Portland, OR 97202

This shopping center is located on the corner of SE Powell Blvd and Cesar E. Chavez Blvd with high traffic counts on a lighted intersection with ample off street parking. Neighboring Tenants include Natural Grocers, Verizon, O'Reilly Auto Parts and Studio One Theaters.

2,000 SF

\$28.00 SF/Year plus NNN

Approximately \$7.55 SF/ NNN

Craig Barnard

503.675.0900 | craig@barnardcommercial.com www.barnardcommercial.com | Mail: 5200 Meadows Road, Suite 150, Lake Oswego, OR 97035