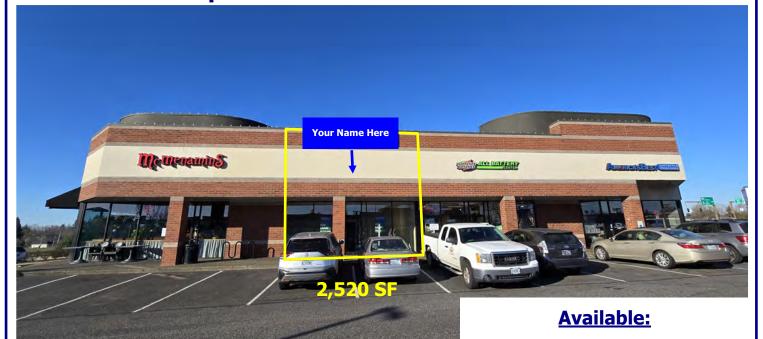

Ashley Rhea | ashley@barnardcommercial.com Craig Barnard | craig@barnardcommercial.com 503.675.0900 | www.barnardcommercial.com | 5200 Meadows Road Suite 150, Lake Oswego OR 97035

Building 9710 Suite B—2,520 SF

# 205 Place

Building 9710 Suite B—2,520 SF