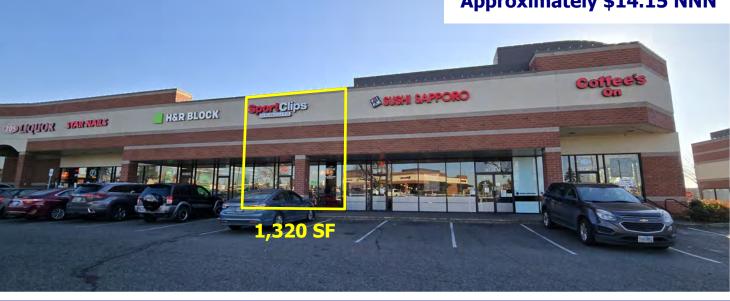

Building 9738 **Suite P— 1,320 SF** *Do Not Disturb Tenant* 

\$30.00 SF/Year, NNN Approximately \$14.15 NNN

Ashley Rhea | ashley@barnardcommercial.com
Craig Barnard | craig@barnardcommercial.com
503.675.0900 | www.barnardcommercial.com | 5200 Meadows Road Suite 150, Lake Oswego OR 97035