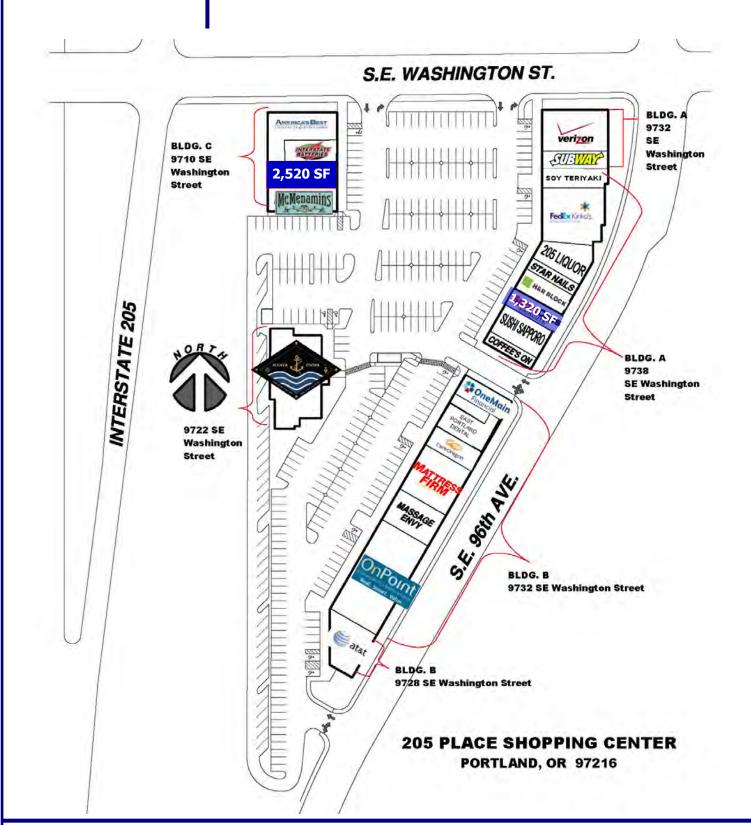

9710—9738 SE Washington St, Portland, OR 97216

205 Place is visible from I-205 and located just south of the I-205 and I-84 interchange in the Gateway trade area. Gateway is a high traffic and diverse commerce corridor surrounded by rooftops and easily accessible to the freeway. Neighboring tenants include McMenamins, Verizon, OnPoint CU, Mattress Firm, AT&T, FedEx and more.

# 205 Place

Building 9710 Suite B—2,520 SF

Ashley Rhea | ashley@barnardcommercial.com Craig Barnard | craig@barnardcommercial.com 503.675.0900 | www.barnardcommercial.com | 5200 Meadows Road Suite 150, Lake Oswego OR 97035

Building 9710 Suite B—2,520 SF