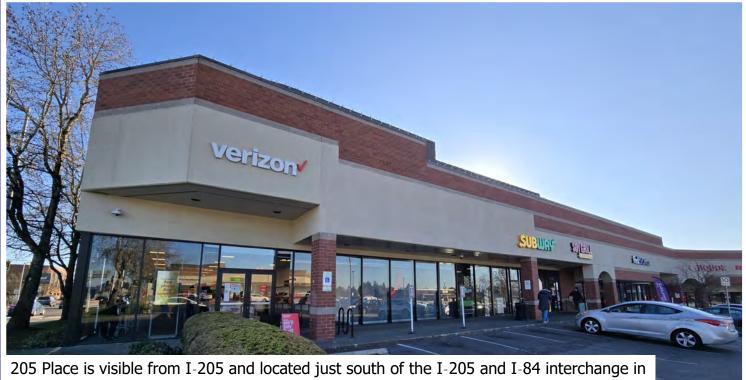

9710—9738 SE Washington St, Portland, OR 97216

205 Place is visible from I-205 and located just south of the I-205 and I-84 interchange in the Gateway trade area. Gateway is a high traffic and diverse commerce corridor surrounded by rooftops and easily accessible to the freeway. Neighboring tenants include McMenamins, Verizon, OnPoint CU, Mattress Firm, AT&T, FedEx and more.