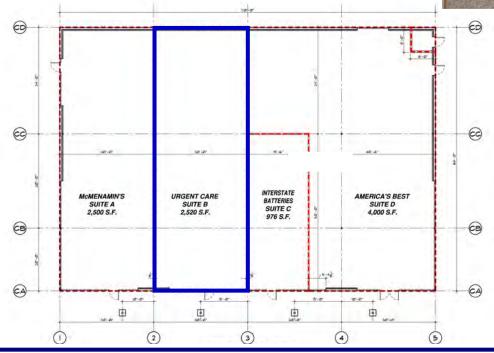

# 205 Place

Building 9710 Suite B—2,520 SF

#### **SPACE HIGHLIGHTS**

- Former urgent care
- Reception and waiting area
- 4 Private rooms total, 2 with sinks
- 2 Open lab rooms, each with a sink
- 2 Restrooms

SE WASHINGTON ST

X-ray room

Ashley Rhea | ashley@barnardcommercial.com
Craig Barnard | craig@barnardcommercial.com
503.675.0900 | www.barnardcommercial.com | 5200 Meadows Road Suite 150, Lake Oswego OR 97035