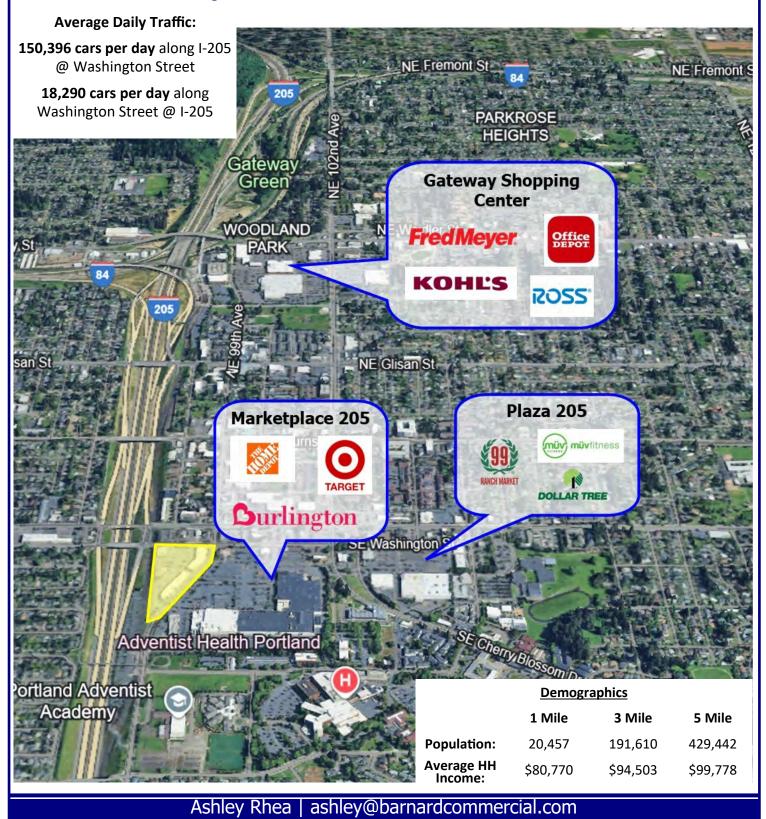

9710—9738 SE Washington St, Portland, OR 97216

205 Place is visible from I-205 and located just south of the I-205 and I-84 interchange in the Gateway trade area. Gateway is a high traffic and diverse commerce corridor surrounded by rooftops and easily accessible to the freeway. Neighboring tenants include McMenamins, Verizon, OnPoint CU, Mattress Firm, AT&T, FedEx and more.