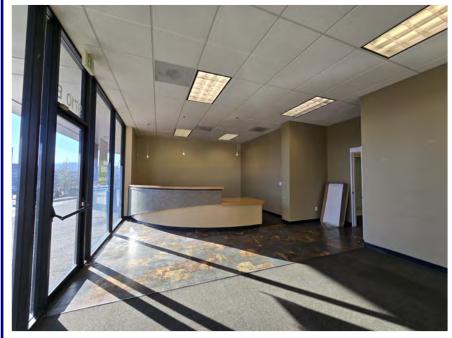

#### **SPACE HIGHLIGHTS**

- Former urgent care
- Reception and waiting area
- 4 Private rooms total, 2 with sinks
- 2 Open lab rooms, each with a sink
- 2 Restrooms

SE WASHINGTON ST

X-ray room

Ashley Rhea | ashley@barnardcommercial.com
Craig Barnard | craig@barnardcommercial.com
503.675.0900 | www.barnardcommercial.com | 5200 Meadows Road Suite 150, Lake Oswego OR 97035