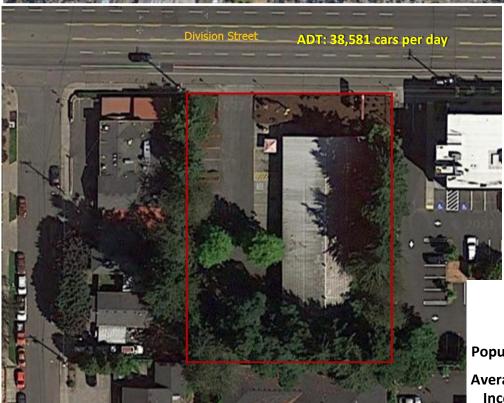

# 10950 SE Division

10950 SE Division St, Portland, OR 97266

grade level roll up doors and a large off street parking lot.

### **Demographics**

1 Mile 3 Mile 5 Mile

**Population:** 22,600 193,584 458,431

**Average HH** \$64,627 \$76,063 \$90,482

Income:

Ashley Rhea | 503.616.2942 | ashley@barnardcommercial.com Craig Barnard | 503.616.2941 | craig@barnardcommercial.com www.barnardcommercial.com | Mail: 5200 Meadows Road Suite 150, Lake Oswego OR 97035