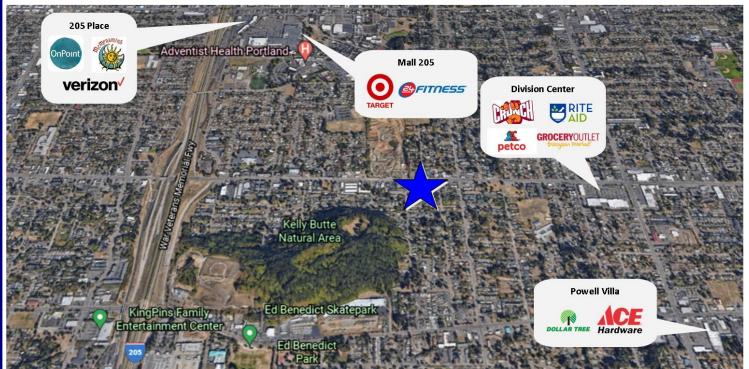

## 10950 SE Division

### **Demographics**

1 Mile 3 Mile 5 Mile

**Population:** 22,600 193,584 458,431

**Average HH** \$64,627 \$76,063 \$90,482

Income:

Ashley Rhea | 503.616.2942 | ashley@barnardcommercial.com Craig Barnard | 503.616.2941 | craig@barnardcommercial.com www.barnardcommercial.com | Mail: 5200 Meadows Road Suite 150, Lake Oswego OR 97035