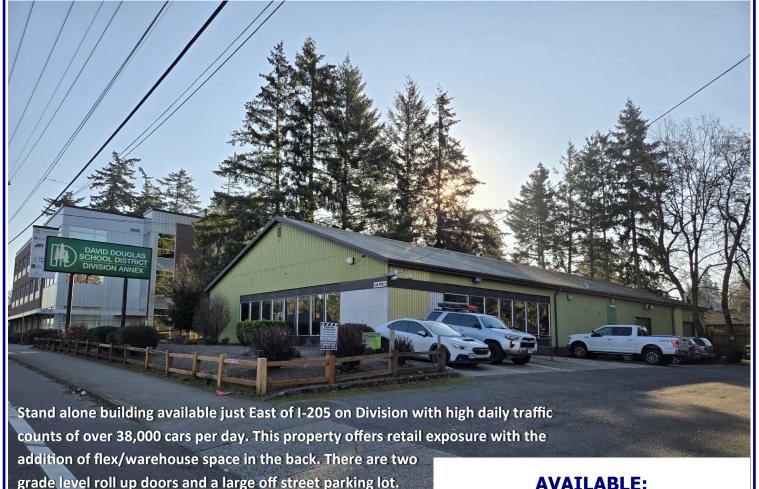

# 10950 SE Division

10950 SE Division St, Portland, OR 97266

grade level roll up doors and a large off street parking lot.

## **AVAILABLE:**

8,400 SF

\*Do not disturb existing Tenant Available 9/1/2025

\$18.00 SF/Year, NNN **NNN Approximately \$3.75** 

#### PROPERTY HIGHLIGHTS:

- 2 grade level roll up doors
- Large pylon sign
- Large off street parking lot
- Easy access to I-205

Ashley Rhea | 503.616.2942 | ashley@barnardcommercial.com Craig Barnard | 503.616.2941 | craig@barnardcommercial.com www.barnardcommercial.com | Mail: 5200 Meadows Road Suite 150, Lake Oswego OR 97035 Barnard Commercial Real Estate