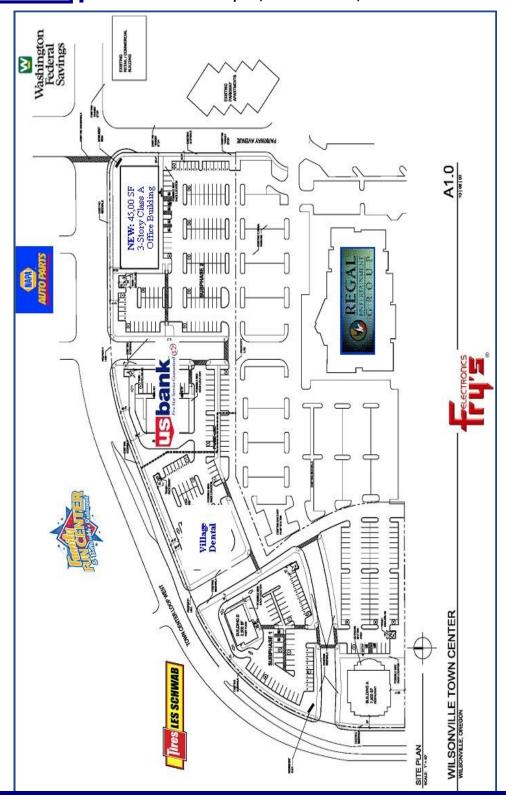

## Wilsonville Theater Pads

Town Center Loop E, Wilsonville, OR 97070

The Wilsonville pads are located adjacent to the Wilsonville Regal Cinema on Town Center Loop with I-5 Freeway Visibility. Town Center Loop is a primary road that circles the downtown core trade area of Wilsonville. Fry's electronics neighbors the properties along with Les Schwab, Bullwinkles Family Fun Center, Village Dental and US Bank. Both available pads are for sale or lease. Join this expanding trade area and enjoy excellent visibility, signage and traffic.

**Bullwinkles Family Fun Center Across Street** 

**Regal Cinemas** 

Results Driven Retail Solutions \*\*

Barnard Commercial
Real Estate

## Wilsonville Theater Pads

Town Center Loop E, Wilsonville, OR 97070

503.675.0900| Email: info@barnardcommercial.com | www.barnardcommercial.com | Mail: 6650 SW Redwood Lane, Suite 330 Portland OR 97224