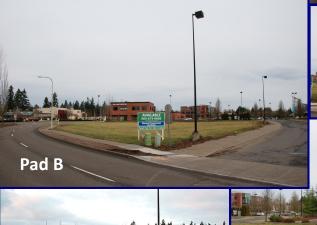

Pad B
57,545 SF Total
1.32 Acres
Up to a 2,500 SF Building
Zoned for Fast Food with
Drive-thru
\$25.00 SF

503.675.0900| Email: info@barnardcommercial.com | www.barnardcommercial.com | Mail: 6650 SW Redwood Lane, Suite 330 Portland OR 97224