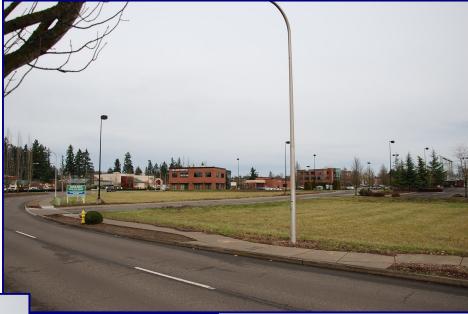

## Wilsonville Theater Pads

Town Center Loop E, Wilsonville, OR 97070

The Wilsonville pads are located adjacent to the Wilsonville Regal Cinema on Town Center Loop with I-5 Freeway Visibility. Town Center Loop is a primary road that circles the downtown core trade area of Wilsonville. Fry's electronics neighbors the properties along with Les Schwab, Bullwinkles Family Fun Center, Village Dental and US Bank. Both available pads are for sale or lease. Join this expanding trade area and enjoy excellent visibility, signage and traffic.