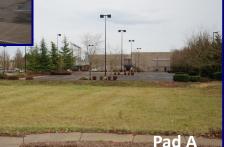

## **Demographics**

2010 Estimate1 Mile3 Mile5 MilePopulation:8,93919,96758,185Average HH\$79,740\$88,397\$90,386Income:

Pad A
67,194 SF Total
1.54 Acres
Up to a 7,500 SF Building
Zoned for a High Turnover
Restaurant
\$25.00 SF