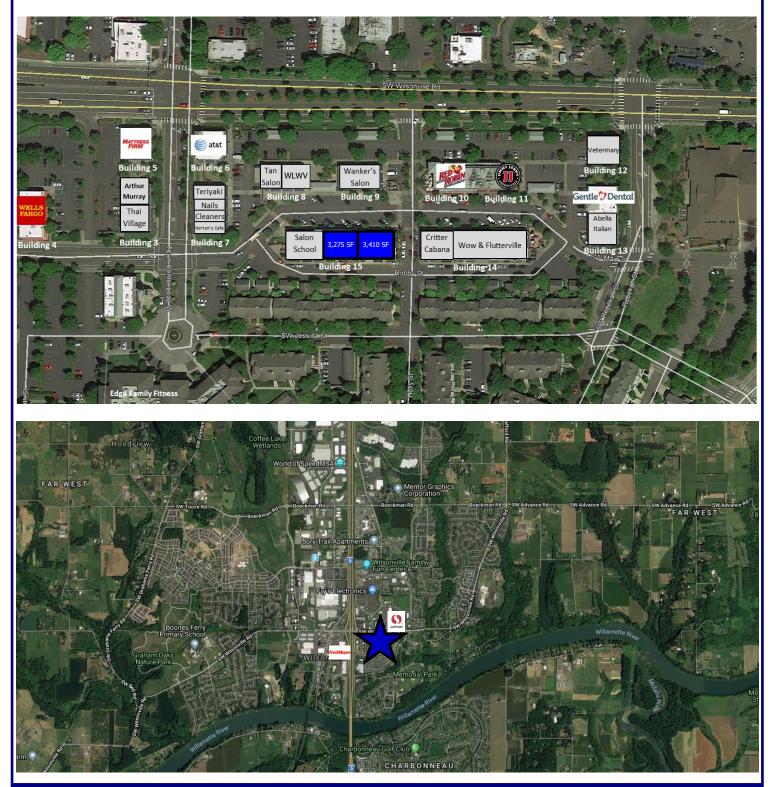

## Village at Main Street

8309-8699 SW Main Street, Wilsonville, OR 97070

The Village at Main is a planned community development with plaza style commercial buildings conveniently located adjacent to 464 apartment homes and a state of the art gym facility. The property sits right along the South West side of Wilsonville Road with the most visibility and presence of any commercial property in Wilsonville . It was designed to be a safe and easily walked destination for the dense residential that surrounds it while also being conveniently located for the remaining Wilsonville residents to access via car or public transit. The Tenant mix is diverse with neighbors including Red Robin, Wanker's Saloon, Jimmy John's, AT&T Wireless, Mattress Firm, Wells Fargo Bank, Gentle Dental, Benchmark Physical Therapy and many others.

## Available:

Building 15 Suite 100—3,410 SF Suite 200—3,275 SF \$22.00 PSF/Year, NNN

503.675.0900 | Craig Barnard or Ashley Rhea craig@barnardcommercial.com | Ashley@barnardcommercial.com www.barnardcommercial.com | 5200 Meadows Road, Suite 150, Lake Oswego, OR 97035