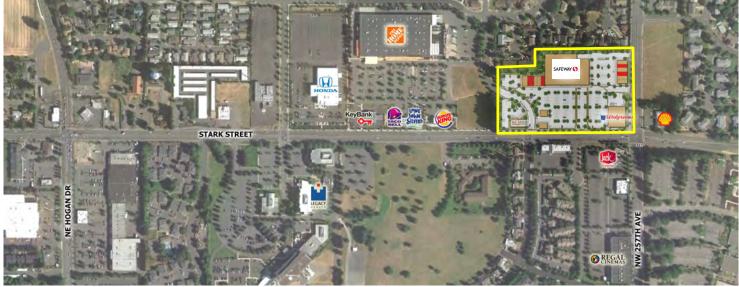

## **Troutdale Commons**

3125—3163 SE 257th Ave, Troutdale, OR 97060

strong traffic with 13,759 vehicles along SE Stark at 257th and aided by Legacy Mt Hood Medical Center with 115 beds and Mt Hood Community College with 6,400 students, both

located next to the shopping center, one on either side.

Craig Barnard | craig@barnardcommercial.com
Ashley Rhea | ashley@barnardcommercial.com
503.675.0900 | www.barnardcommercial.com | 5200 Meadows Road Suite 150, Lake Oswego OR 97035