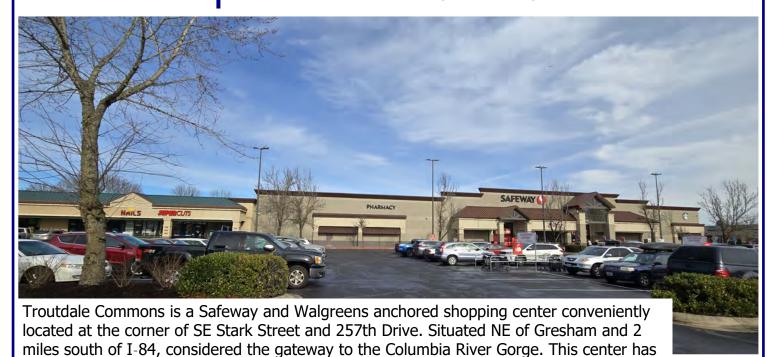

## **Troutdale Commons**

3125—3163 SE 257th Ave, Troutdale, OR 97060

strong traffic with 13,759 vehicles along SE Stark at 257th and aided by Legacy Mt Hood Medical Center with 115 beds and Mt Hood Community College with 6,400 students, both

located next to the shopping center, one on either side.

Craig Barnard | craig@barnardcommercial.com
Ashley Rhea | ashley@barnardcommercial.com
503.675.0900 | www.barnardcommercial.com | 5200 Meadows Road Suite 150, Lake Oswego OR 97035