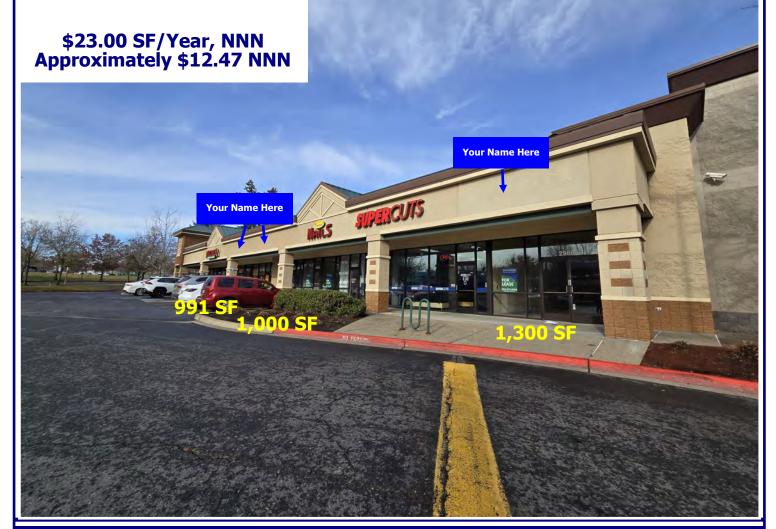

#### **Available:**

Suite 25683 -1,991 SF

Suite 25651 —1,000 SF

Suite 25643 — 1,300 SF

**Suite 3137 — 1,352 SF** 

Suite 3151 — 1,200 SF

Craig Barnard | craig@barnardcommercial.com
Ashley Rhea | ashley@barnardcommercial.com
503.675.0900 | www.barnardcommercial.com | 5200 Meadows Road Suite 150, Lake Oswego OR 97035