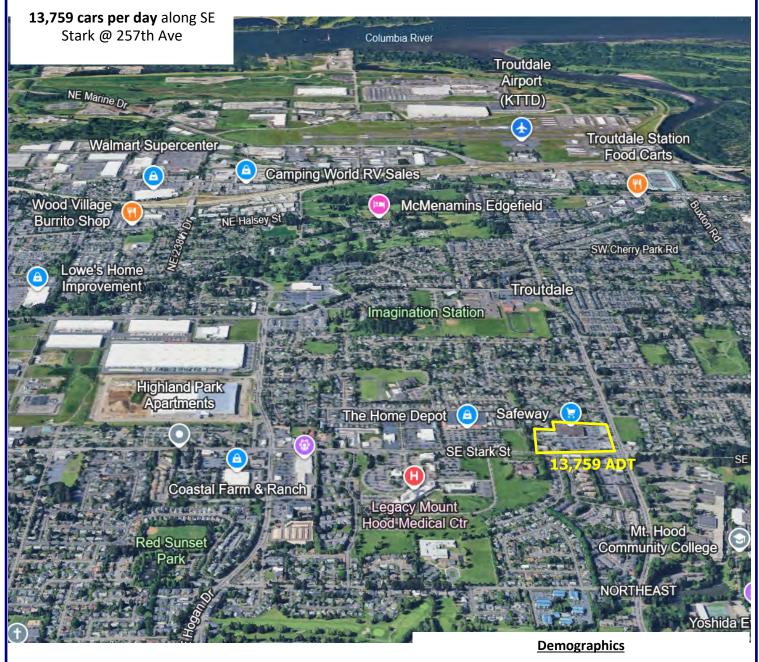

## **Troutdale Commons**

3125—3163 SE 257th Ave, Troutdale, OR 97060

strong traffic with 13,759 vehicles along SE Stark at 257th and aided by Legacy Mt Hood Medical Center with 115 beds and Mt Hood Community College with 6,400 students, both

located next to the shopping center, one on either side.

Craig Barnard | craig@barnardcommercial.com
Ashley Rhea | ashley@barnardcommercial.com
503.675.0900 | www.barnardcommercial.com | 5200 Meadows Road Suite 150, Lake Oswego OR 97035