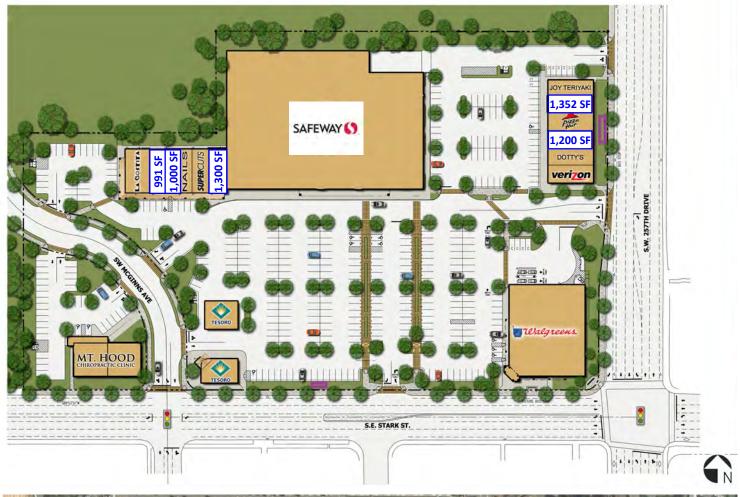

## **Troutdale Commons**

3125—3163 SE 257th Ave, Troutdale, OR 97060

strong traffic with 13,759 vehicles along SE Stark at 257th and aided by Legacy Mt Hood Medical Center with 115 beds and Mt Hood Community College with 6,400 students, both

located next to the shopping center, one on either side.

Craig Barnard | craig@barnardcommercial.com
Ashley Rhea | ashley@barnardcommercial.com
503.675.0900 | www.barnardcommercial.com | 5200 Meadows Road Suite 150, Lake Oswego OR 97035

#### **Available:**

Suite 25683 -1,991 SF

Suite 25651 —1,000 SF

Suite 25643 — 1,300 SF

**Suite 3137 — 1,352 SF** 

Suite 3151 — 1,200 SF

Craig Barnard | craig@barnardcommercial.com
Ashley Rhea | ashley@barnardcommercial.com
503.675.0900 | www.barnardcommercial.com | 5200 Meadows Road Suite 150, Lake Oswego OR 97035