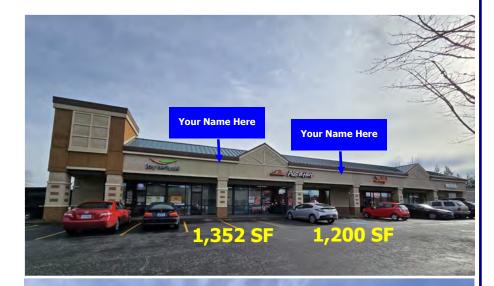

#### **Available:**

Suite 25683 -1,991 SF

Suite 25651 —1,000 SF

Suite 25643 — 1,300 SF

**Suite 3137 — 1,352 SF** 

Suite 3151 — 1,200 SF

Craig Barnard | craig@barnardcommercial.com
Ashley Rhea | ashley@barnardcommercial.com
503.675.0900 | www.barnardcommercial.com | 5200 Meadows Road Suite 150, Lake Oswego OR 97035