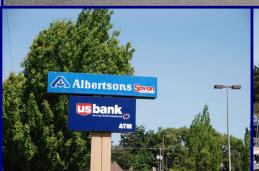

## Rogers Square

17920 NE Glisan, Portland, OR 97230

View Online With Video Tours:

This Albertson's anchored shopping center is located on the very busy Glisan Road at the intersection of 181st with great access, parking and signage. This center attracts a lot of customers through out the day and has good foot traffic. Neighboring tenants include Subway, Starbuck's drive thru, Baskin Robins, Metro PCS, Dotty's and Fantastic Sams. Average Daily Traffic along 181st is approximately 36,000 cars per day, and on Glisan it is 14,500 cars per day.