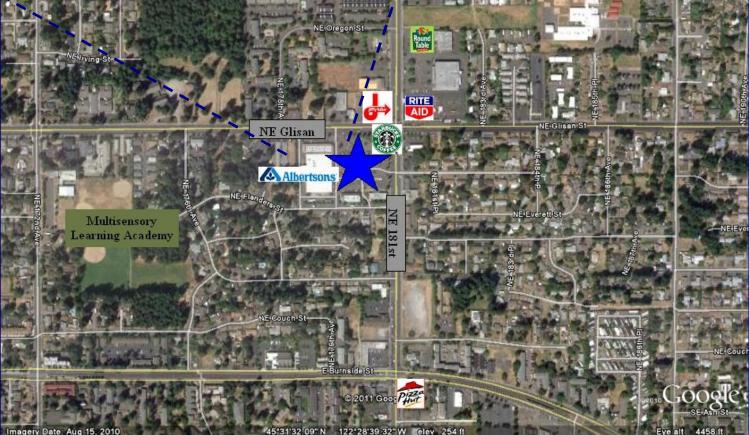

## Rogers Square

17920 NE Glisan, Portland, OR 97230

View Online With Video Tours:

This Albertson's anchored shopping center is located on the very busy Glisan Road at the intersection of 181st with great access, parking and signage. This center attracts a lot of customers through out the day and has good foot traffic. Neighboring tenants include Subway, Starbuck's drive thru, Baskin Robins, Metro PCS, Dotty's and Fantastic Sams. Average Daily Traffic along 181st is approximately 36,000 cars per day, and on Glisan it is 14,500 cars per day.