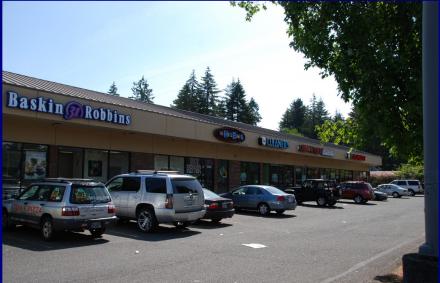

## Rogers Square

17920 NE Glisan, Portland, OR 97230

View Online With Video Tours:

This Albertson's anchored shopping center is located on the very busy Glisan Road at the intersection of 181st with great access, parking and signage. This center attracts a lot of customers through out the day and has good foot traffic. Neighboring tenants include Subway, Starbuck's drive thru, Baskin Robins, Metro PCS, Dotty's and Fantastic Sams. Average Daily Traffic along 181st is approximately 36,000 cars per day, and on Glisan it is 14,500 cars per day.