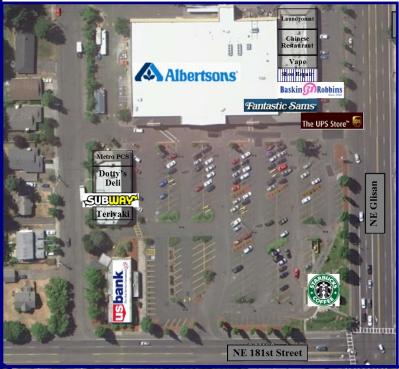

## Rogers Square

17920 NE Glisan, Portland, OR 97230

View Online With Video Tours:

This Albertson's anchored shopping center is located on the very busy Glisan Road at the intersection of 181st with great access, parking and signage. This center attracts a lot of customers through out the day and has good foot traffic. Neighboring tenants include Subway, Starbuck's drive thru, Baskin Robins, Metro PCS, Dotty's and Fantastic Sams. Average Daily Traffic along 181st is approximately 36,000 cars per day, and on Glisan it is 14,500 cars per day.