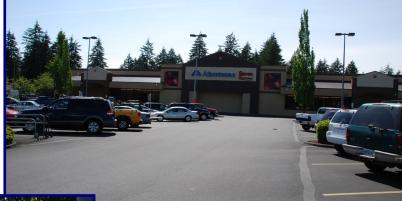

## Rogers Square

17920 NE Glisan, Portland, OR 97230

View Online With Video Tours:

This Albertson's anchored shopping center is located on the very busy Glisan Road at the intersection of 181st with great access, parking and signage. This center attracts a lot of customers through out the day and has good foot traffic. Neighboring tenants include Subway, Starbuck's drive thru, Baskin Robins, Metro PCS, Dotty's and Fantastic Sams. Average Daily Traffic along 181st is approximately 36,000 cars per day, and on Glisan it is 14,500 cars per day.