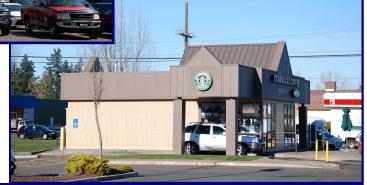

## Rogers Square

17920 NE Glisan, Portland, OR 97230

View Online With Video Tours:

This Albertson's anchored shopping center is located on the very busy Glisan Road at the intersection of 181st with great access, parking and signage. This center attracts a lot of customers through out the day and has good foot traffic. Neighboring tenants include Subway, Starbuck's drive thru, Baskin Robins, Metro PCS, Dotty's and Fantastic Sams. Average Daily Traffic along 181st is approximately 36,000 cars per day, and on Glisan it is 14,500 cars per day.