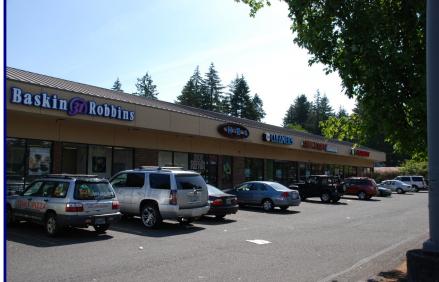

## **Rogers Square**

View Online With Video Tours:

17920 NE Glisan, Portland, OR 97230

This Albertson's anchored shopping center is located on the very busy Glisan Road at the intersection of 181st with great access, parking and signage. This center attracts a lot of customers through out the day and has good foot traffic. Neighboring tenants include Starbuck's drive thru, Baskin Robins, Metro PCS, Dotty's and Fantastic Sams. Average Daily Traffic along 181st is approximately 36,000 cars per day, and on Glisan it is 14,500 cars per day.