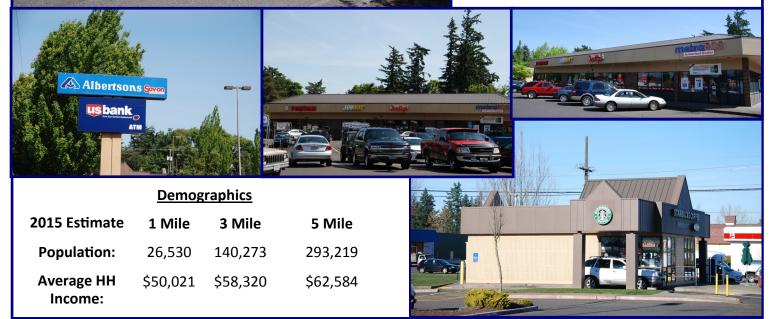

## **Rogers Square**

View Online With Video Tours:

17920 NE Glisan, Portland, OR 97230

This Albertson's anchored shopping center is located on the very busy Glisan Road at the intersection of 181st with great access, parking and signage. This center attracts a lot of customers through out the day and has good foot traffic. Neighboring tenants include Starbuck's drive thru, Baskin Robins, Metro PCS, Dotty's and Fantastic Sams. Average Daily Traffic along 181st is approximately 36,000 cars per day, and on Glisan it is 14,500 cars per day.