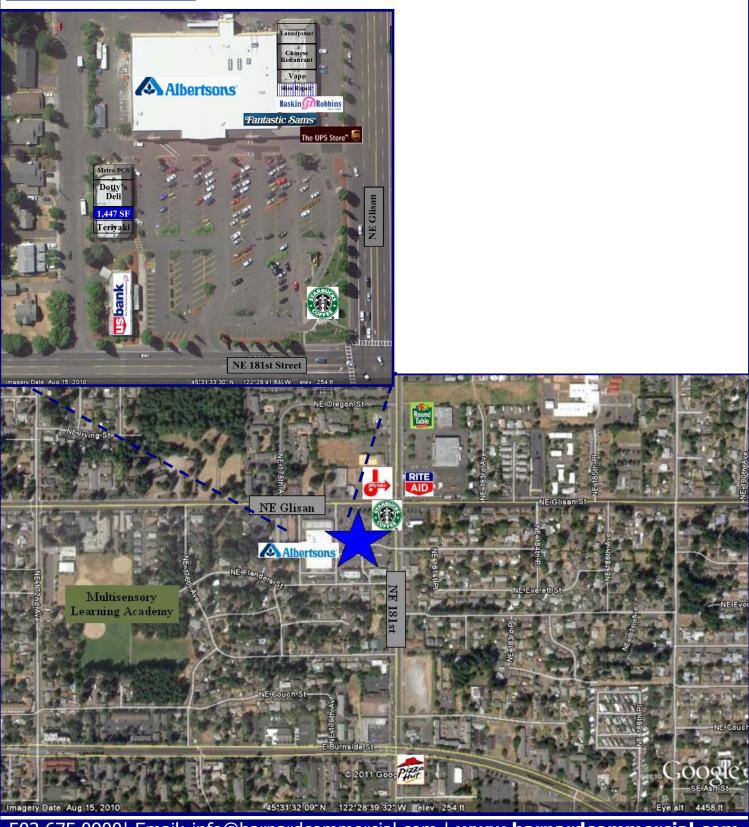

## **Rogers Square**

View Online With Video Tours:

17920 NE Glisan, Portland, OR 97230

This Albertson's anchored shopping center is located on the very busy Glisan Road at the intersection of 181st with great access, parking and signage. This center attracts a lot of customers through out the day and has good foot traffic. Neighboring tenants include Starbuck's drive thru, Baskin Robins, Metro PCS, Dotty's and Fantastic Sams. Average Daily Traffic along 181st is approximately 36,000 cars per day, and on Glisan it is 14,500 cars per day.

**Available:** 

1,447 SF Formerly Subway \$26.00 SF/Year, NNN

1,050 SF Current Shoe Repair \*Do Not Disturb Tenant\* \$22.00 SF/Year, NNN

\$5.00 NNN

503.675.0900| Email: info@barnardcommercial.com | www.barnardcommercial.com Mail: 6650 SW Redwood Lane Suite 330, Portland OR 97224