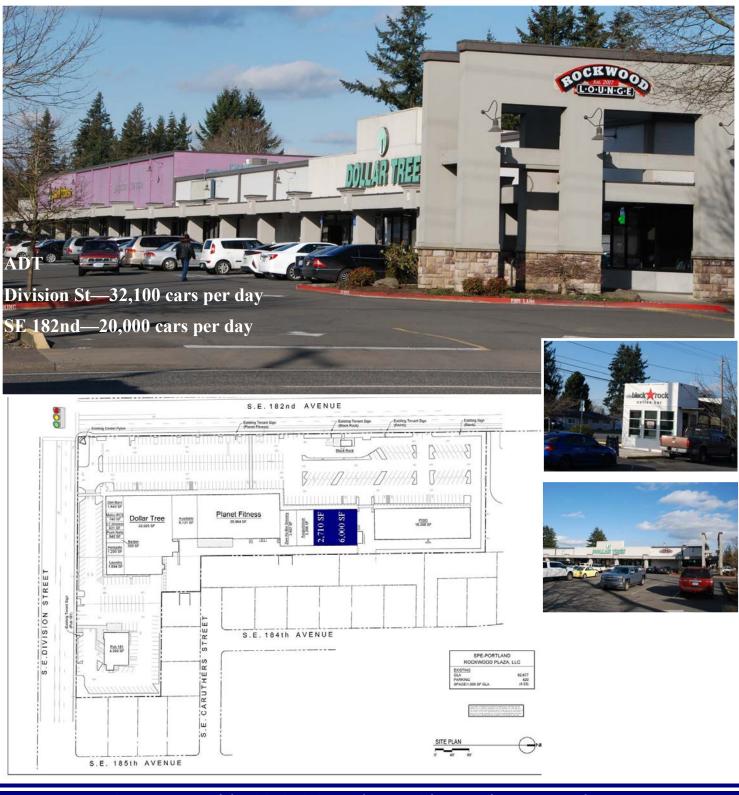

## **Rockwood Plaza**

2330 SE 182nd Ave, Portland OR 97233

This shopping center is located in the Centennial neighborhood of SE Portland on the NE corner of Division and SE 182nd Ave. There is high daily traffic with **31,200 cars per day** on SE 182nd Ave and 20,000 cars per day on Division. This center has **ample parking and great signage**. Major traffic generators include Blackrock Coffee, Planet Fitness, Dollar Tree and Pub 181.

## **Available:**

6,000 SF \$15.00 SF/Year, NNN

**2,710 SF** \$15.00 SF/Year, NNN

Approx. \$4.50 NNN

Craig Barnard | 503.616.2941 | craig@barnardcommercial.com Paul Miller | 503.616.2943 | paul@barnardcommercial.com www.barnardcommercial.com | 5200 Meadows Road Suite 150, Lake Oswego OR 97035