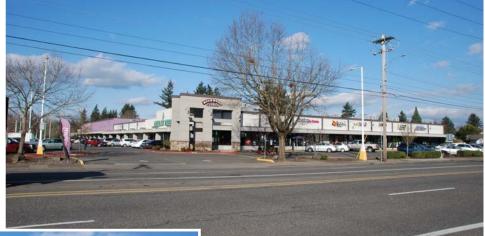

## **Rockwood Plaza**

2330 SE 182nd Ave, Portland OR 97233

This shopping center is located in the Centennial neighborhood of SE Portland on the NE corner of Division and SE 182nd Ave. There is high daily traffic with **31,200 cars per day** on SE 182nd Ave and 20,000 cars per day on Division. This center has **ample parking and great signage**. Major traffic generators include Blackrock Coffee, Planet Fitness, Dollar Tree and Pub 181.