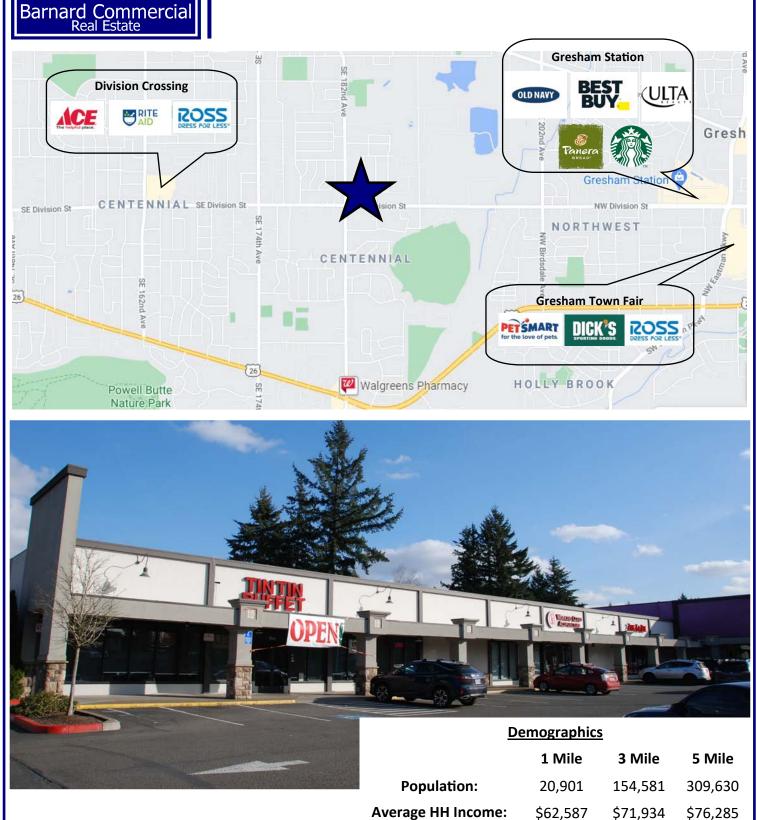

## **Rockwood Plaza**

2330 SE 182nd Ave, Portland OR 97233

This shopping center is located in the Centennial neighborhood of SE Portland on the NE corner of Division and SE 182nd Ave. There is high daily traffic with **31,200 cars per day** on SE 182nd Ave and 20,000 cars per day on Division. This center has **ample parking and great signage**. Major traffic generators include Blackrock Coffee, Planet Fitness, Dollar Tree and Pub 181.

## **Rockwood Plaza**

Average HH Income: \$62,587

Craig Barnard | 503.616.2941 | craig@barnardcommercial.com Paul Miller | 503.616.2943 | paul@barnardcommercial.com www.barnardcommercial.com | 5200 Meadows Road Suite 150, Lake Oswego OR 97035