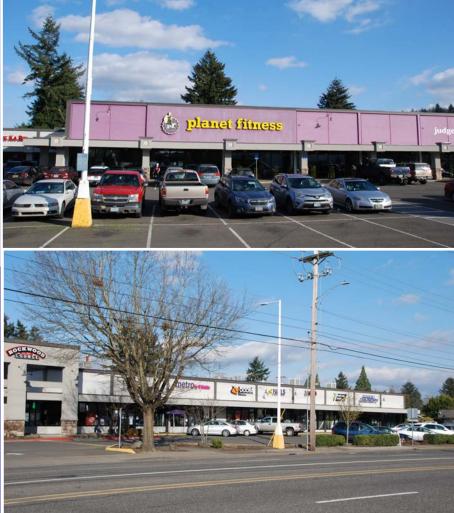

## **Rockwood Plaza**

2330 SE 182nd Ave, Portland OR 97233

This shopping center is located in the Centennial neighborhood of SE Portland on the NE corner of Division and SE 182nd Ave. There is high daily traffic with **31,200 cars per day** on SE 182nd Ave and 20,000 cars per day on Division. This center has **ample parking and great signage**. Major traffic generators include Blackrock Coffee, Planet Fitness, Dollar Tree and Pub 181.