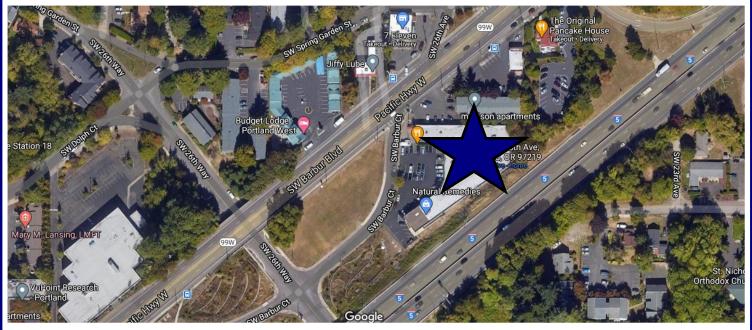

## Plaza 5

Barnard Commercial Real Estate

8700 SW Barbur Court Portland OR 97219

This property is located just off of Barbur Blvd with **high daily traffic** counts and **easy access to I-5**. Plaza 5 is home to a variety of retail and office Tenants and is LUCS approved.

## Plaza 5

ADT
Barbur Blvd—21,100

**1 Mile 3 Mile 5 Mile Population:** 16,072 110,173 355,944

**Average HH Income:** \$123,833 \$143,894 \$120,307

Paul Miller | 503.616.2943 | paul@barnardcommercial.com www.barnardcommercial.com | 5200 Meadows Road Suite 150, Lake Oswego OR 97035