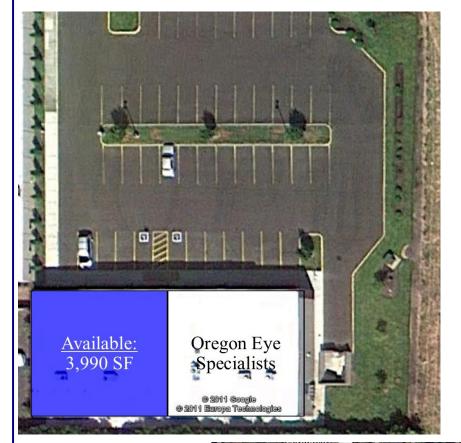

# **Newberg Commerce**

View Online With Video Tours:

Barnard Commercial Real Estate

2318 Portland Rd (Hwy 99), Newberg, OR 97132

This office/medical building is located on Portland Road (Hwy 99) with AutoZone in front. The property offers a quiet spacious area with ample parking and easy access. Newberg Hospital is located just North of the property and George Fox University is just South with an average attendance of 3,500 students. Former tenant was Prudential with a general office build out. Neighboring tenant is Oregon Eye Specialists. Monument signage is available on Portland Road/Hwy 99 below Auto Zone.

#### **Available For Lease and/or Sale:**

Suite 2—3,990 SF
Previous office use with build out

\$1.50 PSF/Month, NNN

7,500 SF Building 39,204 SF Lot/ .9 Acres

**SALE PRICE: \$1,950,000** 

503.675.0900| Craig Barnard | Email: craig@barnardcommercial.com www.barnardcommercial.com | Mail: 6650 SW Redwood Lane, Suite 330, Portland OR 97224