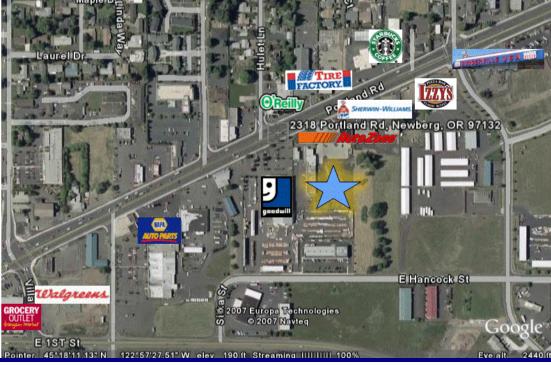

# **Newberg Commerce**

View Online With Video Tours:

Barnard Commercial Real Estate

2318 Portland Rd (Hwy 99), Newberg, OR 97132

This office/medical building is located on Portland Road (Hwy 99) with AutoZone in front. The property offers a quiet spacious area with ample parking and easy access. Newberg Hospital is located just North of the property and George Fox University is just South with an average attendance of 3,500 students. Former tenant was Prudential with a general office build out. Neighboring tenant is Oregon Eye Specialists. Monument signage is available on Portland Road/Hwy 99 below Auto Zone.

# **Newberg Commerce**

2318 Portland Rd (Hwy 99), Newberg, OR 97132

# **Newberg Commerce**

2318 Portland Rd (Hwy 99), Newberg, OR 97132

503.675.0900| Craig Barnard | Email: craig@barnardcommercial.com www.barnardcommercial.com | Mail: 6650 SW Redwood Lane, Suite 330, Portland OR 97224