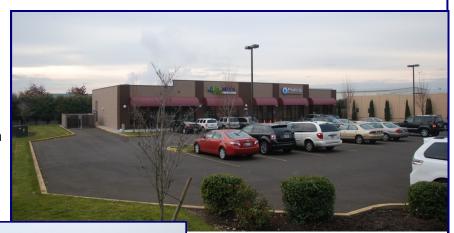

# **Newberg Commerce**

View Online With Video Tours:

Barnard Commercial Real Estate

2318 Portland Rd (Hwy 99), Newberg, OR 97132

This office/medical building is located on Portland Road (Hwy 99) with AutoZone in front. The property offers a quiet spacious area with ample parking and easy access. Newberg Hospital is located just North of the property and George Fox University is just South with an average attendance of 3,500 students. Former tenant was Prudential with a general office build out. Neighboring tenant is Oregon Eye Specialists. Monument signage is available on Portland Road/Hwy 99 below Auto Zone.

#### **Available For Lease and/or Sale:**

Suite 2—3,990 SF
Previous office use with build out

\$1.50 PSF/Month, NNN

7,500 SF Building 39,204 SF Lot/ .9 Acres

**SALE PRICE: \$1,950,000** 

503.675.0900| Craig Barnard | Email: craig@barnardcommercial.com www.barnardcommercial.com | Mail: 6650 SW Redwood Lane, Suite 330, Portland OR 97224