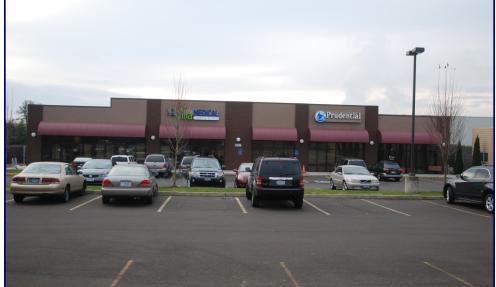

# **Newberg Commerce**

View Online With Video Tours:

Barnard Commercial Real Estate

2318 Portland Rd (Hwy 99), Newberg, OR 97132

This office/medical building is located on Portland Road (Hwy 99) with AutoZone in front. The property offers a quiet spacious area with ample parking and easy access. Newberg Hospital is located just North of the property and George Fox University is just South with an average attendance of 3,500 students. Former tenant was Prudential with a general office build out. Neighboring tenant is Oregon Eye Specialists. Monument signage is available on Portland Road/Hwy 99 below Auto Zone.

#### **Available For Lease and/or Sale:**

Suite 2—3,990 SF
Previous office use with build out

\$1.50 PSF/Month, NNN

7,500 SF Building 39,204 SF Lot/ .9 Acres

**SALE PRICE: \$1,950,000** 

503.675.0900| Craig Barnard | Email: craig@barnardcommercial.com www.barnardcommercial.com | Mail: 6650 SW Redwood Lane, Suite 330, Portland OR 97224