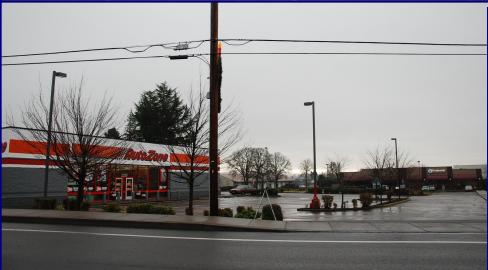

# **Newberg Commerce**

View Online With Video Tours:

Barnard Commercial Real Estate

2318 Portland Rd (Hwy 99), Newberg, OR 97132

This office/medical building is located on Portland Road (Hwy 99) with AutoZone in front. The property offers a quiet spacious area with ample parking and easy access. Newberg Hospital is located just North of the property and George Fox University is just South with an average attendance of 3,500 students. Former tenant was Prudential with a general office build out. Neighboring tenant is Oregon Eye Specialists. Monument signage is available on Portland Road/Hwy 99 below Auto Zone.