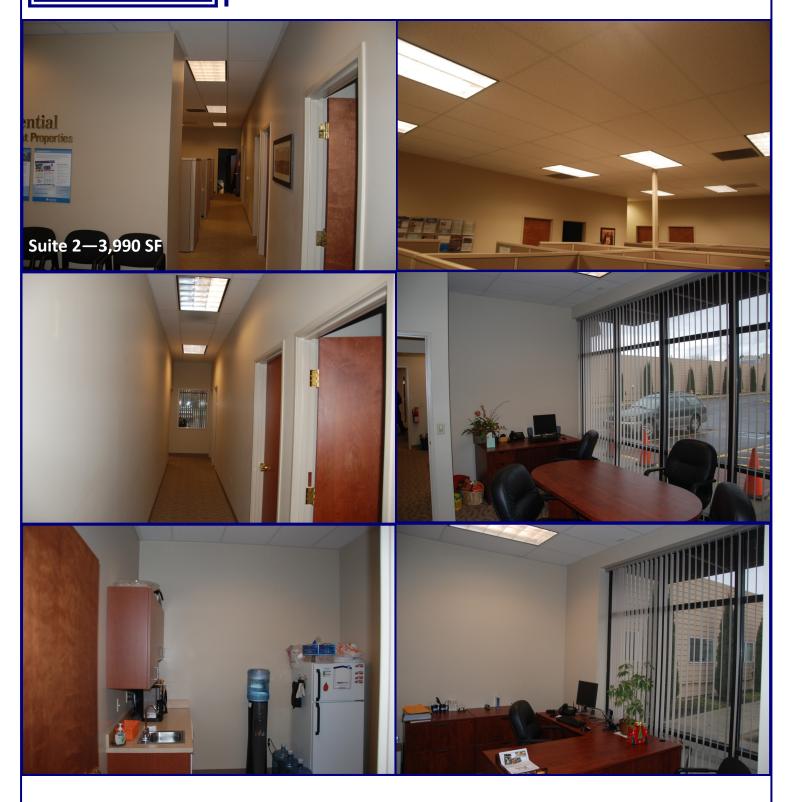

#### **Available For Lease and/or Sale:**

Suite 2—3,990 SF
Previous office use with build out

\$1.50 PSF/Month, NNN

7,500 SF Building 39,204 SF Lot/ .9 Acres

**SALE PRICE: \$1,950,000** 

503.675.0900| Craig Barnard | Email: craig@barnardcommercial.com www.barnardcommercial.com | Mail: 6650 SW Redwood Lane, Suite 330, Portland OR 97224