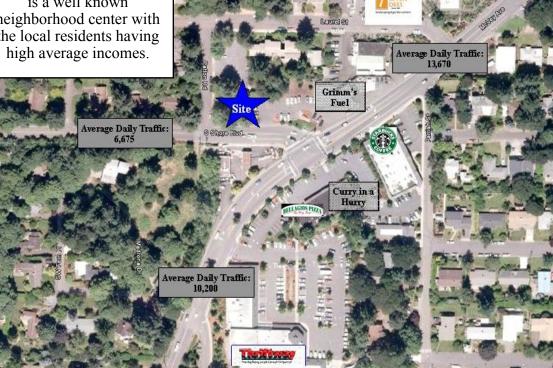

#### This location is an end cap on the corner of Southshore Blvd and McVey Ave. Grimm's Fuel is adjacent with Palisades Market located across the street. This area of Lake Oswego is a well known neighborhood center with the local residents having