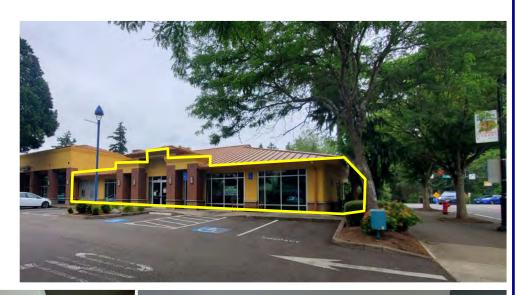

#### **Space Highlights:**

- Endcap
- High traffic lighted intersection
- Excellent exterior signage and visibility
- Two restrooms
- Kitchenette

Ashley Rhea | 503.616.2942 | Ashley@barnardcommercial.com Craig Barnard | 503.616.2941 | craig@barnardcommercial.com www.barnardcommercial.com | 5200 Meadows Road Suite 150, Lake Oswego OR 97035

### **Space Highlights:**

- Grease trap
- Plumbing for a 3 compartment sink
- Hand washing sink
- Two restrooms

Ashley Rhea | 503.616.2942 | Ashley@barnardcommercial.com Craig Barnard | 503.616.2941 | craig@barnardcommercial.com www.barnardcommercial.com | 5200 Meadows Road Suite 150, Lake Oswego OR 97035