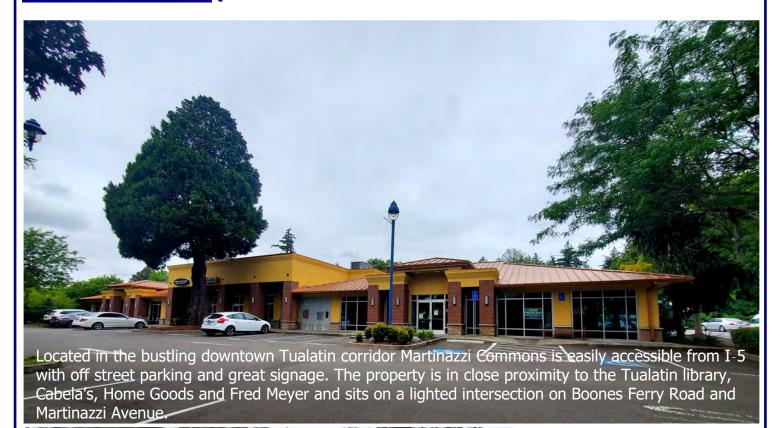

### Martinazzi Commons

18747 SE Martinazzi Ave, Tualatin OR 97062

**Available:** 

4,500 SF Endcap

**Approximately 1,500 SF** 

**\$28.00 SF/Year, NNN Approx. \$8.39 NNN** 

Ashley Rhea | 503.616.2942 | Ashley@barnardcommercial.com Craig Barnard | 503.616.2941 | craig@barnardcommercial.com www.barnardcommercial.com | 5200 Meadows Road Suite 150, Lake Oswego OR 97035