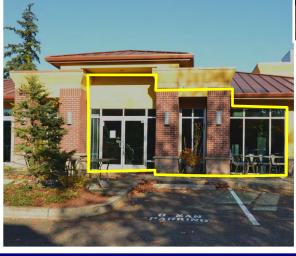

### Martinazzi Commons

18747 SE Martinazzi Ave, Tualatin OR 97062

**Available:** 

4,500 SF Endcap

**Approximately 1,500 SF** 

**\$28.00 SF/Year, NNN Approx. \$8.39 NNN** 

Ashley Rhea | 503.616.2942 | Ashley@barnardcommercial.com Craig Barnard | 503.616.2941 | craig@barnardcommercial.com www.barnardcommercial.com | 5200 Meadows Road Suite 150, Lake Oswego OR 97035

#### **Space Highlights:**

- Endcap
- High traffic lighted intersection
- Excellent exterior signage and visibility
- Two restrooms
- Kitchenette

Ashley Rhea | 503.616.2942 | Ashley@barnardcommercial.com Craig Barnard | 503.616.2941 | craig@barnardcommercial.com www.barnardcommercial.com | 5200 Meadows Road Suite 150, Lake Oswego OR 97035