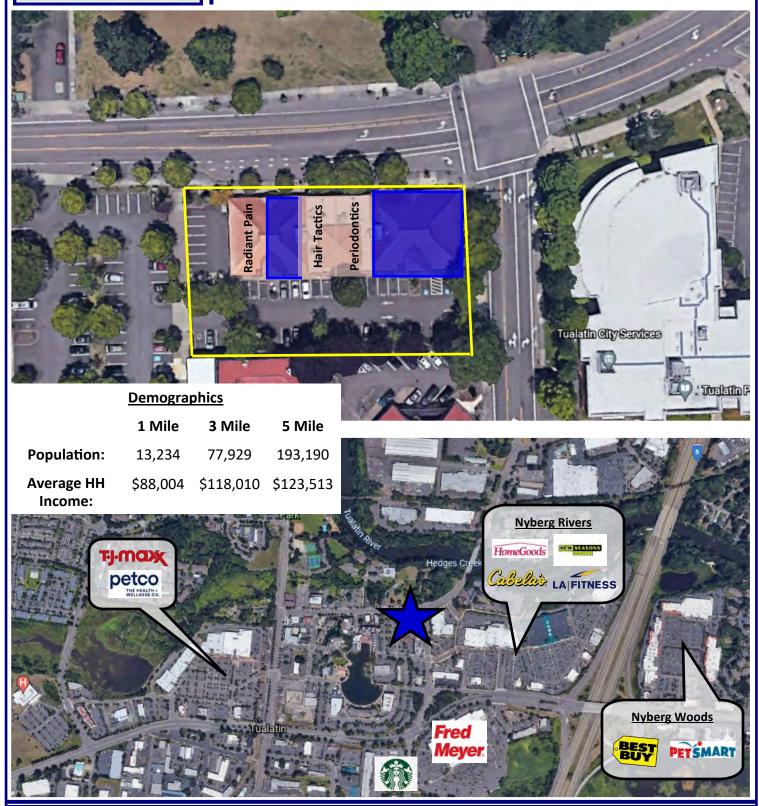

### Martinazzi Commons

18747 SE Martinazzi Ave, Tualatin OR 97062

**Available:** 

4,500 SF Endcap

**Approximately 1,500 SF** 

**\$28.00 SF/Year, NNN Approx. \$8.39 NNN** 

Ashley Rhea | 503.616.2942 | Ashley@barnardcommercial.com Craig Barnard | 503.616.2941 | craig@barnardcommercial.com www.barnardcommercial.com | 5200 Meadows Road Suite 150, Lake Oswego OR 97035

# Martinazzi Commons

### 4,500 SF