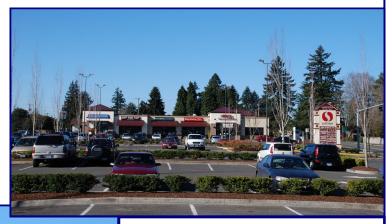

## King Road Shopping Center

View Online With Video Tours:

SE 44th Ave & King Road, Milwaukie OR 97222

This is a high traffic neighborhood center anchored by Safeway. The property sits at a lighted intersection and also has ingress and egress at all 4 sides of the shopping center. There is ample parking and signage with great co-tenants including Snap Fitness, Health Source Chiropractic, King Curry, Supper Burrito drive thru, Safeway Gas Station, Edward Jones, Happy Tails Pet Supply, Nail Salon and Hair Salon among others.

Available:
Building 4370
Suite 125 - 642 SF
\$18.00 SF/Year, NNN
\$4.94 NNN

Suite 4240—978 SF \$16.00 sf/Year, NNN \$6.01 NNN