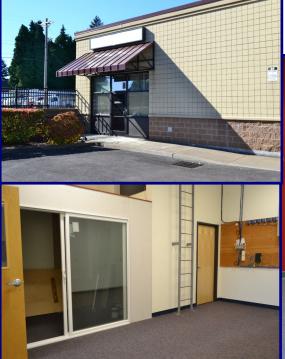

Available:
Building 4370
Suite 125 - 642 SF
\$18.00 SF/Year, NNN
\$4.94 NNN

Suite 4240—978 SF \$16.00 sf/Year, NNN \$6.01 NNN

## King Road Shopping Center

View Online With Video Tours:

SE 44th Ave & King Road, Milwaukie OR 97222

Suite 125: 642 SF

Suite 4240: 978 SF

503.675.0900| Email: info@barnardcommercial.com | www.barnardcommercial.com | Mail: 6650 SW Redwood Lane, Suite 330, Portland OR 97224