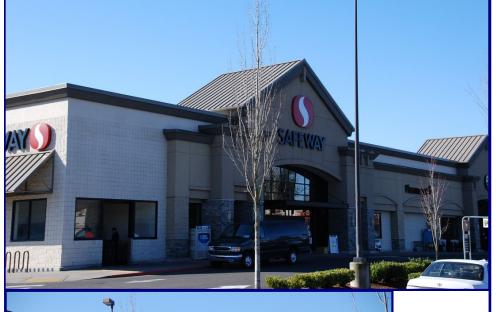

## King Road Shopping Center

View Online With Video Tours:

SE 44th Ave & King Road, Milwaukie OR 97222

This is a high traffic neighborhood center anchored by Safeway. The property sits at a lighted intersection and also has ingress and egress at all 4 sides of the shopping center. There is ample parking and signage with great co-tenants including Snap Fitness, Health Source Chiropractic, King Curry, Supper Burrito drive thru, Safeway Gas Station, Edward Jones, Happy Tails Pet Supply, Nail Salon and Hair Salon among others.

Available:
Building 4370
Suite 125 - 642 SF
\$18.00 SF/Year, NNN
\$4.94 NNN

Suite 4240—978 SF \$16.00 sf/Year, NNN \$6.01 NNN