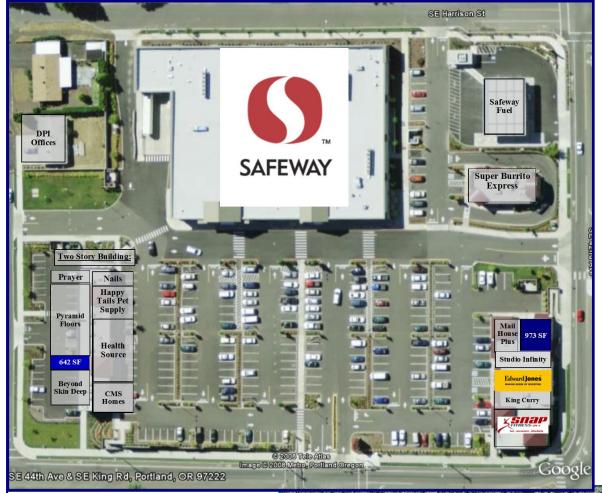

## King Road Shopping Center

View Online With Video Tours:

SE 44th Ave & King Road, Milwaukie OR 97222

This is a high traffic neighborhood center anchored by Safeway. The property sits at a lighted intersection and also has ingress and egress at all 4 sides of the shopping center. There is ample parking and signage with great co-tenants including Snap Fitness, Health Source Chiropractic, King Curry, Supper Burrito drive thru, Safeway Gas Station, Edward Jones, Happy Tails Pet Supply, Nail Salon and Hair Salon among others.

Available:
Building 4370
Suite 125 - 642 SF
\$18.00 SF/Year, NNN
\$4.94 NNN

Suite 4240—978 SF \$16.00 sf/Year, NNN \$6.01 NNN

## King Road Shopping Center

View Online With Video Tours:

SE 44th Ave & King Road, Milwaukie OR 97222

Suite 125: 642 SF

Suite 4240: 978 SF

503.675.0900| Email: info@barnardcommercial.com | www.barnardcommercial.com | Mail: 6650 SW Redwood Lane, Suite 330, Portland OR 97224