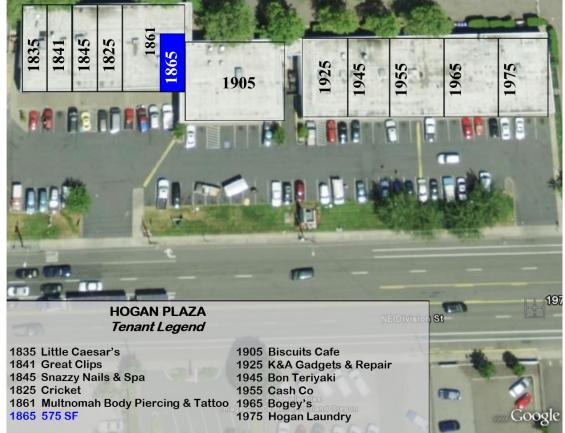

### Hogan Plaza

1925 NE Division, Gresham, OR 97030

Hogan Plaza is located at the corner of Hogan Drive/242nd and Division next to 7-11. The Gresham Golf Course neighbors the center and Mt. Hood Community College, with an enrollment of 9,905 students, is only 1 mile NE. NE Division has an average daily traffic count of 19,256 (2010) cars per day and NE Hogan has an average daily traffic count of 26,266 cars per day (2020). Neighboring tenants include Biscuits Café, Cricket Wireless, Great Clips and Little Caesars Pizza among others.

**Available:** 

Suite 1865—575 SF

Total Monthly Rent: \$1,490.00

\$19.00 SF/Year, NNN

Approximately \$12.10 NNN

503.675.0900| Craig Barnard or Ashley Rhea craig@barnardcommercial.com or ashley@barnardcommercial.com www.barnardcommercial.com | 5200 Meadows Road, Suite 150, Lake Oswego, OR 97035 Barnard Commercial Real Estate