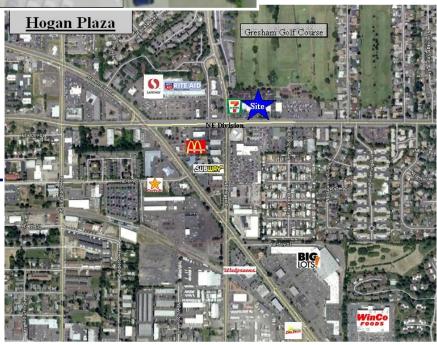

### Hogan Plaza

1925 NE Division, Gresham, OR 97030

Hogan Plaza is located at the corner of Hogan Drive/242nd and Division next to 7-11. The Gresham Golf Course neighbors the center and Mt. Hood Community College, with an enrollment of 9,905 students, is only 1 mile NE. NE Division has an average daily traffic count of 19,256 (2010) cars per day and NE Hogan has an average daily traffic count of 26,266 cars per day (2020). Neighboring tenants include Biscuits Café, Cricket Wireless, Great Clips and Little Caesars Pizza among others.

#### **Average Daily Traffic**

Hogan Rd—**26,266** cars per day

Division St-19,256 cars per day