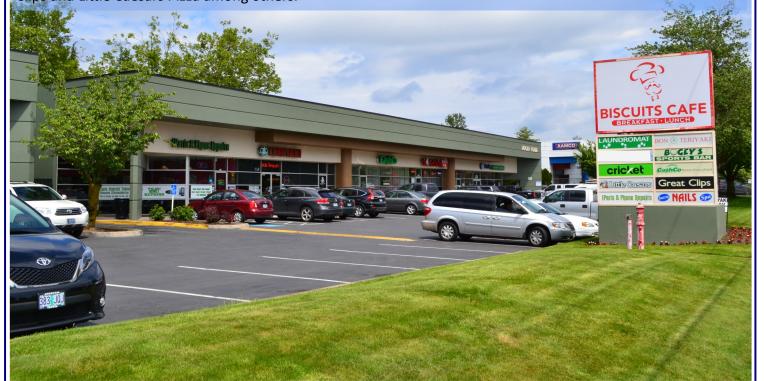

### Hogan Plaza

1925 NE Division, Gresham, OR 97030

Hogan Plaza is located at the corner of Hogan Drive/242nd and Division next to 7-11. The Gresham Golf Course neighbors the center and Mt. Hood Community College, with an enrollment of 9,905 students, is only 1 mile NE. NE Division has an average daily traffic count of 19,256 (2010) cars per day and NE Hogan has an average daily traffic count of 26,266 cars per day (2020). Neighboring tenants include Biscuits Café, Cricket Wireless, Great Clips and Little Caesars Pizza among others.