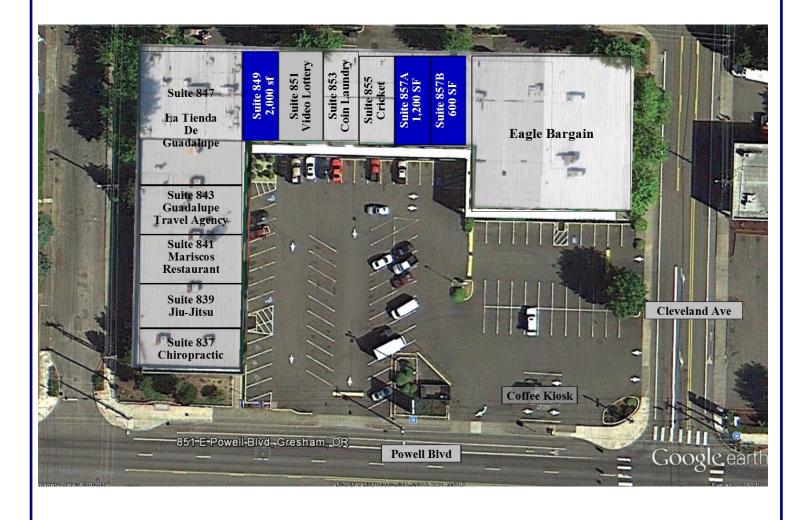

Neighboring tenants include Eagle Bargain Outlet, Wireless Store, Chiropractic, a Mexican Restaurant, Jiu-Jitsu, and several others.

### **Available:**

Suite 849—2,000 SF

Suite 857A—1,200 SF

Suite 857B—600 SF

\$14.00 SF/Year, NNN \$3.00 NNN