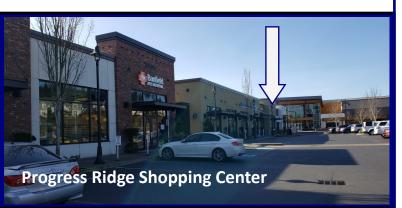

## For Sublease

**BEAVERTON - PORTLAND - WEST LINN** 

h

Four former Go Health Urgent Care locations available for Sublease. All four locations are in **high income and high traffic locations** with excellent visibility.

## LEASED

13305 NW Cornell Road, Suite C Portland, OR 97229

2,066 SF

Lease Expires 8/31/2027

8795 SW Scholls Ferry Road Portland, OR 97223

2,500 SF \$32.00 Approx. \$11.47 NNN

*Lease Expires 12/31/2021* 

12325 SW Horizon Blvd, Suite 225 Beaverton, OR 97007