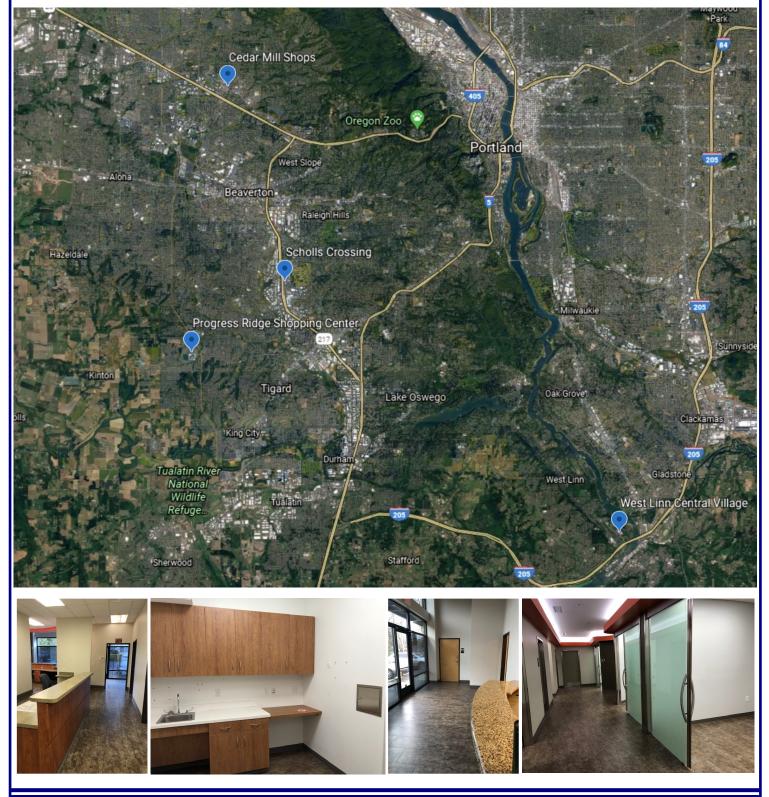

## For Sublease

**BEAVERTON - PORTLAND - WEST LINN** 

h

Four former Go Health Urgent Care locations available for Sublease. All four locations are in **high income and high traffic locations** with excellent visibility.

## LEASED

13305 NW Cornell Road, Suite C Portland, OR 97229

2,066 SF

Lease Expires 8/31/2027

8795 SW Scholls Ferry Road Portland, OR 97223

2,500 SF \$32.00 Approx. \$11.47 NNN

*Lease Expires 12/31/2021* 

12325 SW Horizon Blvd, Suite 225 Beaverton, OR 97007

> 2,075 SF \$30.00 Approx. \$9.20 NNN

Lease Expires 11/30/2026

21900 Willamette Drive, Suite 209 West Linn, OR 97068

5,000 SF \$32.00 Approx. \$9.68 NNN \*Incl. mgt fee

Scott Groves | 503.616.2944 D | Email: scott@barnardcommercial.com Ashley Rhea | 503.616.2942 D | Email: ashley@barnardcommercial.com www.barnardcommercial.com | 503.675.0900 O |Mail: 6650 SW Redwood Lane Suite 330, Portland OR 97224