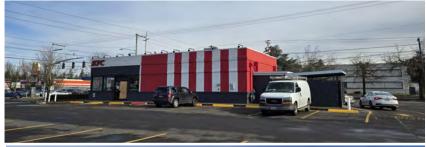

### **Glisan Street Station**

11980—11982 NE Glisan Street, Portland, OR 97220

Glisan Street Station is located at the lighted intersection of 122nd and Glisan Street. This shopping center is densely populated with Hazelwood Community Apartments attached, a 230 unit complex, and flanked with the Multnomah library and DHS offices. Neighboring tenants include KFC, Pig N Pancake, Little Caesars, and more. Average daily traffic is 23,856 cars per day along this stretch of NE 122nd Ave.