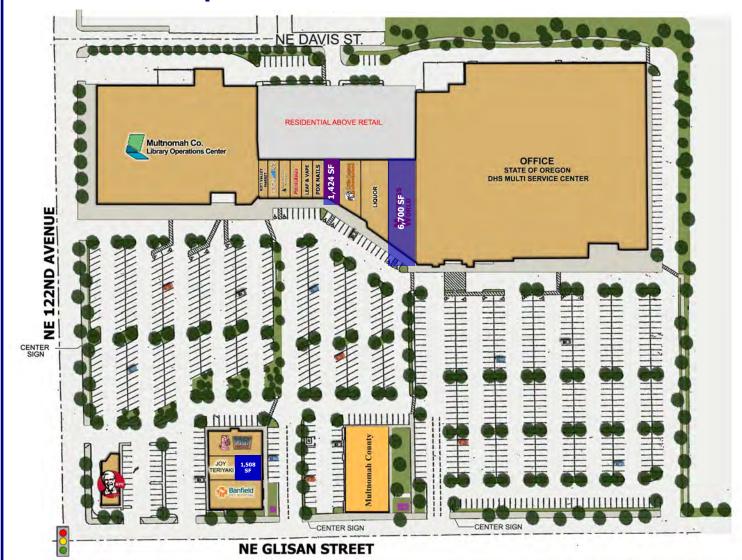

### **Glisan Street Station**

11980—11982 NE Glisan Street, Portland, OR 97220

Glisan Street Station is located at the lighted intersection of 122nd and Glisan Street. This shopping center is densely populated with Hazelwood Community Apartments attached, a 230 unit complex, and flanked with the Multnomah library and DHS offices. Neighboring tenants include KFC, Pig N Pancake, Little Caesars, and more. Average daily traffic is 23,856 cars per day along this stretch of NE 122nd Ave.

#### **Available:**

Suite 12112-1,508 SF

Suite 11930—6,700 SF Do Not Disturb Tenant

Suite 11942 — 1,424 SF Do Not Disturb Tenant

\$20.00 SF/Year, NNN Approximately \$13.00 NNN

Craig Barnard | craig@barnardcommercial.com
Ashley Rhea | ashley@barnardcommercial.com
503.675.0900 | www.barnardcommercial.com | 5200 Meadows Road Suite 150, Lake Oswego OR 97035