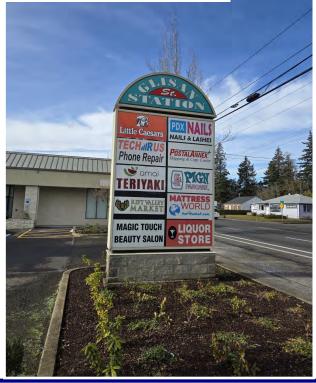

### **Glisan Street Station**

11980—11982 NE Glisan Street, Portland, OR 97220

Glisan Street Station is located at the lighted intersection of 122nd and Glisan Street. This shopping center is densely populated with Hazelwood Community Apartments attached, a 230 unit complex, and flanked with the Multnomah library and DHS offices. Neighboring tenants include KFC, Pig N Pancake, Little Caesars, and more. Average daily traffic is 23,856 cars per day along this stretch of NE 122nd Ave.

#### **Available:**

Suite 12112-1,508 SF

Suite 11930—6,700 SF Do Not Disturb Tenant

Suite 11942 — 1,424 SF Do Not Disturb Tenant

\$20.00 SF/Year, NNN Approximately \$13.00 NNN

Craig Barnard | craig@barnardcommercial.com
Ashley Rhea | ashley@barnardcommercial.com
503.675.0900 | www.barnardcommercial.com | 5200 Meadows Road Suite 150, Lake Oswego OR 97035