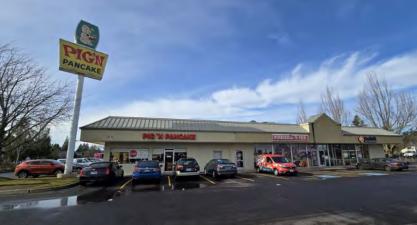

### **Glisan Street Station**

11980—11982 NE Glisan Street, Portland, OR 97220

Glisan Street Station is located at the lighted intersection of 122nd and Glisan Street. This shopping center is densely populated with Hazelwood Community Apartments attached, a 230 unit complex, and flanked with the Multnomah library and DHS offices. Neighboring tenants include KFC, Pig N Pancake, Little Caesars, and more. Average daily traffic is 23,856 cars per day along this stretch of NE 122nd Ave.