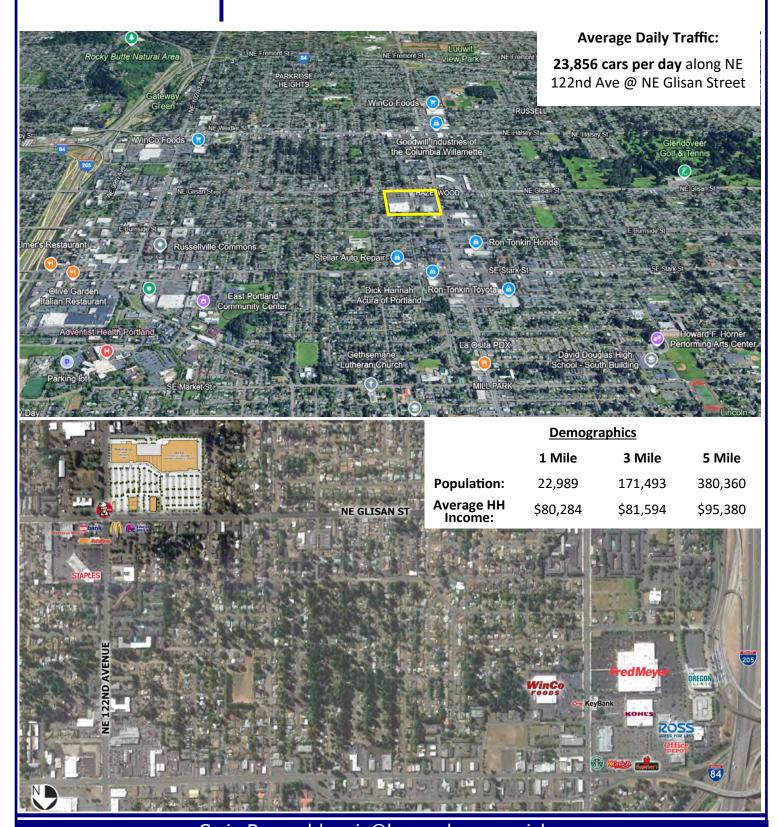

### **Glisan Street Station**

11980—11982 NE Glisan Street, Portland, OR 97220

Glisan Street Station is located at the lighted intersection of 122nd and Glisan Street. This shopping center is densely populated with Hazelwood Community Apartments attached, a 230 unit complex, and flanked with the Multnomah library and DHS offices. Neighboring tenants include KFC, Pig N Pancake, Little Caesars, and more. Average daily traffic is 23,856 cars per day along this stretch of NE 122nd Ave.