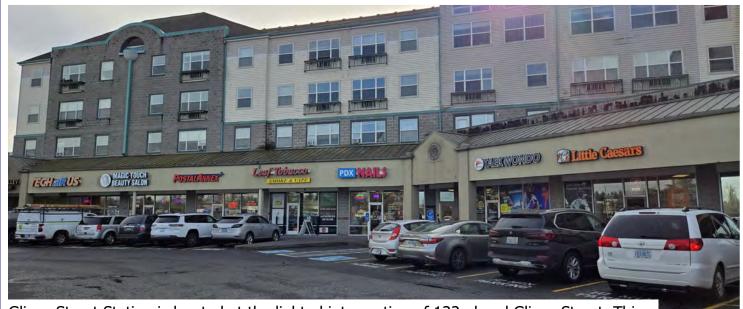

### **Glisan Street Station**

11980—11982 NE Glisan Street, Portland, OR 97220

Glisan Street Station is located at the lighted intersection of 122nd and Glisan Street. This shopping center is densely populated with Hazelwood Community Apartments attached, a 230 unit complex, and flanked with the Multnomah library and DHS offices. Neighboring tenants include KFC, Pig N Pancake, Little Caesars, and more. Average daily traffic is 23,856 cars per day along this stretch of NE 122nd Ave.