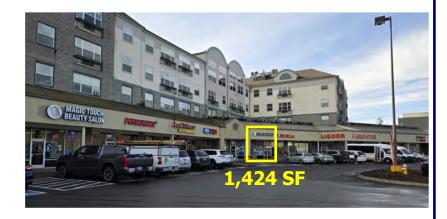

### **Glisan Street Station**

11980—11982 NE Glisan Street, Portland, OR 97220

Glisan Street Station is located at the lighted intersection of 122nd and Glisan Street. This shopping center is densely populated with Hazelwood Community Apartments attached, a 230 unit complex, and flanked with the Multnomah library and DHS offices. Neighboring tenants include KFC, Pig N Pancake, Little Caesars, and more. Average daily traffic is 23,856 cars per day along this stretch of NE 122nd Ave.

#### **Available:**

Suite 12112-1,508 SF

Suite 11930—6,700 SF Do Not Disturb Tenant

Suite 11942 — 1,424 SF Do Not Disturb Tenant

\$20.00 SF/Year, NNN Approximately \$13.00 NNN

Craig Barnard | craig@barnardcommercial.com
Ashley Rhea | ashley@barnardcommercial.com
503.675.0900 | www.barnardcommercial.com | 5200 Meadows Road Suite 150, Lake Oswego OR 97035