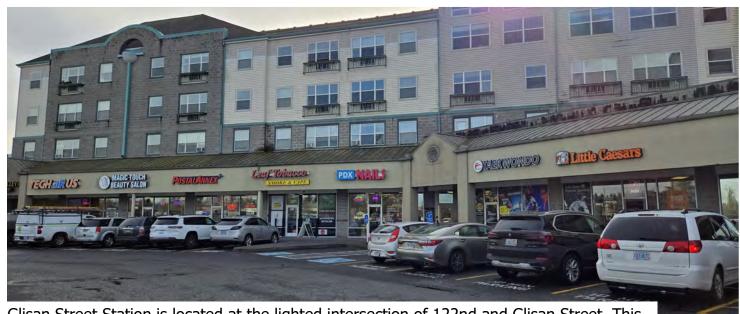

## **Glisan Street Station**

11980—11982 NE Glisan Street, Portland, OR 97220

Glisan Street Station is located at the lighted intersection of 122nd and Glisan Street. This shopping center is densely populated with Hazelwood Community Apartments attached, a 230 unit complex, and flanked with the Multnomah library and DHS offices. Neighboring tenants include KFC, Pig N Pancake, Little Caesars, Mattress World and more. Average daily traffic is 23,856 cars per day along this stretch of NE 122nd Ave.