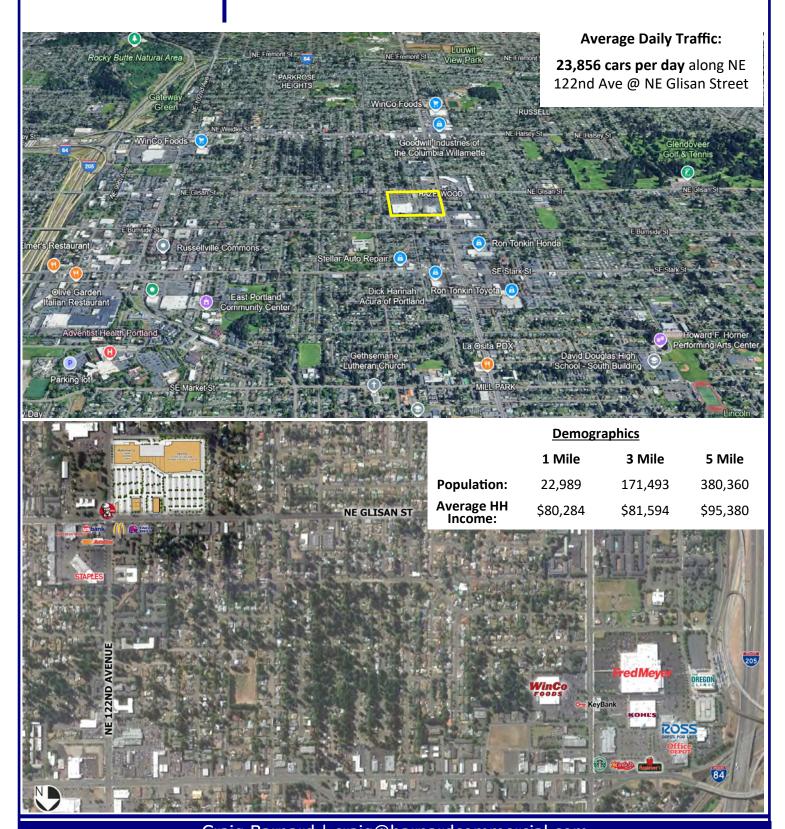

## **Glisan Street Station**

11980—11982 NE Glisan Street, Portland, OR 97220

Glisan Street Station is located at the lighted intersection of 122nd and Glisan Street. This shopping center is densely populated with Hazelwood Community Apartments attached, a 230 unit complex, and flanked with the Multnomah library and DHS offices. Neighboring tenants include KFC, Pig N Pancake, Little Caesars, Mattress World and more. Average daily traffic is 23,856 cars per day along this stretch of NE 122nd Ave.