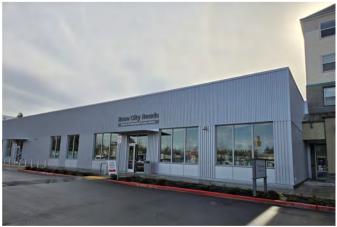

## **Glisan Street Station**

11980—11982 NE Glisan Street, Portland, OR 97220

Glisan Street Station is located at the lighted intersection of 122nd and Glisan Street. This shopping center is densely populated with Hazelwood Community Apartments attached, a 230 unit complex, and flanked with the Multnomah library and DHS offices. Neighboring tenants include KFC, Pig N Pancake, Little Caesars, Mattress World and more. Average daily traffic is 23,856 cars per day along this stretch of NE 122nd Ave.