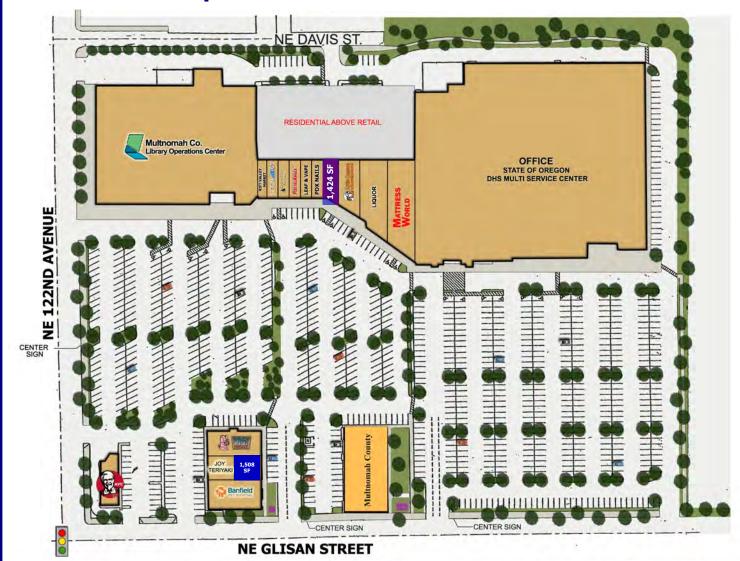

## **Glisan Street Station**

11980—11982 NE Glisan Street, Portland, OR 97220

Glisan Street Station is located at the lighted intersection of 122nd and Glisan Street. This shopping center is densely populated with Hazelwood Community Apartments attached, a 230 unit complex, and flanked with the Multnomah library and DHS offices. Neighboring tenants include KFC, Pig N Pancake, Little Caesars, Mattress World and more. Average daily traffic is 23,856 cars per day along this stretch of NE 122nd Ave.

#### **Available:**

Suite 12112—1,508 SF

Suite 11942 — 1,424 SF Do Not Disturb Tenant

\$20.00 SF/Year, NNN Approximately \$13.00 NNN

Craig Barnard | craig@barnardcommercial.com
Ashley Rhea | ashley@barnardcommercial.com
503.675.0900 | www.barnardcommercial.com | 5200 Meadows Road Suite 150, Lake Oswego OR 97035