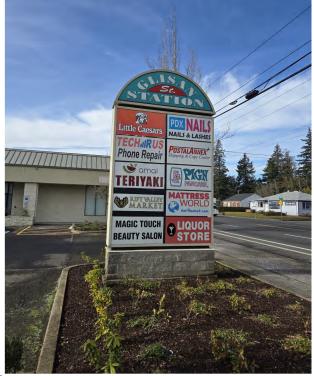

## **Glisan Street Station**

11980—11982 NE Glisan Street, Portland, OR 97220

Glisan Street Station is located at the lighted intersection of 122nd and Glisan Street. This shopping center is densely populated with Hazelwood Community Apartments attached, a 230 unit complex, and flanked with the Multnomah library and DHS offices. Neighboring tenants include KFC, Pig N Pancake, Little Caesars, Mattress World and more. Average daily traffic is 23,856 cars per day along this stretch of NE 122nd Ave.