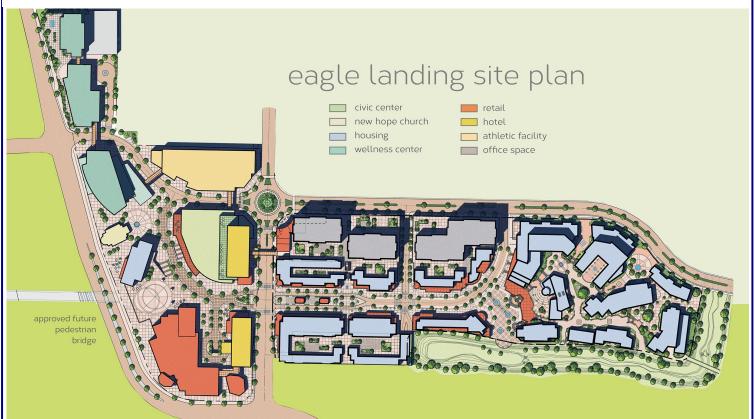

# **Eagle Landing**

Portland metro's premier community located in Happy Valley

## **RETAIL SITE PLAN OVERVIEW**

### **CIVIC CENTER**

- 60,000 SF of multipurpose space
- auditorium with seating for 5,000
- performing arts, corporate events, conferences & concerts

### **SURROUNDING AREA**

The stately 96 acres surrounding the site have been thoughtfully developed to currently include The Aerie event venue, Eagle Landing golf course and clubhouse in addition to walking paths, parks and dense residential development.