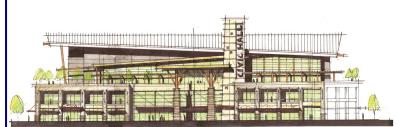

### **CIVIC CENTER**

- 60,000 SF of multipurpose space
- auditorium with seating for 5,000
- performing arts, corporate events, conferences & concerts