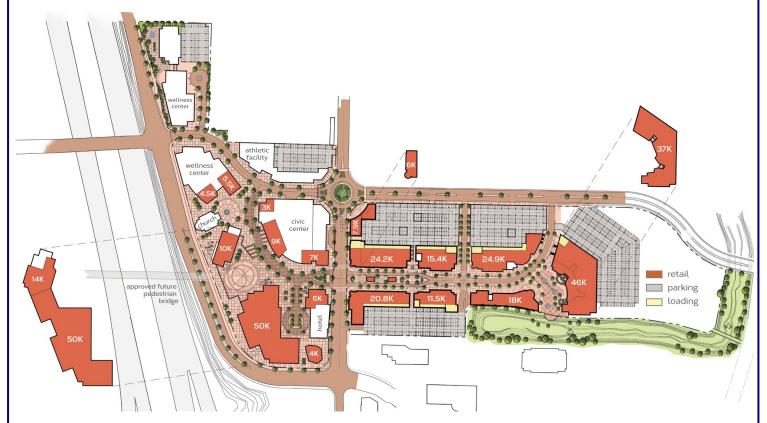

### SITE PLAN OVERVIEW

## **RETAIL SITE PLAN OVERVIEW**

### **HIGHLIGHTS**

- 430,000 SF of retail
- 600,000 SF of Class A office
- 1,000 residential units
- civic center with auditorium and performing arts
- aerie golf course
- athletic facilities
- 5 star hotel
- wellness center
- new hope church
- electric vehicle and pedestrian bridge over I-205
- blended 7/1,000 parking