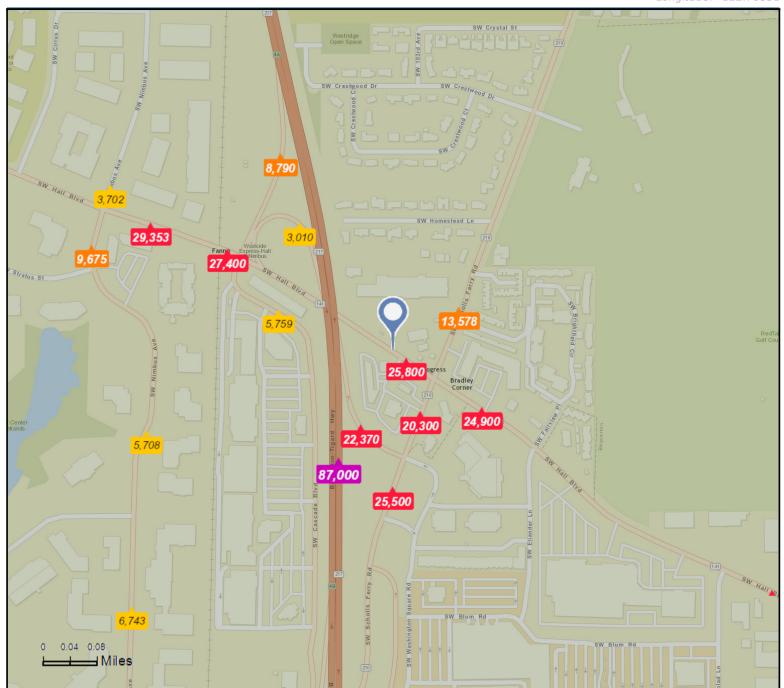

8622 SW Hall Blvd, Beaverton, Oregon, 97008 Rings: 1, 3, 5 mile radii

Prepared by Esri

Latitude: 45.45727 Longitude: -122.78331

8622 SW Hall Blvd, Beaverton, Oregon, 97008 Ring: 1 mile radius

Prepared by Esri Latitude: 45.45727 Longitude: -122.78331