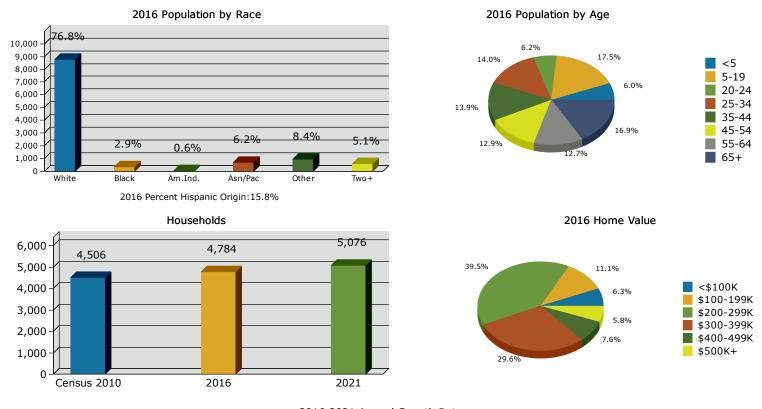

February 01, 2017

|                                        |       |              | <del></del>   |
|----------------------------------------|-------|--------------|---------------|
|                                        |       |              | 2000-2010     |
|                                        | 2000  | 2010         | Annual Rate   |
| Population                             | 9,622 | 10,659       | 1.03%         |
| Households                             | 4,202 | 4,506        | 0.70%         |
| Housing Units                          | 4,442 | 4,775        | 0.73%         |
| Population by Race                     |       | Number       | Percen        |
| Total                                  |       | 10,660       | 100.0%        |
| Population Reporting One Race          |       | 10,180       | 95.5%         |
| White                                  |       | 8,466        | 79.4%         |
| Black                                  |       | 269          | 2.5%          |
| American Indian                        |       | 62           | 0.6%          |
| Asian                                  |       | 438          | 4.1%          |
| Pacific Islander                       |       | 125          | 1.29          |
| Some Other Race                        |       | 820          | 7.7%          |
| Population Reporting Two or More Races |       | 480          | 4.5%          |
| Total Hispanic Population              |       | 1,546        | 14.5%         |
| Population by Sex                      |       |              |               |
| Male                                   |       | 5,101        | 47.9%         |
| Female                                 |       | 5,558        | 52.1%         |
| Population by Age                      |       |              |               |
| Total                                  |       | 10,661       | 100.0%        |
| Age 0 - 4                              |       | 693          | 6.5%          |
| Age 5 - 9                              |       | 669          | 6.3%          |
| Age 10 - 14                            |       | 591          | 5.5%          |
| Age 15 - 19                            |       | 585          | 5.5%          |
| Age 20 - 24                            |       | 647          | 6.19          |
| Age 25 - 29                            |       | 855          | 8.0%          |
| Age 30 - 34                            |       | 816          | 7.79          |
| Age 35 - 39                            |       | 731          | 6.9%          |
| Age 40 - 44                            |       | 712          | 6.7%          |
| Age 45 - 49                            |       | 750          | 7.0%          |
| Age 50 - 54                            |       | 756          | 7.19          |
| Age 55 - 59                            |       | 699          | 6.6%          |
| Age 60 - 64                            |       | 594          | 5.6%          |
| Age 65 - 69                            |       | 410          | 3.89          |
| Age 70 - 74                            |       | 323          | 3.0%          |
| Age 75 - 79                            |       | 244          | 2.3%          |
| Age 80 - 84                            |       | 236          | 2.29          |
|                                        |       |              |               |
|                                        |       | 349          | 3,3%          |
| Age 85+                                |       | 349          | 3.3%          |
|                                        |       | 349<br>8,343 | 3.3%<br>78.3% |

8622 SW Hall Blvd, Beaverton, Oregon, 97008 Ring: 1 mile radius

Prepared by Esri Latitude: 45.45727 Longitude: -122.78331

|                                                | Longi      | tude: -122./833 |
|------------------------------------------------|------------|-----------------|
| Households by Type                             |            |                 |
| Total                                          | 4,506      | 100.0%          |
| Households with 1 Person                       | 1,450      | 32.2%           |
| Households with 2+ People                      | 3,056      | 67.8%           |
| Family Households                              | 2,614      | 58.0%           |
| Husband-wife Families                          | 1,841      | 40.9%           |
| With Own Children                              | 795        | 17.6%           |
| Other Family (No Spouse Present)               | 773        | 17.2%           |
| With Own Children                              | 441        | 9.8%            |
| Nonfamily Households                           | 442        | 9.8%            |
| All Households with Children                   | 1,324      | 29.4%           |
| Multigenerational Households                   | 97         | 2.2%            |
| Unmarried Partner Households                   | 394        | 8.7%            |
| Male-female                                    | 330        | 7.3%            |
| Same-sex                                       | 64         | 1.4%            |
| Average Household Size                         | 2.31       |                 |
| Family Households by Size                      |            |                 |
| Total                                          | 2,615      | 100.0%          |
| 2 People                                       | 1,145      | 43.8%           |
| 3 People                                       | 636        | 24.3%           |
| 4 People                                       | 500        | 19.1%           |
| 5 People                                       | 212        | 8.1%            |
| 6 People                                       | 73         | 2.8%            |
| 7+ People                                      | 49         | 1.9%            |
| Average Family Size                            | 2.94       | 2.5 / 0         |
| Nonfamily Households by Size                   |            |                 |
| Total                                          | 1,892      | 100.0%          |
| 1 Person                                       | 1,450      | 76.6%           |
| 2 People                                       | 373        | 19.7%           |
| 3 People                                       | 41         | 2.2%            |
| 4 People                                       | 17         | 0.9%            |
| 5 People                                       | 8          | 0.4%            |
| 6 People                                       | 2          | 0.1%            |
| 7+ People                                      | 1          | 0.1%            |
| Average Nonfamily Size                         | 1.28       |                 |
| Population by Relationship and Household Type  |            |                 |
| Total                                          | 10,659     | 100.0%          |
| In Households                                  | 10,423     | 97.8%           |
| In Family Households                           | 8,003      | 75.1%           |
| Householder                                    | 2,596      | 24.4%           |
| Spouse                                         | 1,835      | 17.2%           |
| Child                                          | 2,853      | 26.8%           |
| Other relative                                 | 401        | 3.8%            |
| Nonrelative                                    | 318        | 3.0%            |
| In Nonfamily Households                        | 2,420      | 22.7%           |
| •                                              |            | 2.2%            |
| In Group Quarters                              | 236        | 2.270           |
| In Group Quarters Institutionalized Population | 236<br>101 | 0.9%            |