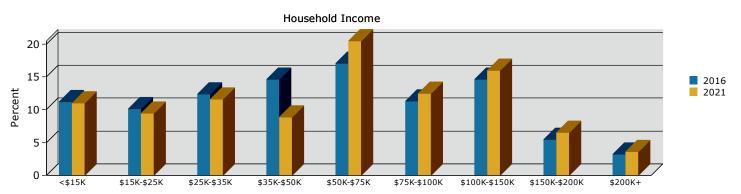

|
| Householder is Asian Alone                                    | 2.73    |               |
| Householder is Pacific Islander Alone                         | 3.34    |               |
| Householder is Some Other Race Alone                          | 3.81    |               |
| Householder is Two or More Races                              | 2.64    |               |
| Householder is Hispanic                                       | 3.50    |               |
|                                                               |         |               |

Source: U.S. Census Bureau, Census 2010 Summary File 1.

©2016 Esri Page 12 of 12



# Graphic Profile

8622 SW Hall Blvd, Beaverton, Oregon, 97008 Ring: 1 mile radius

Prepared by Esri

Latitude: 45.45727 Longitude: -122.78331







Source: U.S. Census Bureau, Census 2010 Summary File 1. Esri forecasts for 2016 and 2021.

©2016 Esri Page 1 of 3



# Graphic Profile

8622 SW Hall Blvd, Beaverton, Oregon, 97008 Ring: 3 mile radius

Prepared by Esri

Latitude: 45.45727 Longitude: -122.78331



Source: U.S. Census Bureau, Census 2010 Summary File 1. Esri forecasts for 2016 and 2021.

\$25K-\$35K

\$35K-\$50K

\$50K-\$75K

\$15K-\$25K

©2016 Esri Page 2 of 3

\$75K-\$100K

\$100K-\$150K

\$150K-\$200K

\$200K+



# Graphic Profile

8622 SW Hall Blvd, Beaverton, Oregon, 97008 Ring: 5 mile radius

Prepared by Esri

Latitude: 45.45727 Longitude: -122.78331



Source: U.S. Census Bureau, Census 2010 Summary File 1. Esri forecasts for 2016 and 2021.

©2016 Esri

Page 3 of 3



8622 SW Hall Blvd, Beaverton, Oregon, 97008 Rings