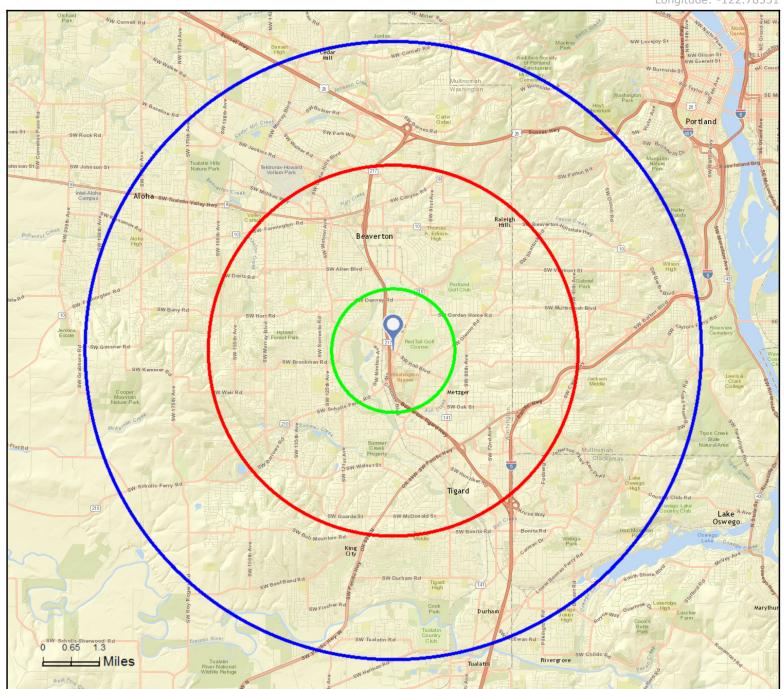

8622 SW Hall Blvd, Beaverton, Oregon, 97008 Rings: 1, 3, 5 mile radii

Prepared by Esri

Latitude: 45.45727 Longitude: -122.78331

8622 SW Hall Blvd, Beaverton, Oregon, 97008 Ring: 1 mile radius

Prepared by Esri Latitude: 45.45727 Longitude: -122.78331