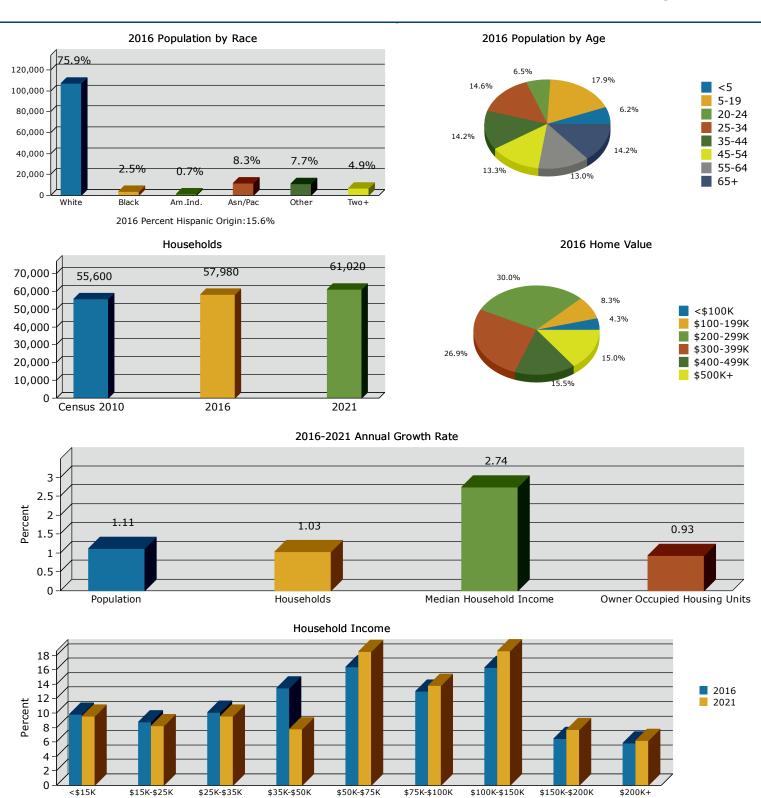

3.81    |               |
| Householder is Two or More Races                              | 2.64    |               |
| Householder is Hispanic                                       | 3.50    |               |
|                                                               |         |               |

Source: U.S. Census Bureau, Census 2010 Summary File 1.

©2016 Esri Page 12 of 12



# Graphic Profile

8622 SW Hall Blvd, Beaverton, Oregon, 97008 Ring: 1 mile radius

Prepared by Esri

Latitude: 45.45727 Longitude: -122.78331







Source: U.S. Census Bureau, Census 2010 Summary File 1. Esri forecasts for 2016 and 2021.

©2016 Esri Page 1 of 3



# Graphic Profile

8622 SW Hall Blvd, Beaverton, Oregon, 97008 Ring: 3 mile radius

Prepared by Esri

Latitude: 45.45727 Longitude: -122.78331



Source: U.S. Census Bureau, Census 2010 Summary File 1. Esri forecasts for 2016 and 2021.

\$25K-\$35K

\$35K-\$50K

\$50K-\$75K

\$15K-\$25K

©2016 Esri Page 2 of 3

\$75K-\$100K

\$100K-\$150K

\$150K-\$200K

\$200K+



# Graphic Profile

8622 SW Hall Blvd, Beaverton, Oregon, 97008 Ring: 5 mile radius

Prepared by Esri

Latitude: 45.45727 Longitude: -122.78331



Source: U.S. Census Bureau, Census 2010 Summary File 1. Esri forecasts for 2016 and 2021.

©2016 Esri

Page 3 of 3



8622 SW Hall Blvd, Beaverton, Oregon, 97008 Rings: 1, 3, 5 mile radii

Prepared by Esri Latitude: 45.45727

Longitude: -122.78331

|                                        |                | Long      | itude: -122.7833 |
|----------------------------------------|----------------|-----------|------------------|