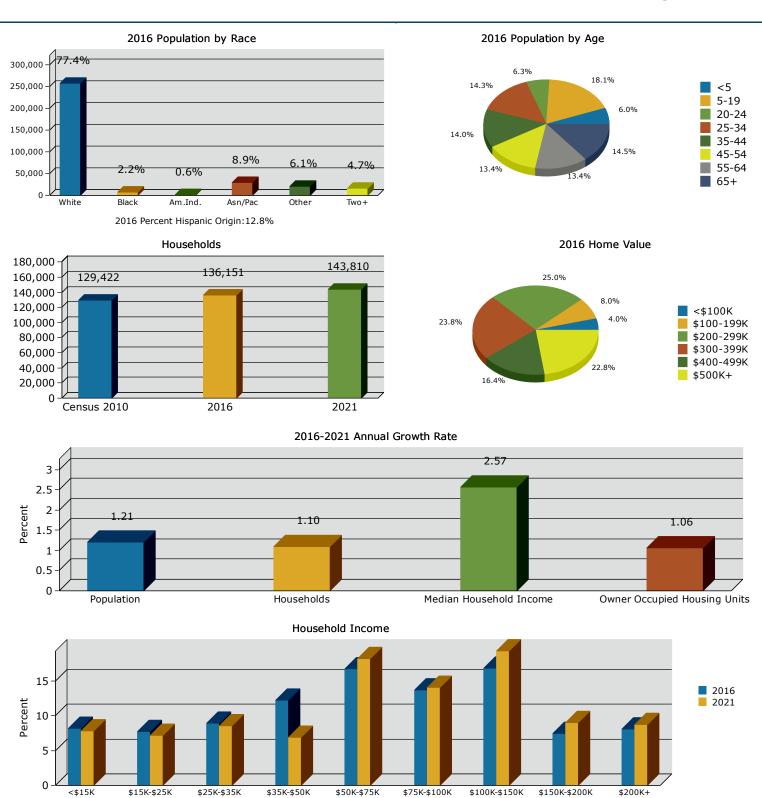

sri Page 12 of 12



# Graphic Profile

8622 SW Hall Blvd, Beaverton, Oregon, 97008 Ring: 1 mile radius

Prepared by Esri

Latitude: 45.45727 Longitude: -122.78331







Source: U.S. Census Bureau, Census 2010 Summary File 1. Esri forecasts for 2016 and 2021.

©2016 Esri Page 1 of 3



# Graphic Profile

8622 SW Hall Blvd, Beaverton, Oregon, 97008 Ring: 3 mile radius

Prepared by Esri

Latitude: 45.45727 Longitude: -122.78331



Source: U.S. Census Bureau, Census 2010 Summary File 1. Esri forecasts for 2016 and 2021.

\$25K-\$35K

\$35K-\$50K

\$50K-\$75K

\$15K-\$25K

©2016 Esri Page 2 of 3

\$75K-\$100K

\$100K-\$150K

\$150K-\$200K

\$200K+



# Graphic Profile

8622 SW Hall Blvd, Beaverton, Oregon, 97008 Ring: 5 mile radius

Prepared by Esri

Latitude: 45.45727 Longitude: -122.78331



Source: U.S. Census Bureau, Census 2010 Summary File 1. Esri forecasts for 2016 and 2021.

©2016 Esri

Page 3 of 3



8622 SW Hall Blvd, Beaverton, Oregon, 97008 Rings: 1, 3, 5 mile radii

Prepared by Esri Latitude: 45.45727

Longitude: -122.78331

|                                        |                | Long      | itude: -122.7833 |
|----------------------------------------|----------------|-----------|------------------|
|                                        | 1 mile         | 3 miles   | 5 miles          |
| Population Summary                     |                |           |                  |
| 2000 Total Population                  | 9,622          | 123,755   | 283,131          |
| 2010 Total Population                  | 10,659         | 134,490   | 312,692          |
| 2