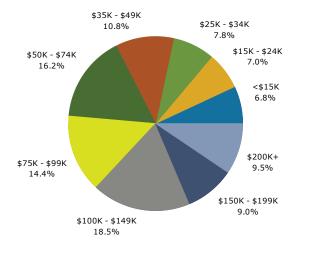

s                                         | 5,187     | 4.5%      | 6,241     | 5.0%    | 7,309     | 5.4%     |
|                                                           |           |           |           |         |           |          |
| Hispanic Origin (Any Race)                                | 14,522    | 12.6%     | 16,742    | 13.4%   | 19,212    | 14.3%    |
| <b>Data Note:</b> Income is expressed in current dollars. | ,         |           | ,         |         | ,         |          |

Source: U.S. Census Bureau, Census 2010 Summary File 1. Esri forecasts for 2016 and 2021.



760 NW Dale Ave, Portland, Oregon, 97229 Ring: 3 mile radius Prepared by Esri Latitude: 45.52520

Longitude: -122.81248

#### Trends 2016-2021



#### Population by Age



#### 2016 Household Income



#### 2016 Population by Race



2016 Percent Hispanic Origin: 13.4%



760 NW Dale Ave, Portland, Oregon, 97229 Ring: 5 mile radius Prepared by Esri

Latitude: 45.52520 Longitude: -122.81248

| Summary                                                   | Cei       | nsus 2010 |            | 2016    |           | 2021     |
|-----------------------------------------------------------|-----------|-----------|------------|---------|-----------|----------|
| Population                                                |           | 264,526   |            | 286,477 |           | 307,645  |
| Households                                                |           | 104,122   |            | 111,830 |           | 119,594  |
| Families                                                  |           | 67,0