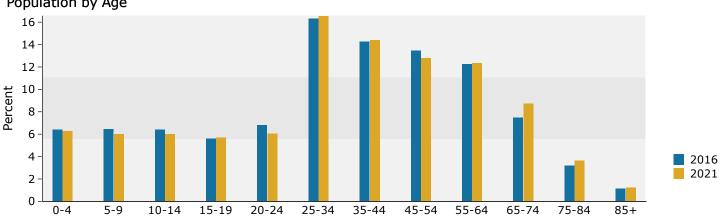

|                                        |        |        | 2000-2010   |
|----------------------------------------|--------|--------|-------------|
|                                        | 2000   | 2010   | Annual Rate |
| Population                             | 12,933 | 14,305 | 1.01%       |
| Households                             | 5,395  | 5,959  | 1.00%       |
| Housing Units                          | 5,680  | 6,594  | 1.50%       |
| Population by Race                     |        | Number | Percent     |
| Total                                  |        | 14,304 | 100.0%      |
| Population Reporting One Race          |        | 13,673 | 95.6%       |
| White                                  |        | 11,089 | 77.5%       |
| Black                                  |        | 215    | 1.5%        |
| American Indian                        |        | 83     | 0.6%        |
| Asian                                  |        | 1,376  | 9.6%        |
| Pacific Islander                       |        | 53     | 0.4%        |
| Some Other Race                        |        | 857    | 6.0%        |
| Population Reporting Two or More Races |        | 631    | 4.4%        |
| Total Hispanic Population              |        | 1,773  | 12.4%       |
| Population by Sex                      |        |        |             |
| Male                                   |        | 7,058  | 49.3%       |
| Female                                 |        | 7,247  | 50.7%       |
| Population by Age                      |        |        |             |
| Total                                  |        | 14,305 | 100.0%      |
| Age 0 - 4                              |        | 1,012  | 7.1%        |
| Age 5 - 9                              |        | 1,001  | 7.0%        |
| Age 10 - 14                            |        | 891    | 6.2%        |
| Age 15 - 19                            |        | 848    | 5.9%        |
| Age 20 - 24                            |        | 886    | 6.2%        |
| Age 25 - 29                            |        | 1,175  | 8.2%        |
| Age 30 - 34                            |        | 1,153  | 8.1%        |
| Age 35 - 39                            |        | 1,142  | 8.0%        |
| Age 40 - 44                            |        | 1,053  | 7.4%        |
| Age 45 - 49                            |        | 1,081  | 7.6%        |
| Age 50 - 54                            |        | 952    | 6.7%        |
| Age 55 - 59                            |        | 941    | 6.6%        |
| Age 60 - 64                            |        | 750    | 5.2%        |
| Age 65 - 69                            |        | 503    | 3.5%        |
| Age 70 - 74                            |        | 327    | 2.3%        |
| Age 75 - 79                            |        | 259    | 1.8%        |
| Age 80 - 84                            |        | 191    | 1.3%        |
| Age 85+                                |        | 142    | 1.0%        |
| Age 18+                                |        | 10,862 | 75.9%       |
| Age 65+                                |        | 1,422  | 9.9%        |

Source: U.S. Census Bureau, Census 2010 Summary File 1.

760 NW Dale Ave, Portland, Oregon, 97229 Ring: 3 mile radius Prepared by Esri

Latitude: 45.52520 Longitude: -122.81248

|                                        |        |         | 2000-2010   |
|----------------------------------------|--------|---------|-------------|
|                                        | 2000   | 2010    | Annual Rate |
| Population                             | 92,887 | 115,339 | 2.19%       |
| Households                             | 36,723 | 45,057  | 2.07%       |
| Housing Units                          | 38,704 | 47,904  | 2.16%       |
| Population by Race                     |        | Number  | Percent     |
| Total                                  |        | 115,338 | 100.0%      |
| Population Reporting One Race          |        | 110,151 | 95.5%       |
| White                                  |        | 81,821  | 70.9%       |
| Black                                  |        | 2,479   | 2.1%        |
| American Indian                        |        | 605     | 0.5%        |
| Asian                                  |        | 17,787  | 15.4%       |
| Pacific Islander                       |        | 372     | 0.3%        |
| Some Other Race                        |        | 7,087   | 6.1%        |
| Population Reporting Two or More Races |        | 5,187   | 4.5%        |
| Total Hispanic Population              |        | 14,522  | 12.6%       |
| Population by Sex                      |        |         |             |
| Male                                   |        | 56,802  | 49.2%       |
| Female                                 |        | 58,537  | 50.8%       |
| Population by Age                      |        |         |             |
| Total                                  |        | 115,340 | 100.0%      |
| Age 0 - 4                              |        | 8,510   | 7.4%        |
| Age 5 - 9                              |        | 8,628   | 7.5%        |
| Age 10 - 14                            |        | 7,923   | 6.9%        |
| Age 15 - 19                            |        | 6,770   | 5.9%        |
| Age 20 - 24                            |        | 6,813   | 5.9%        |
| Age 25 - 29                            |        | 9,438   | 8.2%        |
| Age 30 - 34                            |        | 9,289   | 8.1%        |
| Age 35 - 39                            |        | 9,658   | 8.4%        |
| Age 40 - 44                            |        | 9,101   | 7.9%        |
| Age 45 - 49                            |        | 8,533   | 7.4%        |
| Age 50 - 54                            |        | 7,490   | 6.5%        |
| Age 55 - 59                            |        | 6,707   | 5.8%        |
| Age 60 - 64                            |        | 5,305   | 4.6%        |
| Age 65 - 69                            |        | 3,619   | 3.1%        |
| Age 70 - 74                            |        | 2,477   | 2.1%        |
| Age 75 - 79                            |        | 1,897   | 1.6%        |
| Age 80 - 84                            |        | 1,568   | 1.4%        |
| Age 85+                                |        | 1,614   | 1.4%        |
| Age 18+                                |        | 85,744  | 74.3%       |
| Age 65+                                |        | 11,175  | 9.7%        |
|                                        |        |         |             |

760 NW Dale Ave, Portland, Oregon, 97229 Ring: 5 mile radius Prepared by Esri

Latitude: 45.52520 Longitude: -122.81248

|                                        |         |         | 2000-2010   |
|----------------------------------------|---------|---------|-------------|
|                                        | 2000    | 2010    | Annual Rate |
| Population                             | 225,400 | 264,526 | 1.61%       |
| Households                             | 89,096  | 104,122 | 1.57%       |
| Housing Units                          | 94,178  | 110,501 | 1.61%       |
| Population by Race                     |         | Number  | Percent     |
| Total                                  |         | 264,525 | 100.0%      |
| Population Reporting One Race          |         | 252,601 | 95.5%       |
| White                                  |         | 195,612 | 73.9%       |
| Black                                  |         | 5,813   | 2.2%        |
| American Indian                        |         | 1,691   | 0.6%        |
| Asian                                  |         | 30,955  | 11.7%       |
| Pacific Islander                       |         | 1,040   | 0.4%        |
| Some Other Race                        |         | 17,490  | 6.6%        |
| Population Reporting Two or More Races |         | 11,924  | 4.5%        |
| Total Hispanic Population              |         | 35,939  | 13.6%       |
| Population by Sex                      |         |         |             |
| Male                                   |         | 129,612 | 49.0%       |
| Female                                 |         | 134,914 | 51.0%       |
| Population by Age                      |         |         |             |
| Total                                  |         | 264,525 | 100.0%      |
| Age 0 - 4                              |         | 19,015  | 7.2%        |
| Age 5 - 9                              |         | 18,659  | 7.1%        |
| Age 10 - 14                            |         | 17,580  | 6.6%        |
| Age 15 - 19                            |         | 15,874  | 6.0%        |
| Age 20 - 24                            |         | 15,835  | 6.0%        |
| Age 25 - 29                            |         | 21,847  | 8.3%        |
| Age 30 - 34                            |         | 21,549  | 8.1%        |
| Age 35 - 39                            |         | 21,038  | 8.0%        |
| Age 40 - 44                            |         | 19,804  | 7.5%        |
| Age 45 - 49                            |         | 19,085  | 7.2%        |
| Age 50 - 54                            |         | 17,814  | 6.7%        |
| Age 55 - 59                            |         | 16,216  | 6.1%        |
| Age 60 - 64                            |         | 13,179  | 5.0%        |
| Age 65 - 69                            |         | 8,707   | 3.3%        |
| Age 70 - 74                            |         | 5,814   | 2.2%        |
| Age 75 - 79                            |         | 4,447   | 1.7%        |
| Age 80 - 84                            |         | 3,721   | 1.4%        |
| Age 85+                                |         | 4,343   | 1.6%        |
| Age 18+                                |         | 198,940 | 75.2%       |
| Age 65+                                |         | 27,032  | 10.2%       |