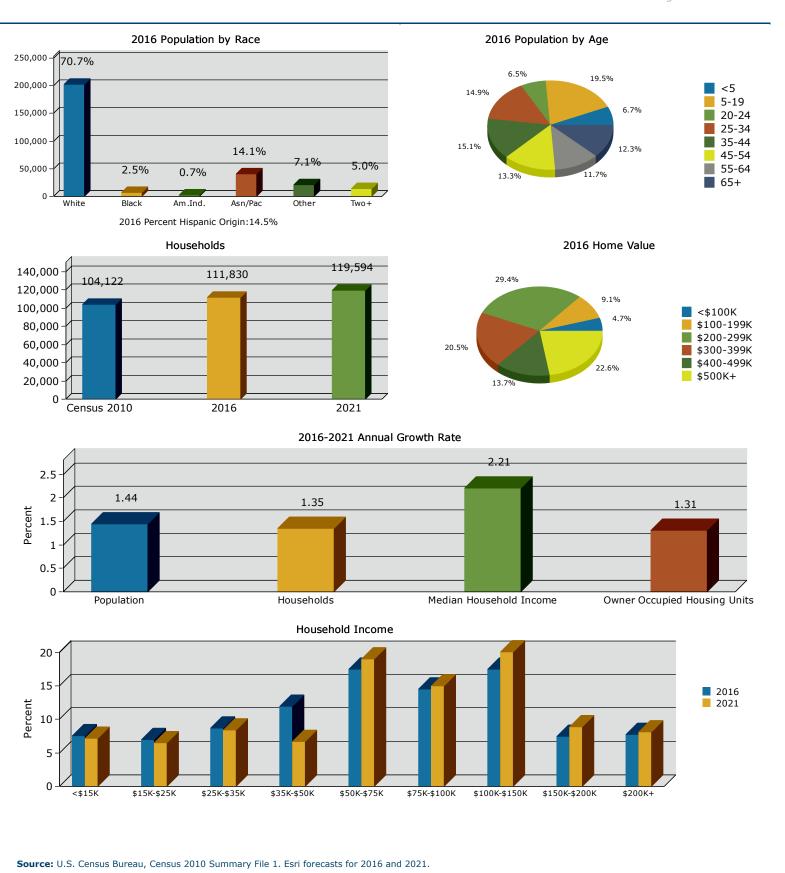

760 NW Dale Ave, Portland, Oregon, 97229 Ring: 5 mile radius Prepared by Esri

Latitude: 45.52520 Longitude: -122.81248

|                                        |         |         | 2000-2010   |
|----------------------------------------|---------|---------|-------------|
|                                        | 2000    | 2010    | Annual Rate |
| Population                             | 225,400 | 264,526 | 1.61%       |
| Households                             | 89,096  | 104,122 | 1.57%       |
| Housing Units                          | 94,178  | 110,501 | 1.61%       |
| Population by Race                     |         | Number  | Percent     |
| Total                                  |         | 264,525 | 100.0%      |
| Population Reporting One Race          |         | 252,601 | 95.5%       |
| White                                  |         | 195,612 | 73.9%       |
| Black                                  |         | 5,813   | 2.2%        |
| American Indian                        |         | 1,691   | 0.6%        |
| Asian                                  |         | 30,955  | 11.7%       |
| Pacific Islander                       |         | 1,040   | 0.4%        |
| Some Other Race                        |         | 17,490  | 6.6%        |
| Population Reporting Two or More Races |         | 11,924  | 4.5%        |
| Total Hispanic Population              |         | 35,939  | 13.6%       |
| Population by Sex                      |         |         |             |
| Male                                   |         | 129,612 | 49.0%       |
| Female                                 |         | 134,914 | 51.0%       |
| Population by Age                      |         |         |             |
| Total                                  |         | 264,525 | 100.0%      |
| Age 0 - 4                              |         | 19,015  | 7.2%        |
| Age 5 - 9                              |         | 18,659  | 7.1%        |
| Age 10 - 14                            |         | 17,580  | 6.6%        |
| Age 15 - 19                            |         | 15,874  | 6.0%        |
| Age 20 - 24                            |         | 15,835  | 6.0%        |
| Age 25 - 29                            |         | 21,847  | 8.3%        |
| Age 30 - 34                            |         | 21,549  | 8.1%        |
| Age 35 - 39                            |         | 21,038  | 8.0%        |
| Age 40 - 44                            |         | 19,804  | 7.5%        |
| Age 45 - 49                            |         | 19,085  | 7.2%        |
| Age 50 - 54                            |         | 17,814  | 6.7%        |
| Age 55 - 59                            |         | 16,216  | 6.1%        |
| Age 60 - 64                            |         | 13,179  | 5.0%        |
| Age 65 - 69                            |         | 8,707   | 3.3%        |
| Age 70 - 74                            |         | 5,814   | 2.2%        |
| Age 75 - 79                            |         | 4,447   | 1.7%        |
| Age 80 - 84                            |         | 3,721   | 1.4%        |
| Age 85+                                |         | 4,343   | 1.6%        |
| Age 18+                                |         | 198,940 | 75.2%       |
| Age 65+                                |         | 27,032  | 10.2%       |

**Data Note:** Hispanic population can be of any race. Census 2010 medians are computed from reported data distributions. **Source:** U.S. Census Bureau, Census 2010 Summary File 1. Esri converted Census 2000 data into 2010 geography.

760 NW Dale Ave, Portland, Oregon, 97229 Ring: 5 mile radius Prepared by Esri Latitude: 45.52520

Longitude: -122.81248

| Households by Type                            |         |        |
|-----------------------------------------------|---------|--------|
| Total                                         | 104,122 | 100.0% |
| Households with 1 Person                      | 27,714  | 26.6%  |
| Households with 2+ People                     | 76,408  | 73.4%  |
| Family Households                             | 67,018  | 64.4%  |
| Husband-wife Families                         | 52,221  | 50.2%  |
| With Own Children                             | 25,138  | 24.1%  |
| Other Family (No Spouse Present)              | 14,797  | 14.2%  |
| With Own Children                             | 8,663   | 8.3%   |
| Nonfamily Households                          | 9,390   | 9.0%   |
|                                               |         |        |
| All Households with Children                  | 35,876  | 34.5%  |
| Multigenerational Households                  | 2,828   | 2.7%   |
| Unmarried Partner Households                  | 7,951   | 7.6%   |
| Male-female                                   | 6,819   | 6.5%   |
| Same-sex                                      | 1,132   | 1.1%   |
| Average Household Size                        | 2.52    |        |
| Family Households by Size                     |         |        |
| Total                                         | 67,017  | 100.0% |
| 2 People                                      | 26,978  | 40.3%  |
| 3 People                                      | 16,084  | 24.0%  |
| 4 People                                      | 14,637  | 21.8%  |
| 5 People                                      | 5,832   | 8.7%   |
| 6 People                                      | 2,154   | 3.2%   |
| 7+ People                                     | 1,332   | 2.0%   |
| Average Family Size                           | 3.09    | 2.0 /0 |
| Average running Size                          | 5.05    |        |
| Nonfamily Households by Size                  |         |        |
| Total                                         | 37,104  | 100.0% |
| 1 Person                                      | 27,714  | 74.7%  |
| 2 People                                      | 7,748   | 20.9%  |
| 3 People                                      | 1,122   | 3.0%   |
| 4 People                                      | 343     | 0.9%   |
| 5 People                                      | 114     | 0.3%   |
| 6 People                                      | 41      | 0.1%   |
| 7+ People                                     | 22      | 0.1%   |
| Average Nonfamily Size                        | 1.32    |        |
| Population by Relationship and Household Type |         |        |
| Total                                         | 264,526 | 100.0% |
| In Households                                 | 262,400 | 99.2%  |
| In Family Households                          | 213,280 | 80.6%  |
| Householder                                   | 67,080  | 25.4%  |
| Spouse                                        | 52,271  | 19.8%  |
| Child                                         | 77,903  | 29.5%  |
| Other relative                                | 9,520   | 3.6%   |
| Nonrelative                                   | 6,506   | 2.5%   |
| In Nonfamily Households                       | 49,120  | 18.6%  |
| In Group Quarters                             | 2,126   | 0.8%   |
| Institutionalized Population                  | 796     | 0.3%   |
| Noninstitutionalized Population               | 1,330   | 0.5%   |

**Data Note: Households with children** include any households with people under age 18, related or not. **Multigenerational households** are families with 3 or more parent-child relationships. **Unmarried partner households** are usually classified as nonfamily households unless there is another member of the household related to the householder. Multigenerational and unmarried partner households are reported only to the tract level. Esri estimated block group data, which is used to estimate polygons or non-standard geography. **Average family size** excludes nonrelatives. **Source:** U.S. Census Bureau, Census 2010 Summary File 1.