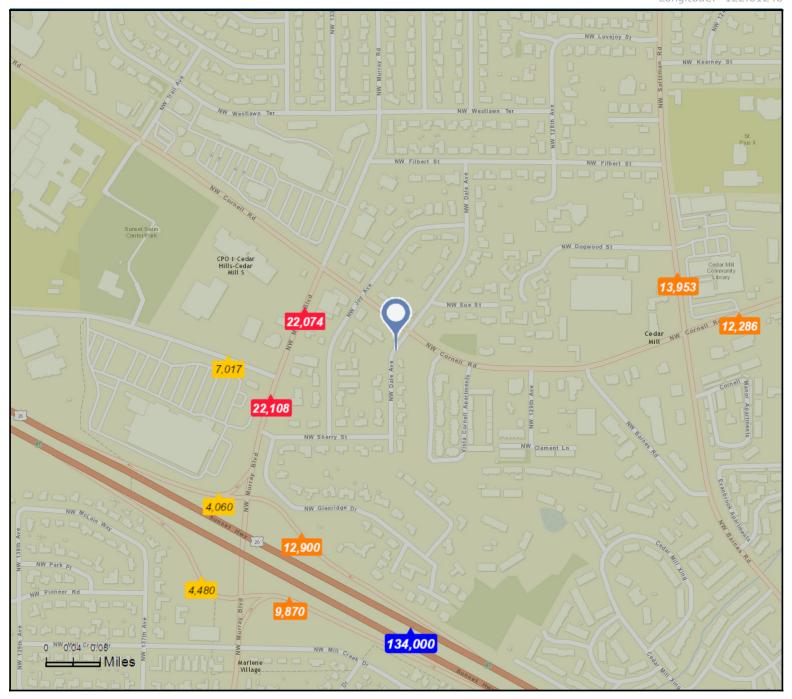

# Traffic Count Map - Close Up

760 NW Dale Ave, Portland, Oregon, 97229 Rings: 1, 3, 5 mile radii