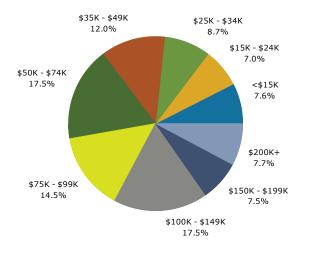

|                                        |        |        | 2000-2010   |
|----------------------------------------|--------|--------|-------------|
|                                        | 2000   | 2010   | Annual Rate |
| Population                             | 12,933 | 14,305 | 1.01%       |
| Households                             | 5,395  | 5,959  | 1.00%       |
| Housing Units                          | 5,680  | 6,594  | 1.50%       |
| Population by Race                     |        | Number | Percent     |
| Total                                  |        | 14,304 | 100.0%      |
| Population Reporting One Race          |        | 13,673 | 95.6%       |
| White                                  |        | 11,089 | 77.5%       |
| Black                                  |        | 215    | 1.5%        |
| American Indian                        |        | 83     | 0.6%        |
| Asian                                  |        | 1,376  | 9.6%        |
| Pacific Islander                       |        | 53     | 0.4%        |
| Some Other Race                        |        | 857    | 6.0%        |
| Population Reporting Two or More Races |        | 631    | 4.4%        |
| Total Hispanic Population              |        | 1,773  | 12.4%       |
| Population by Sex                      |        |        |             |
| Male                                   |        | 7,058  | 49.3%       |
| Female                                 |        | 7,247  | 50.7%       |
| Population by Age                      |        |        |             |
| Total                                  |        | 14,305 | 100.0%      |
| Age 0 - 4                              |        | 1,012  | 7.1%        |
| Age 5 - 9                              |        | 1,001  | 7.0%        |
| Age 10 - 14                            |        | 891    | 6.2%        |
| Age 15 - 19                            |        | 848    | 5.9%        |
| Age 20 - 24                            |        | 886    | 6.2%        |
| Age 25 - 29                            |        | 1,175  | 8.2%        |
| Age 30 - 34                            |        | 1,153  | 8.1%        |
| Age 35 - 39                            |        | 1,142  | 8.0%        |
| Age 40 - 44                            |        | 1,053  | 7.4%        |
| Age 45 - 49                            |        | 1,081  | 7.6%        |
| Age 50 - 54                            |        | 952    | 6.7%        |
| Age 55 - 59                            |        | 941    | 6.6%        |
| Age 60 - 64                            |        | 750    | 5.2%        |
| Age 65 - 69                            |        | 503    | 3.5%        |
| Age 70 - 74                            |        | 327    | 2.3%        |
| Age 75 - 79                            |        | 259    | 1.8%        |
| Age 80 - 84                            |        | 191    | 1.3%        |
| Age 85+                                |        | 142    | 1.0%        |
| Age 18+                                |        | 10,862 | 75.9%       |
| Age 65+                                |        | 1,422  | 9.9%        |

Source: U.S. Census Bureau, Census 2010 Summary File 1.

760 NW Dale Ave, Portland, Oregon, 97229 Ring: 3 mile radius Prepared by Esri

Latitude: 45.52520 Longitude: -122.81248

|                                        |        |         | 2000-2010   |
|----------------------------------------|--------|---------|-------------|
|                                        | 2000   | 2010    | Annual Rate |
| Population                             | 92,887 | 115,339 | 2.19%       |
| Households                             | 36,723 | 45,057  | 2.07%       |
| Housing Units                          | 38,704 | 47,904  | 2.16%       |
| Population by Race                     |        | Number  | Percent     |
| Total                                  |        | 115,338 | 100.0%      |
| Population Reporting One Race          |        | 110,151 | 95.5%       |
| White                                  |        | 81,821  | 70.9%       |
| Black                                  |        | 2,479   | 2.1%        |
| American Indian                        |        | 605     | 0.5%        |
| Asian                                  |        | 17,787  | 15.4%       |
| Pacific Islander                       |        | 372     | 0.3%        |
| Some Other Race                        |        | 7,087   | 6.1%        |
| Population Reporting Two or More Races |        | 5,187   | 4.5%        |
| Total Hispanic Population              |        | 14,522  | 12.6%       |
| Population by Sex                      |        |         |             |
| Male                                   |        | 56,802  | 49.2%       |
| Female                                 |        | 58,537  | 50.8%       |
| Population by Age                      |        |         |             |
| Total                                  |        | 115,340 | 100.0%      |
| Age 0 - 4                              |        | 8,510   | 7.4%        |
| Age 5 - 9                              |        | 8,628   | 7.5%        |
| Age 10 - 14                            |        | 7,923   | 6.9%        |
| Age 15 - 19                            |        | 6,770   | 5.9%        |
| Age 20 - 24                            |        | 6,813   | 5.9%        |
| Age 25 - 29                            |        | 9,438   | 8.2%        |
| Age 30 - 34                            |        | 9,289   | 8.1%        |
| Age 35 - 39                            |        | 9,658   | 8.4%        |
| Age 40 - 44                            |        | 9,101   | 7.9%        |
| Age 45 - 49                            |        | 8,533   | 7.4%        |
| Age 50 - 54                            |        | 7,490   | 6.5%        |
| Age 55 - 59                            |        | 6,707   | 5.8%        |
| Age 60 - 64                            |        | 5,305   | 4.6%        |
| Age 65 - 69                            |        | 3,619   | 3.1%        |
| Age 70 - 74                            |        | 2,477   | 2.1%        |
| Age 75 - 79                            |        | 1,897   | 1.6%        |
| Age 80 - 84                            |        | 1,568   | 1.4%        |
| Age 85+                                |        | 1,614   | 1.4%        |
| Age 18+                                |        | 85,744  | 74.3%       |
| Age 65+                                |        | 11,175  | 9.7%        |
|                                        |        |         |             |

760 NW Dale Ave, Portland, Oregon, 97229 Ring: 5 mile radius Prepared by Esri

Latitude: 45.52520 Longitude: -122.81248

|                                        |         |         | 2000-2010   |
|----------------------------------------|---------|---------|-------------|
|                                        | 2000    | 2010    | Annual Rate |
| Population                             | 225,400 | 264,526 | 1.61%       |
| Households                             | 89,096  | 104,122 | 1.57%       |
| Housing Units                          | 94,178  | 110,501 | 1.61%       |
| Population by Race                     |         | Number  | Percent     |
| Total                                  |         | 264,525 | 100.0%      |
| Population Reporting One Race          |         | 252,601 | 95.5%       |
| White                                  |         | 195,612 | 73.9%       |
| Black                                  |         | 5,813   | 2.2%        |
| American Indian                        |         | 1,691   | 0.6%        |
| Asian                                  |         | 30,955  | 11.7%       |
| Pacific Islander                       |         | 1,040   | 0.4%        |
| Some Other Race                        |         | 17,490  | 6.6%        |
| Population Reporting Two or More Races |         | 11,924  | 4.5%        |
| Total Hispanic Population              |         | 35,939  | 13.6%       |
| Population by Sex                      |         |         |             |
| Male                                   |         | 129,612 | 49.0%       |
| Female                                 |         | 134,914 | 51.0%       |
| Population by Age                      |         |         |             |
| Total                                  |         | 264,525 | 100.0%      |
| Age 0 - 4                              |         | 19,015  | 7.2%        |
| Age 5 - 9                              |         | 18,659  | 7.1%        |
| Age 10 - 14                            |         | 17,580  | 6.6%        |
| Age 15 - 19                            |         | 15,874  | 6.0%        |
| Age 20 - 24                            |         | 15,835  | 6.0%        |
| Age 25 - 29                            |         | 21,847  | 8.3%        |
| Age 30 - 34                            |         | 21,549  | 8.1%        |
| Age 35 - 39                            |         | 21,038  | 8.0%        |
| Age 40 - 44                            |         | 19,804  | 7.5%        |
| Age 45 - 49                            |         | 19,085  | 7.2%        |
| Age 50 - 54                            |         | 17,814  | 6.7%        |
| Age 55 - 59                            |         | 16,216  | 6.1%        |
| Age 60 - 64                            |         | 13,179  | 5.0%        |
| Age 65 - 69                            |         | 8,707   | 3.3%        |
| Age 70 - 74                            |         | 5,814   | 2.2%        |
| Age 75 - 79                            |         | 4,447   | 1.7%        |
| Age 80 - 84                            |         | 3,721   | 1.4%        |
| Age 85+                                |         | 4,343   | 1.6%        |
| Age 18+                                |         | 198,940 | 75.2%       |
| Age 65+                                |         | 27,032  | 10.2%       |