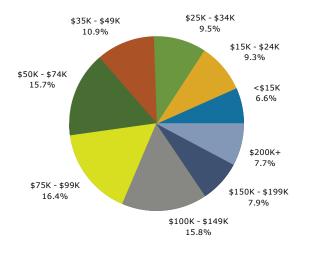

0.5%     |
| Some Other Race Alone           | 857       | 6.0%      | 1,035    | 6.5%    | 1,206    | 7.0%     |
| Two or More Races               | 631       | 4.4%      | 796      | 5.0%    | 953      | 5.5%     |
|                                 | 051       | 7.770     | 790      | 5.070   | 200      | J.J70    |
|                                 |           |           |          |         |          |          |
| Hispanic Origin (Any Race)      | 1,773     | 12.4%     | 2,128    | 13.3%   | 2,501    | 14.5%    |

Source: U.S. Census Bureau, Census 2010 Summary File 1. Esri forecasts for 2016 and 2021.



760 NW Dale Ave, Portland, Oregon, 97229 Ring: 1 mile radius

Prepared by Esri Latitude: 45.52520

Longitude: -122.81248

#### Trends 2016-2021







#### 2016 Household Income



2016 Population by Race



<sup>2016</sup> Percent Hispanic Origin: 13.3%



760 NW Dale Ave, Portland, Oregon, 97229 Ring: 3 mile radius

#### Prepared by Esri

Latitude: 45.52520 Longitude: -122.81248

| Summary                                                   | Cer       | nsus 2010 |           | 2016    |           | 2021     |
|-----------------------------------------------------------|-----------|-----------|-----------|---------|-----------|----------|
| Population                                                |           | 115,339   |           | 124,991 |           | 134,295  |
| Households                                                |           | 45,057    |           | 48,368  |           | 51,726   |
| Families                                                  |