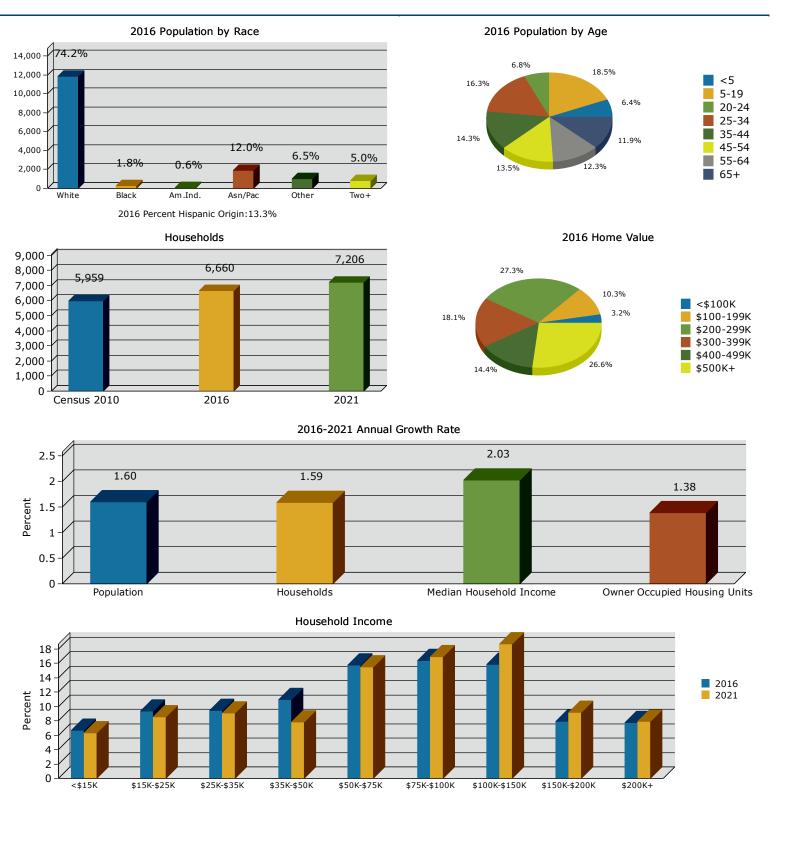

|                                        |        |        | 2000-2010   |
|----------------------------------------|--------|--------|-------------|
|                                        | 2000   | 2010   | Annual Rate |
| Population                             | 12,933 | 14,305 | 1.01%       |
| Households                             | 5,395  | 5,959  | 1.00%       |
| Housing Units                          | 5,680  | 6,594  | 1.50%       |
| Population by Race                     |        | Number | Percent     |
| Total                                  |        | 14,304 | 100.0%      |
| Population Reporting One Race          |        | 13,673 | 95.6%       |
| White                                  |        | 11,089 | 77.5%       |
| Black                                  |        | 215    | 1.5%        |
| American Indian                        |        | 83     | 0.6%        |
| Asian                                  |        | 1,376  | 9.6%        |
| Pacific Islander                       |        | 53     | 0.4%        |
| Some Other Race                        |        | 857    | 6.0%        |
| Population Reporting Two or More Races |        | 631    | 4.4%        |
| Total Hispanic Population              |        | 1,773  | 12.4%       |
| Population by Sex                      |        |        |             |
| Male                                   |        | 7,058  | 49.3%       |
| Female                                 |        | 7,247  | 50.7%       |
| Population by Age                      |        |        |             |
| Total                                  |        | 14,305 | 100.0%      |
| Age 0 - 4                              |        | 1,012  | 7.1%        |
| Age 5 - 9                              |        | 1,001  | 7.0%        |
| Age 10 - 14                            |        | 891    | 6.2%        |
| Age 15 - 19                            |        | 848    | 5.9%        |
| Age 20 - 24                            |        | 886    | 6.2%        |
| Age 25 - 29                            |        | 1,175  | 8.2%        |
| Age 30 - 34                            |        | 1,153  | 8.1%        |
| Age 35 - 39                            |        | 1,142  | 8.0%        |
| Age 40 - 44                            |        | 1,053  | 7.4%        |
| Age 45 - 49                            |        | 1,081  | 7.6%        |
| Age 50 - 54                            |        | 952    | 6.7%        |
| Age 55 - 59                            |        | 941    | 6.6%        |
| Age 60 - 64                            |        | 750    | 5.2%        |
| Age 65 - 69                            |        | 503    | 3.5%        |
| Age 70 - 74                            |        | 327    | 2.3%        |
| Age 75 - 79                            |        | 259    | 1.8%        |
| Age 80 - 84                            |        | 191    | 1.3%        |
| Age 85+                                |        | 142    | 1.0%        |
| Age 18+                                |        | 10,862 | 75.9%       |
| Age 65+                                |        | 1,422  | 9.9%        |

**Data Note:** Hispanic population can be of any race. Census 2010 medians are computed from reported data distributions. **Source:** U.S. Census Bureau, Census 2010 Summary File 1. Esri converted Census 2000 data into 2010 geography.

760 NW Dale Ave, Portland, Oregon, 97229 Ring: 1 mile radius Prepared by Esri Latitude: 45.52520

Longitude: -122.81248

| Households by Type                                |          |              |
|---------------------------------------------------|----------|--------------|
| Total                                             | 5,958    | 100.0%       |
| Households with 1 Person                          | 1,649    | 27.7%        |
| Households with 2+ People                         | 4,309    | 72.3%        |
| Family Households                                 | 3,730    | 62.6%        |
| Husband-wife Families                             | 2,928    | 49.1%        |
| With Own Children                                 | 1,387    | 23.3%        |
| Other Family (No Spouse Present)                  | 802      | 13.5%        |
| With Own Children                                 | 452      | 7.6%         |
| Nonfamily Households                              | 579      | 9.7%         |
| All Households with Children                      | 1,940    | 32.6%        |
| Multigenerational Households                      | 130      | 2.2%         |
| Unmarried Partner Households                      | 443      | 7.4%         |
| Male-female                                       | 372      | 6.2%         |
| Same-sex                                          | 71       | 1.2%         |
| Average Household Size                            | 2.39     |              |
| Family Households by Size                         |          |              |
| Total                                             | 3,730    | 100.0%       |
| 2 People                                          | 1,539    | 41.3%        |
| 3 People                                          | 889      | 23.8%        |
| 4 People                                          | 852      | 22.8%        |
| 5 People                                          | 297      | 8.0%         |
| 6 People                                          | 94       | 2.5%         |
| 7+ People                                         | 59       | 1.6%         |
| Average Family Size                               | 2.97     | 1.0 /0       |
|                                                   |          |              |
| Nonfamily Households by Size Total                | 2 220    | 100.0%       |
|                                                   | 2,230    |              |
| 1 Person                                          | 1,649    | 73.9%        |
| 2 People                                          | 499      | 22.4%        |
| 3 People                                          | 65<br>12 | 2.9%<br>0.5% |
| 4 People<br>5 People                              | 3        | 0.1%         |
| 6 People                                          | 1        | 0.0%         |
| 7+ People                                         | 1        | 0.0%         |
| Average Nonfamily Size                            | 1.28     | 0.0%         |
|                                                   | 1.20     |              |
| Population by Relationship and Household Type     | 14.005   | 100.00/      |
| Total                                             | 14,305   | 100.0%       |
| In Households                                     | 14,242   | 99.6%        |
| In Family Households                              | 11,399   | 79.7%        |
| Householder                                       | 3,648    | 25.5%        |
| Spouse                                            | 2,864    | 20.0%        |
| Child<br>Other relative                           | 4,142    | 29.0%        |
|                                                   | 432      | 3.0%         |
| Nonrelative                                       | 311      | 2.2%         |
| In Nonfamily Households                           | 2,843    | 19.9%        |
| In Group Quarters<br>Institutionalized Population | 63<br>14 | 0.4%<br>0.1% |
| Noninstitutionalized Population                   | 49       | 0.1%         |
|                                                   | 49       | 0.5%         |

**Data Note: Households with children** include any households with people under age 18, related or not. **Multigenerational households** are families with 3 or more parent-child relationships. **Unmarried partner households** are usually classified as nonfamily households unless there is another member of the household related to the householder. Multigenerational and unmarried partner households are reported only to the tract level. Esri estimated block group data, which is used to estimate polygons or non-standard geography. **Average family size** excludes nonrelatives. **Source:** U.S. Census Bureau, Census 2010 Summary File 1.