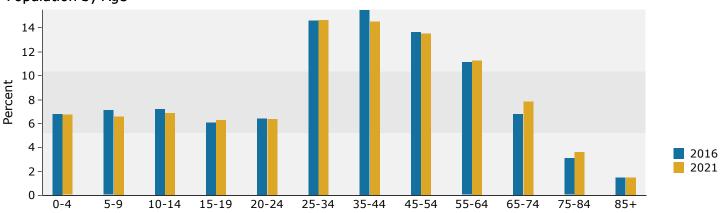

|                                        |        |        | 2000-2010   |
|----------------------------------------|--------|--------|-------------|
|                                        | 2000   | 2010   | Annual Rate |
| Population                             | 12,933 | 14,305 | 1.01%       |
| Households                             | 5,395  | 5,959  | 1.00%       |
| Housing Units                          | 5,680  | 6,594  | 1.50%       |
| Population by Race                     |        | Number | Percent     |
| Total                                  |        | 14,304 | 100.0%      |
| Population Reporting One Race          |        | 13,673 | 95.6%       |
| White                                  |        | 11,089 | 77.5%       |
| Black                                  |        | 215    | 1.5%        |
| American Indian                        |        | 83     | 0.6%        |
| Asian                                  |        | 1,376  | 9.6%        |
| Pacific Islander                       |        | 53     | 0.4%        |
| Some Other Race                        |        | 857    | 6.0%        |
| Population Reporting Two or More Races |        | 631    | 4.4%        |
| Total Hispanic Population              |        | 1,773  | 12.4%       |
| Population by Sex                      |        |        |             |
| Male                                   |        | 7,058  | 49.3%       |
| Female                                 |        | 7,247  | 50.7%       |
| Population by Age                      |        |        |             |
| Total                                  |        | 14,305 | 100.0%      |
| Age 0 - 4                              |        | 1,012  | 7.1%        |
| Age 5 - 9                              |        | 1,001  | 7.0%        |
| Age 10 - 14                            |        | 891    | 6.2%        |
| Age 15 - 19                            |        | 848    | 5.9%        |
| Age 20 - 24                            |        | 886    | 6.2%        |
| Age 25 - 29                            |        | 1,175  | 8.2%        |
| Age 30 - 34                            |        | 1,153  | 8.1%        |
| Age 35 - 39                            |        | 1,142  | 8.0%        |
| Age 40 - 44                            |        | 1,053  | 7.4%        |
| Age 45 - 49                            |        | 1,081  | 7.6%        |
| Age 50 - 54                            |        | 952    | 6.7%        |
| Age 55 - 59                            |        | 941    | 6.6%        |
| Age 60 - 64                            |        | 750    | 5.2%        |
| Age 65 - 69                            |        | 503    | 3.5%        |
| Age 70 - 74                            |        | 327    | 2.3%        |
| Age 75 - 79                            |        | 259    | 1.8%        |
| Age 80 - 84                            |        | 191    | 1.3%        |
| Age 85+                                |        | 142    | 1.0%        |
| Age 18+                                |        | 10,862 | 75.9%       |
| Age 65+                                |        | 1,422  | 9.9%        |

Source: U.S. Census Bureau, Census 2010 Summary File 1.

760 NW Dale Ave, Portland, Oregon, 97229 Ring: 3 mile radius Prepared by Esri

Latitude: 45.52520 Longitude: -122.81248

|                                        |        |         | 2000-2010   |
|----------------------------------------|--------|---------|-------------|
|                                        | 2000   | 2010    | Annual Rate |
| Population                             | 92,887 | 115,339 | 2.19%       |
| Households                             | 36,723 | 45,057  | 2.07%       |
| Housing Units                          | 38,704 | 47,904  | 2.16%       |
| Population by Race                     |        | Number  | Percent     |
| Total                                  |        | 115,338 | 100.0%      |
| Population Reporting One Race          |        | 110,151 | 95.5%       |
| White                                  |        | 81,821  | 70.9%       |
| Black                                  |        | 2,479   | 2.1%        |
| American Indian                        |        | 605     | 0.5%        |
| Asian                                  |        | 17,787  | 15.4%       |
| Pacific Islander                       |        | 372     | 0.3%        |
| Some Other Race                        |        | 7,087   | 6.1%        |
| Population Reporting Two or More Races |        | 5,187   | 4.5%        |
| Total Hispanic Population              |        | 14,522  | 12.6%       |
| Population by Sex                      |        |         |             |
| Male                                   |        | 56,802  | 49.2%       |
| Female                                 |        | 58,537  | 50.8%       |
| Population by Age                      |        |         |             |
| Total                                  |        | 115,340 | 100.0%      |
| Age 0 - 4                              |        | 8,510   | 7.4%        |
| Age 5 - 9                              |        | 8,628   | 7.5%        |
| Age 10 - 14                            |        | 7,923   | 6.9%        |
| Age 15 - 19                            |        | 6,770   | 5.9%        |
| Age 20 - 24                            |        | 6,813   | 5.9%        |
| Age 25 - 29                            |        | 9,438   | 8.2%        |
| Age 30 - 34                            |        | 9,289   | 8.1%        |
| Age 35 - 39                            |        | 9,658   | 8.4%        |
| Age 40 - 44                            |        | 9,101   | 7.9%        |
| Age 45 - 49                            |        | 8,533   | 7.4%        |
| Age 50 - 54                            |        | 7,490   | 6.5%        |
| Age 55 - 59                            |        | 6,707   | 5.8%        |
| Age 60 - 64                            |        | 5,305   | 4.6%        |
| Age 65 - 69                            |        | 3,619   | 3.1%        |
| Age 70 - 74                            |        | 2,477   | 2.1%        |
| Age 75 - 79                            |        | 1,897   | 1.6%        |
| Age 80 - 84                            |        | 1,568   | 1.4%        |
| Age 85+                                |        | 1,614   | 1.4%        |
| Age 18+                                |        | 85,744  | 74.3%       |
| Age 65+                                |        | 11,175  | 9.7%        |
|                                        |        |         |             |

760 NW Dale Ave, Portland, Oregon, 97229 Ring: 5 mile radius Prepared by Esri

Latitude: 45.52520 Longitude: -122.81248

|                                        |         |         | 2000-2010   |
|----------------------------------------|---------|---------|-------------|
|                                        | 2000    | 2010    | Annual Rate |
| Population                             | 225,400 | 264,526 | 1.61%       |
| Households                             | 89,096  | 104,122 | 1.57%       |
| Housing Units                          | 94,178  | 110,501 | 1.61%       |
| Population by Race                     |         | Number  | Percent     |
| Total                                  |         | 264,525 | 100.0%      |
| Population Reporting One Race          |         | 252,601 | 95.5%       |
| White                                  |         | 195,612 | 73.9%       |
| Black                                  |         | 5,813   | 2.2%        |
| American Indian                        |         | 1,691   | 0.6%        |
| Asian                                  |         | 30,955  | 11.7%       |
| Pacific Islander                       |         | 1,040   | 0.4%        |
| Some Other Race                        |         | 17,490  | 6.6%        |
| Population Reporting Two or More Races |         | 11,924  | 4.5%        |
| Total Hispanic Population              |         | 35,939  | 13.6%       |
| Population by Sex                      |         |         |             |
| Male                                   |         | 129,612 | 49.0%       |
| Female                                 |         | 134,914 | 51.0%       |
| Population by Age                      |         |         |             |
| Total                                  |         | 264,525 | 100.0%      |
| Age 0 - 4                              |         | 19,015  | 7.2%        |
| Age 5 - 9                              |         | 18,659  | 7.1%        |
| Age 10 - 14                            |         | 17,580  | 6.6%        |
| Age 15 - 19                            |         | 15,874  | 6.0%        |
| Age 20 - 24                            |         | 15,835  | 6.0%        |
| Age 25 - 29                            |         | 21,847  | 8.3%        |
| Age 30 - 34                            |         | 21,549  | 8.1%        |
| Age 35 - 39                            |         | 21,038  | 8.0%        |
| Age 40 - 44                            |         | 19,804  | 7.5%        |
| Age 45 - 49                            |         | 19,085  | 7.2%        |
| Age 50 - 54                            |         | 17,814  | 6.7%        |
| Age 55 - 59                            |         | 16,216  | 6.1%        |
| Age 60 - 64                            |         | 13,179  | 5.0%        |
| Age 65 - 69                            |         | 8,707   | 3.3%        |
| Age 70 - 74                            |         | 5,814   | 2.2%        |
| Age 75 - 79                            |         | 4,447   | 1.7%        |
| Age 80 - 84                            |         | 3,721   | 1.4%        |
| Age 85+                                |         | 4,343   | 1.6%        |
| Age 18+                                |         | 198,940 | 75.2%       |
| Age 65+                                |         | 27,032  | 10.2%       |