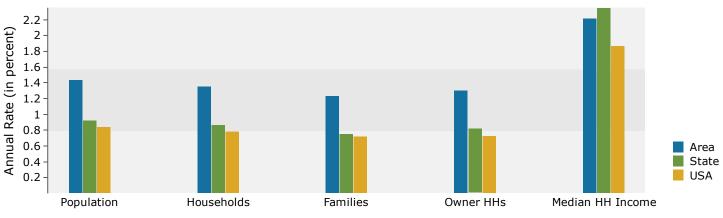

7.1%    | 23,172    | 7.5%     |
| Two or More Races                                         | 11,924    | 4.5%      | 14,440     | 5.0%    | 16,968    | 5.5%     |
|                                                           | ,         |           |            |         |           |          |
| Hispanic Origin (Any Race)                                | 35,939    | 13.6%     | 41,522     | 14.5%   | 47,742    | 15.5%    |
| <b>vata Note:</b> Income is expressed in current dollars. | /         |           | <b>/</b> - |         | ,         |          |

Source: U.S. Census Bureau, Census 2010 Summary File 1. Esri forecasts for 2016 and 2021.



760 NW Dale Ave, Portland, Oregon, 97229 Ring: 5 mile radius Prepared by Esri Latitude: 45.52520

Longitude: -122.81248

#### Trends 2016-2021







#### 2016 Household Income



#### 2016 Population by Race



<sup>2016</sup> Percent Hispanic Origin: 14.5%



## Graphic Profile

760 NW Dale Ave, Portland, Oregon, 97229 Ring: 1 mile radius

#### Prepared by Esri

Latitude: 45.52520 Longitude: -122.81248



Source: U.S. Census Bureau, Census 2010 Summary File 1. Esri forecasts for 2016 and 2021.



## Graphic Profile

760 NW Dale Ave, Portland, Oregon, 97229 Ring: 3 mile radius

#### Prepared by Esri





## Graphic Profile

760 NW Dale Ave, Portland, Oregon, 97229 Ring: 5 mile radius

#### Prepared by Esri

Latitude: 45.52520 Longitude: -122.81248



August 26, 2016



760 NW Dale Ave, Portland, Oregon, 97229 Rings: 1, 3, 5 mile radii

Prepared by Esri

Latitude: 45.52520 Longitude: -122.81248

|                               | 1