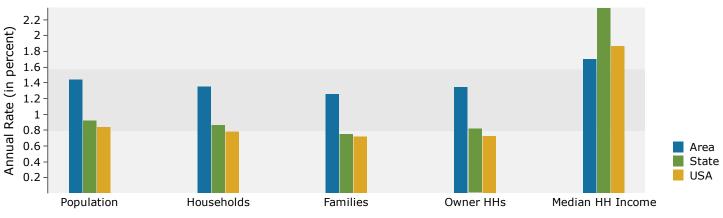

|                                        |        |        | 2000-2010   |
|----------------------------------------|--------|--------|-------------|
|                                        | 2000   | 2010   | Annual Rate |
| Population                             | 12,933 | 14,305 | 1.01%       |
| Households                             | 5,395  | 5,959  | 1.00%       |
| Housing Units                          | 5,680  | 6,594  | 1.50%       |
| Population by Race                     |        | Number | Percent     |
| Total                                  |        | 14,304 | 100.0%      |
| Population Reporting One Race          |        | 13,673 | 95.6%       |
| White                                  |        | 11,089 | 77.5%       |
| Black                                  |        | 215    | 1.5%        |
| American Indian                        |        | 83     | 0.6%        |
| Asian                                  |        | 1,376  | 9.6%        |
| Pacific Islander                       |        | 53     | 0.4%        |
| Some Other Race                        |        | 857    | 6.0%        |
| Population Reporting Two or More Races |        | 631    | 4.4%        |
| Total Hispanic Population              |        | 1,773  | 12.4%       |
| Population by Sex                      |        |        |             |
| Male                                   |        | 7,058  | 49.3%       |
| Female                                 |        | 7,247  | 50.7%       |
| Population by Age                      |        |        |             |
| Total                                  |        | 14,305 | 100.0%      |
| Age 0 - 4                              |        | 1,012  | 7.1%        |
| Age 5 - 9                              |        | 1,001  | 7.0%        |
| Age 10 - 14                            |        | 891    | 6.2%        |
| Age 15 - 19                            |        | 848    | 5.9%        |
| Age 20 - 24                            |        | 886    | 6.2%        |
| Age 25 - 29                            |        | 1,175  | 8.2%        |
| Age 30 - 34                            |        | 1,153  | 8.1%        |
| Age 35 - 39                            |        | 1,142  | 8.0%        |
| Age 40 - 44                            |        | 1,053  | 7.4%        |
| Age 45 - 49                            |        | 1,081  | 7.6%        |
| Age 50 - 54                            |        | 952    | 6.7%        |
| Age 55 - 59                            |        | 941    | 6.6%        |
| Age 60 - 64                            |        | 750    | 5.2%        |
| Age 65 - 69                            |        | 503    | 3.5%        |
| Age 70 - 74                            |        | 327    | 2.3%        |
| Age 75 - 79                            |        | 259    | 1.8%        |
| Age 80 - 84                            |        | 191    | 1.3%        |
| Age 85+                                |        | 142    | 1.0%        |
| Age 18+                                |        | 10,862 | 75.9%       |
| Age 65+                                |        | 1,422  | 9.9%        |

Source: U.S. Census Bureau, Census 2010 Summary File 1.

760 NW Dale Ave, Portland, Oregon, 97229 Ring: 3 mile radius Prepared by Esri

Latitude: 45.52520 Longitude: -122.81248

|                                        |        |         | 2000-2010   |
|----------------------------------------|--------|---------|-------------|
|                                        | 2000   | 2010    | Annual Rate |
| Population                             | 92,887 | 115,339 | 2.19%       |
| Households                             | 36,723 | 45,057  | 2.07%       |
| Housing Units                          | 38,704 | 47,904  | 2.16%       |
| Population by Race                     |        | Number  | Percent     |
| Total                                  |        | 115,338 | 100.0%      |
| Population Reporting One Race          |        | 110,151 | 95.5%       |
| White                                  |        | 81,821  | 70.9%       |
| Black                                  |        | 2,479   | 2.1%        |
| American Indian                        |        | 605     | 0.5%        |
| Asian                                  |        | 17,787  | 15.4%       |
| Pacific Islander                       |        | 372     | 0.3%        |
| Some Other Race                        |        | 7,087   | 6.1%        |
| Population Reporting Two or More Races |        | 5,187   | 4.5%        |
| Total Hispanic Population              |        | 14,522  | 12.6%       |
| Population by Sex                      |        |         |             |
| Male                                   |        | 56,802  | 49.2%       |
| Female                                 |        | 58,537  | 50.8%       |
| Population by Age                      |        |         |             |
| Total                                  |        | 115,340 | 100.0%      |
| Age 0 - 4                              |        | 8,510   | 7.4%        |
| Age 5 - 9                              |        | 8,628   | 7.5%        |
| Age 10 - 14                            |        | 7,923   | 6.9%        |
| Age 15 - 19                            |        | 6,770   | 5.9%        |
| Age 20 - 24                            |        | 6,813   | 5.9%        |
| Age 25 - 29                            |        | 9,438   | 8.2%        |
| Age 30 - 34                            |        | 9,289   | 8.1%        |
| Age 35 - 39                            |        | 9,658   | 8.4%        |
| Age 40 - 44                            |        | 9,101   | 7.9%        |
| Age 45 - 49                            |        | 8,533   | 7.4%        |
| Age 50 - 54                            |        | 7,490   | 6.5%        |
| Age 55 - 59                            |        | 6,707   | 5.8%        |
| Age 60 - 64                            |        | 5,305   | 4.6%        |
| Age 65 - 69                            |        | 3,619   | 3.1%        |
| Age 70 - 74                            |        | 2,477   | 2.1%        |
| Age 75 - 79                            |        | 1,897   | 1.6%        |
| Age 80 - 84                            |        | 1,568   | 1.4%        |
| Age 85+                                |        | 1,614   | 1.4%        |
| Age 18+                                |        | 85,744  | 74.3%       |
| Age 65+                                |        | 11,175  | 9.7%        |
|                                        |        |         |             |

760 NW Dale Ave, Portland, Oregon, 97229 Ring: 5 mile radius Prepared by Esri

Latitude: 45.52520 Longitude: -122.81248

|                                        |         |         | 2000-2010   |
|----------------------------------------|---------|---------|-------------|
|                                        | 2000    | 2010    | Annual Rate |
| Population                             | 225,400 | 264,526 | 1.61%       |
| Households                             | 89,096  | 104,122 | 1.57%       |
| Housing Units                          | 94,178  | 110,501 | 1.61%       |
| Population by Race                     |         | Number  | Percent     |
| Total                                  |         | 264,525 | 100.0%      |
| Population Reporting One Race          |         | 252,601 | 95.5%       |
| White                                  |         | 195,612 | 73.9%       |
| Black                                  |         | 5,813   | 2.2%        |
| American Indian                        |         | 1,691   | 0.6%        |
| Asian                                  |         | 30,955  | 11.7%       |
| Pacific Islander                       |         | 1,040   | 0.4%        |
| Some Other Race                        |         | 17,490  | 6.6%        |
| Population Reporting Two or More Races |         | 11,924  | 4.5%        |
| Total Hispanic Population              |         | 35,939  | 13.6%       |
| Population by Sex                      |         |         |             |
| Male                                   |         | 129,612 | 49.0%       |
| Female                                 |         | 134,914 | 51.0%       |
| Population by Age                      |         |         |             |
| Total                                  |         | 264,525 | 100.0%      |
| Age 0 - 4                              |         | 19,015  | 7.2%        |
| Age 5 - 9                              |         | 18,659  | 7.1%        |
| Age 10 - 14                            |         | 17,580  | 6.6%        |
| Age 15 - 19                            |         | 15,874  | 6.0%        |
| Age 20 - 24                            |         | 15,835  | 6.0%        |
| Age 25 - 29                            |         | 21,847  | 8.3%        |
| Age 30 - 34                            |         | 21,549  | 8.1%        |
| Age 35 - 39                            |         | 21,038  | 8.0%        |
| Age 40 - 44                            |         | 19,804  | 7.5%        |
| Age 45 - 49                            |         | 19,085  | 7.2%        |
| Age 50 - 54                            |         | 17,814  | 6.7%        |
| Age 55 - 59                            |         | 16,216  | 6.1%        |
| Age 60 - 64                            |         | 13,179  | 5.0%        |
| Age 65 - 69                            |         | 8,707   | 3.3%        |
| Age 70 - 74                            |         | 5,814   | 2.2%        |
| Age 75 - 79                            |         | 4,447   | 1.7%        |
| Age 80 - 84                            |         | 3,721   | 1.4%        |
| Age 85+                                |         | 4,343   | 1.6%        |
| Age 18+                                |         | 198,940 | 75.2%       |
| Age 65+                                |         | 27,032  | 10.2%       |