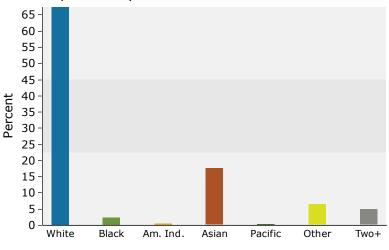

|                                        |        |        | 2000-2010   |
|----------------------------------------|--------|--------|-------------|
|                                        | 2000   | 2010   | Annual Rate |
| Population                             | 12,933 | 14,305 | 1.01%       |
| Households                             | 5,395  | 5,959  | 1.00%       |
| Housing Units                          | 5,680  | 6,594  | 1.50%       |
| Population by Race                     |        | Number | Percent     |
| Total                                  |        | 14,304 | 100.0%      |
| Population Reporting One Race          |        | 13,673 | 95.6%       |
| White                                  |        | 11,089 | 77.5%       |
| Black                                  |        | 215    | 1.5%        |
| American Indian                        |        | 83     | 0.6%        |
| Asian                                  |        | 1,376  | 9.6%        |
| Pacific Islander                       |        | 53     | 0.4%        |
| Some Other Race                        |        | 857    | 6.0%        |
| Population Reporting Two or More Races |        | 631    | 4.4%        |
| Total Hispanic Population              |        | 1,773  | 12.4%       |
| Population by Sex                      |        |        |             |
| Male                                   |        | 7,058  | 49.3%       |
| Female                                 |        | 7,247  | 50.7%       |
| Population by Age                      |        |        |             |
| Total                                  |        | 14,305 | 100.0%      |
| Age 0 - 4                              |        | 1,012  | 7.1%        |
| Age 5 - 9                              |        | 1,001  | 7.0%        |
| Age 10 - 14                            |        | 891    | 6.2%        |
| Age 15 - 19                            |        | 848    | 5.9%        |
| Age 20 - 24                            |        | 886    | 6.2%        |
| Age 25 - 29                            |        | 1,175  | 8.2%        |
| Age 30 - 34                            |        | 1,153  | 8.1%        |
| Age 35 - 39                            |        | 1,142  | 8.0%        |
| Age 40 - 44                            |        | 1,053  | 7.4%        |
| Age 45 - 49                            |        | 1,081  | 7.6%        |
| Age 50 - 54                            |        | 952    | 6.7%        |
| Age 55 - 59                            |        | 941    | 6.6%        |
| Age 60 - 64                            |        | 750    | 5.2%        |
| Age 65 - 69                            |        | 503    | 3.5%        |
| Age 70 - 74                            |        | 327    | 2.3%        |
| Age 75 - 79                            |        | 259    | 1.8%        |
| Age 80 - 84                            |        | 191    | 1.3%        |
| Age 85+                                |        | 142    | 1.0%        |
| Age 18+                                |        | 10,862 | 75.9%       |
| Age 65+                                |        | 1,422  | 9.9%        |

Source: U.S. Census Bureau, Census 2010 Summary File 1.

760 NW Dale Ave, Portland, Oregon, 97229 Ring: 3 mile radius Prepared by Esri

Latitude: 45.52520 Longitude: -122.81248

|                                        |        |         | 2000-2010   |
|----------------------------------------|--------|---------|-------------|
|                                        | 2000   | 2010    | Annual Rate |
| Population                             | 92,887 | 115,339 | 2.19%       |
| Households                             | 36,723 | 45,057  | 2.07%       |
| Housing Units                          | 38,704 | 47,904  | 2.16%       |
| Population by Race                     |        | Number  | Percent     |
| Total                                  |        | 115,338 | 100.0%      |
| Population Reporting One Race          |        | 110,151 | 95.5%       |
| White                                  |        | 81,821  | 70.9%       |
| Black                                  |        | 2,479   | 2.1%        |
| American Indian                        |        | 605     | 0.5%        |
| Asian                                  |        | 17,787  | 15.4%       |
| Pacific Islander                       |        | 372     | 0.3%        |
| Some Other Race                        |        | 7,087   | 6.1%        |
| Population Reporting Two or More Races |        | 5,187   | 4.5%        |
| Total Hispanic Population              |        | 14,522  | 12.6%       |
| Population by Sex                      |        |         |             |
| Male                                   |        | 56,802  | 49.2%       |
| Female                                 |        | 58,537  | 50.8%       |
| Population by Age                      |        |         |             |
| Total                                  |        | 115,340 | 100.0%      |
| Age 0 - 4                              |        | 8,510   | 7.4%        |
| Age 5 - 9                              |        | 8,628   | 7.5%        |
| Age 10 - 14                            |        | 7,923   | 6.9%        |
| Age 15 - 19                            |        | 6,770   | 5.9%        |
| Age 20 - 24                            |        | 6,813   | 5.9%        |
| Age 25 - 29                            |        | 9,438   | 8.2%        |
| Age 30 - 34                            |        | 9,289   | 8.1%        |
| Age 35 - 39                            |        | 9,658   | 8.4%        |
| Age 40 - 44                            |        | 9,101   | 7.9%        |
| Age 45 - 49                            |        | 8,533   | 7.4%        |
| Age 50 - 54                            |        | 7,490   | 6.5%        |
| Age 55 - 59                            |        | 6,707   | 5.8%        |
| Age 60 - 64                            |        | 5,305   | 4.6%        |
| Age 65 - 69                            |        | 3,619   | 3.1%        |
| Age 70 - 74                            |        | 2,477   | 2.1%        |
| Age 75 - 79                            |        | 1,897   | 1.6%        |
| Age 80 - 84                            |        | 1,568   | 1.4%        |
| Age 85+                                |        | 1,614   | 1.4%        |
| Age 18+                                |        | 85,744  | 74.3%       |
| Age 65+                                |        | 11,175  | 9.7%        |
|                                        |        |         |             |

760 NW Dale Ave, Portland, Oregon, 97229 Ring: 5 mile radius Prepared by Esri

Latitude: 45.52520 Longitude: -122.81248

|                                        |         |         | 2000-2010   |
|----------------------------------------|---------|---------|-------------|
|                                        | 2000    | 2010    | Annual Rate |
| Population                             | 225,400 | 264,526 | 1.61%       |
| Households                             | 89,096  | 104,122 | 1.57%       |
| Housing Units                          | 94,178  | 110,501 | 1.61%       |
| Population by Race                     |         | Number  | Percent     |
| Total                                  |         | 264,525 | 100.0%      |
| Population Reporting One Race          |         | 252,601 | 95.5%       |
| White                                  |         | 195,612 | 73.9%       |
| Black                                  |         | 5,813   | 2.2%        |
| American Indian                        |         | 1,691   | 0.6%        |
| Asian                                  |         | 30,955  | 11.7%       |
| Pacific Islander                       |         | 1,040   | 0.4%        |
| Some Other Race                        |         | 17,490  | 6.6%        |
| Population Reporting Two or More Races |         | 11,924  | 4.5%        |
| Total Hispanic Population              |         | 35,939  | 13.6%       |
| Population by Sex                      |         |         |             |
| Male                                   |         | 129,612 | 49.0%       |
| Female                                 |         | 134,914 | 51.0%       |
| Population by Age                      |         |         |             |
| Total                                  |         | 264,525 | 100.0%      |
| Age 0 - 4                              |         | 19,015  | 7.2%        |
| Age 5 - 9                              |         | 18,659  | 7.1%        |
| Age 10 - 14                            |         | 17,580  | 6.6%        |
| Age 15 - 19                            |         | 15,874  | 6.0%        |
| Age 20 - 24                            |         | 15,835  | 6.0%        |
| Age 25 - 29                            |         | 21,847  | 8.3%        |
| Age 30 - 34                            |         | 21,549  | 8.1%        |
| Age 35 - 39                            |         | 21,038  | 8.0%        |
| Age 40 - 44                            |         | 19,804  | 7.5%        |
| Age 45 - 49                            |         | 19,085  | 7.2%        |
| Age 50 - 54                            |         | 17,814  | 6.7%        |
| Age 55 - 59                            |         | 16,216  | 6.1%        |
| Age 60 - 64                            |         | 13,179  | 5.0%        |
| Age 65 - 69                            |         | 8,707   | 3.3%        |
| Age 70 - 74                            |         | 5,814   | 2.2%        |
| Age 75 - 79                            |         | 4,447   | 1.7%        |
| Age 80 - 84                            |         | 3,721   | 1.4%        |
| Age 85+                                |         | 4,343   | 1.6%        |
| Age 18+                                |         | 198,940 | 75.2%       |
| Age 65+                                |         | 27,032  | 10.2%       |