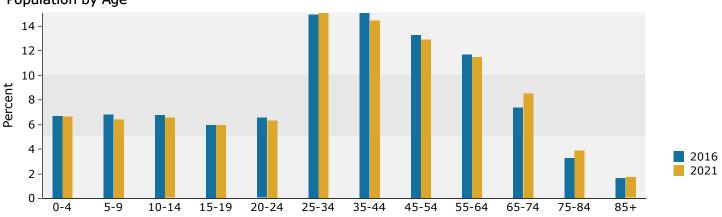

%    | 23,172    | 7.5%     |
| Two or More Races                                         | 11,924    | 4.5%      | 14,440     | 5.0%    | 16,968    | 5.5%     |
|                                                           | ,         |           |            |         |           |          |
| Hispanic Origin (Any Race)                                | 35,939    | 13.6%     | 41,522     | 14.5%   | 47,742    | 15.5%    |
| <b>vata Note:</b> Income is expressed in current dollars. | /         |           | <b>/</b> - |         | ,         |          |

Source: U.S. Census Bureau, Census 2010 Summary File 1. Esri forecasts for 2016 and 2021.



760 NW Dale Ave, Portland, Oregon, 97229 Ring: 5 mile radius Prepared by Esri Latitude: 45.52520

Longitude: -122.81248

#### Trends 2016-2021







#### 2016 Household Income



#### 2016 Population by Race



<sup>2016</sup> Percent Hispanic Origin: 14.5%



## Graphic Profile

760 NW Dale Ave, Portland, Oregon, 97229 Ring: 1 mile radius

#### Prepared by Esri

Latitude: 45.52520 Longitude: -122.81248



Source: U.S. Census Bureau, Census 2010 Summary File 1. Esri forecasts for 2016 and 2021.



## Graphic Profile

760 NW Dale Ave, Portland, Oregon, 97229 Ring: 3 mile radius

#### Prepared by Esri





## Graphic Profile

760 NW Dale Ave, Portland, Oregon, 97229 Ring: 5 mile radius

#### Prepared by Esri

Latitude: 45.52520 Longitude: -122.81248



August 26, 2016



760 NW Dale Ave, Portland, Oregon, 97229 Rings: 1, 3, 5 mile radii

Prepared by Esri

Latitude: 45.52520 Longitude: -122.81248

|                               | 1 mil