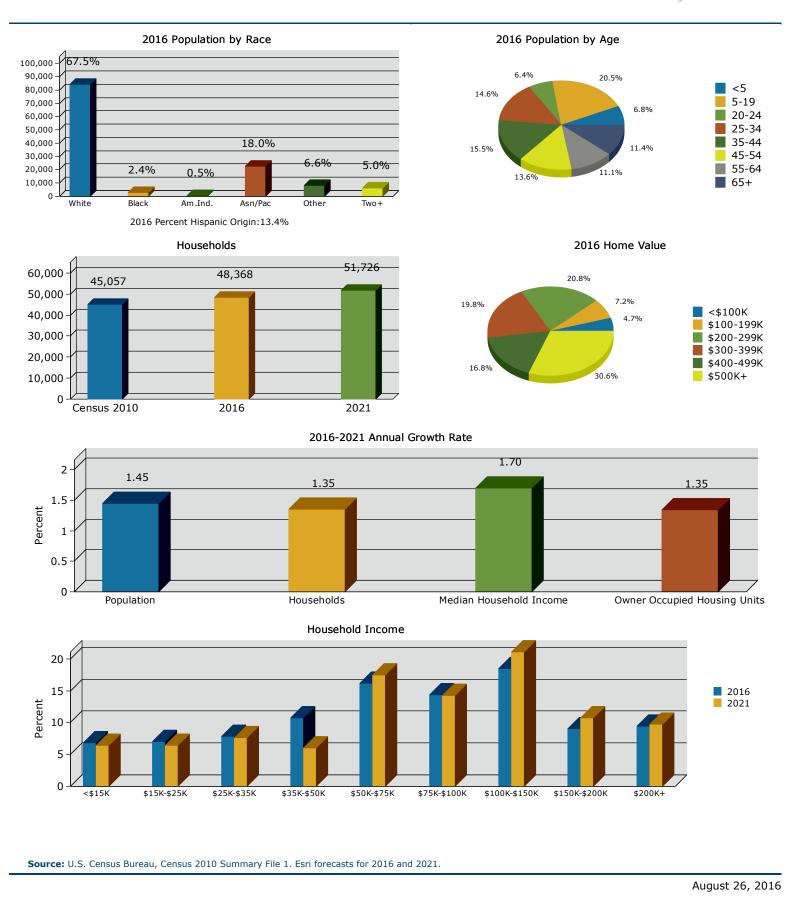

Source: U.S. Census Bureau, Census 2010 Summary File 1.

760 NW Dale Ave, Portland, Oregon, 97229 Ring: 3 mile radius Prepared by Esri

Latitude: 45.52520 Longitude: -122.81248

|                                        |        |         | 2000-2010   |
|----------------------------------------|--------|---------|-------------|
|                                        | 2000   | 2010    | Annual Rate |
| Population                             | 92,887 | 115,339 | 2.19%       |
| Households                             | 36,723 | 45,057  | 2.07%       |
| Housing Units                          | 38,704 | 47,904  | 2.16%       |
| Population by Race                     |        | Number  | Percent     |
| Total                                  |        | 115,338 | 100.0%      |
| Population Reporting One Race          |        | 110,151 | 95.5%       |
| White                                  |        | 81,821  | 70.9%       |
| Black                                  |        | 2,479   | 2.1%        |
| American Indian                        |        | 605     | 0.5%        |
| Asian                                  |        | 17,787  | 15.4%       |
| Pacific Islander                       |        | 372     | 0.3%        |
| Some Other Race                        |        | 7,087   | 6.1%        |
| Population Reporting Two or More Races |        | 5,187   | 4.5%        |
| Total Hispanic Population              |        | 14,522  | 12.6%       |
| Population by Sex                      |        |         |             |
| Male                                   |        | 56,802  | 49.2%       |
| Female                                 |        | 58,537  | 50.8%       |
| Population by Age                      |        |         |             |
| Total                                  |        | 115,340 | 100.0%      |
| Age 0 - 4                              |        | 8,510   | 7.4%        |
| Age 5 - 9                              |        | 8,628   | 7.5%        |
| Age 10 - 14                            |        | 7,923   | 6.9%        |
| Age 15 - 19                            |        | 6,770   | 5.9%        |
| Age 20 - 24                            |        | 6,813   | 5.9%        |
| Age 25 - 29                            |        | 9,438   | 8.2%        |
| Age 30 - 34                            |        | 9,289   | 8.1%        |
| Age 35 - 39                            |        | 9,658   | 8.4%        |
| Age 40 - 44                            |        | 9,101   | 7.9%        |
| Age 45 - 49                            |        | 8,533   | 7.4%        |
| Age 50 - 54                            |        | 7,490   | 6.5%        |
| Age 55 - 59                            |        | 6,707   | 5.8%        |
| Age 60 - 64                            |        | 5,305   | 4.6%        |
| Age 65 - 69                            |        | 3,619   | 3.1%        |
| Age 70 - 74                            |        | 2,477   | 2.1%        |
| Age 75 - 79                            |        | 1,897   | 1.6%        |
| Age 80 - 84                            |        | 1,568   | 1.4%        |
| Age 85+                                |        | 1,614   | 1.4%        |
| Age 18+                                |        | 85,744  | 74.3%       |
| Age 65+                                |        | 11,175  | 9.7%        |
|                                        |        |         |             |

**Data Note:** Hispanic population can be of any race. Census 2010 medians are computed from reported data distributions. **Source:** U.S. Census Bureau, Census 2010 Summary File 1. Esri converted Census 2000 data into 2010 geography.

760 NW Dale Ave, Portland, Oregon, 97229 Ring: 3 mile radius Prepared by Esri Latitude: 45.52520

Longitude: -122.81248

| Households by Type                            |         |        |
|-----------------------------------------------|---------|--------|
| Total                                         | 45,057  | 100.0% |
| Households with 1 Person                      | 11,606  | 25.8%  |
| Households with 2+ People                     | 33,451  | 74.2%  |
| Family Households                             | 29,359  | 65.2%  |
| Husband-wife Families                         | 23,204  | 51.5%  |
| With Own Children                             | 11,835  | 26.3%  |
| Other Family (No Spouse Present)              | 6,155   | 13.7%  |
| With Own Children                             | 3,652   | 8.1%   |
| Nonfamily Households                          | 4,092   | 9.1%   |
| All Households with Children                  | 16,287  | 36.1%  |
| Multigenerational Households                  | 1,152   | 2.6%   |
| Unmarried Partner Households                  | 3,396   | 7.5%   |
| Male-female                                   | 2,906   | 6.4%   |
| Same-sex                                      | 490     | 1.1%   |
| Average Household Size                        | 2.54    |        |
| Family Households by Size                     |         |        |
| Total                                         | 29,360  | 100.0% |
| 2 People                                      | 11,494  | 39.1%  |
| 3 People                                      | 7,047   | 24.0%  |
| 4 People                                      | 6,930   | 23.6%  |
| 5 People                                      | 2,528   | 8.6%   |
| 6 People                                      | 879     | 3.0%   |
| 7+ People                                     | 482     | 1.6%   |
| Average Family Size                           | 3.10    |        |
| Nonfamily Households by Size                  |         |        |
| Total                                         | 15,698  | 100.0% |
| 1 Person                                      | 11,606  | 73.9%  |
| 2 People                                      | 3,396   | 21.6%  |
| 3 People                                      | 492     | 3.1%   |
| 4 People                                      | 133     | 0.8%   |
| 5 People                                      | 43      | 0.3%   |
| 6 People                                      | 22      | 0.1%   |
| 7+ People                                     | 6       | 0.0%   |
| Average Nonfamily Size                        | 1.33    |        |
| Population by Relationship and Household Type |         |        |
| Total                                         | 115,339 | 100.0% |
| In Households                                 | 114,530 | 99.3%  |
| In Family Households                          | 93,610  | 81.2%  |
| Householder                                   | 29,427  | 25.5%  |
| Spouse                                        | 23,272  | 20.2%  |
| Child                                         | 34,406  | 29.8%  |
| Other relative                                | 3,873   | 3.4%   |
| Nonrelative                                   | 2,631   | 2.3%   |
| In Nonfamily Households                       | 20,920  | 18.1%  |
| In Group Quarters                             | 809     | 0.7%   |
| Institutionalized Population                  | 374     | 0.3%   |
| Noninstitutionalized Population               | 435     | 0.4%   |
|                                               |         |        |

**Data Note: Households with children** include any households with people under age 18, related or not. **Multigenerational households** are families with 3 or more parent-child relationships. **Unmarried partner households** are usually classified as nonfamily households unless there is another member of the household related to the householder. Multigenerational and unmarried partner households are reported only to the tract level. Esri estimated block group data, which is used to estimate polygons or non-standard geography. **Average family size** excludes nonrelatives. **Source:** U.S. Census Bureau, Census 2010 Summary File 1.