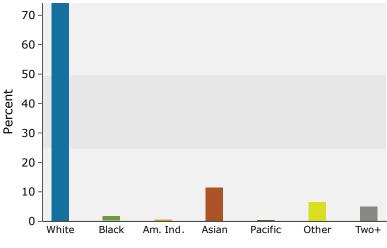

|                                        |        |        | 2000-2010   |
|----------------------------------------|--------|--------|-------------|
|                                        | 2000   | 2010   | Annual Rate |
| Population                             | 12,933 | 14,305 | 1.01%       |
| Households                             | 5,395  | 5,959  | 1.00%       |
| Housing Units                          | 5,680  | 6,594  | 1.50%       |
| Population by Race                     |        | Number | Percent     |
| Total                                  |        | 14,304 | 100.0%      |
| Population Reporting One Race          |        | 13,673 | 95.6%       |
| White                                  |        | 11,089 | 77.5%       |
| Black                                  |        | 215    | 1.5%        |
| American Indian                        |        | 83     | 0.6%        |
| Asian                                  |        | 1,376  | 9.6%        |
| Pacific Islander                       |        | 53     | 0.4%        |
| Some Other Race                        |        | 857    | 6.0%        |
| Population Reporting Two or More Races |        | 631    | 4.4%        |
| Total Hispanic Population              |        | 1,773  | 12.4%       |
| Population by Sex                      |        |        |             |
| Male                                   |        | 7,058  | 49.3%       |
| Female                                 |        | 7,247  | 50.7%       |
| Population by Age                      |        |        |             |
| Total                                  |        | 14,305 | 100.0%      |
| Age 0 - 4                              |        | 1,012  | 7.1%        |
| Age 5 - 9                              |        | 1,001  | 7.0%        |
| Age 10 - 14                            |        | 891    | 6.2%        |
| Age 15 - 19                            |        | 848    | 5.9%        |
| Age 20 - 24                            |        | 886    | 6.2%        |
| Age 25 - 29                            |        | 1,175  | 8.2%        |
| Age 30 - 34                            |        | 1,153  | 8.1%        |
| Age 35 - 39                            |        | 1,142  | 8.0%        |
| Age 40 - 44                            |        | 1,053  | 7.4%        |
| Age 45 - 49                            |        | 1,081  | 7.6%        |
| Age 50 - 54                            |        | 952    | 6.7%        |
| Age 55 - 59                            |        | 941    | 6.6%        |
| Age 60 - 64                            |        | 750    | 5.2%        |
| Age 65 - 69                            |        | 503    | 3.5%        |
| Age 70 - 74                            |        | 327    | 2.3%        |
| Age 75 - 79                            |        | 259    | 1.8%        |
| Age 80 - 84                            |        | 191    | 1.3%        |
| Age 85+                                |        | 142    | 1.0%        |
| Age 18+                                |        | 10,862 | 75.9%       |
| Age 65+                                |        | 1,422  | 9.9%        |

Source: U.S. Census Bureau, Census 2010 Summary File 1.

760 NW Dale Ave, Portland, Oregon, 97229 Ring: 3 mile radius Prepared by Esri

Latitude: 45.52520 Longitude: -122.81248

|                                        |        |         | 2000-2010   |
|----------------------------------------|--------|---------|-------------|
|                                        | 2000   | 2010    | Annual Rate |
| Population                             | 92,887 | 115,339 | 2.19%       |
| Households                             | 36,723 | 45,057  | 2.07%       |
| Housing Units                          | 38,704 | 47,904  | 2.16%       |
| Population by Race                     |        | Number  | Percent     |
| Total                                  |        | 115,338 | 100.0%      |
| Population Reporting One Race          |        | 110,151 | 95.5%       |
| White                                  |        | 81,821  | 70.9%       |
| Black                                  |        | 2,479   | 2.1%        |
| American Indian                        |        | 605     | 0.5%        |
| Asian                                  |        | 17,787  | 15.4%       |
| Pacific Islander                       |        | 372     | 0.3%        |
| Some Other Race                        |        | 7,087   | 6.1%        |
| Population Reporting Two or More Races |        | 5,187   | 4.5%        |
| Total Hispanic Population              |        | 14,522  | 12.6%       |
| Population by Sex                      |        |         |             |
| Male                                   |        | 56,802  | 49.2%       |
| Female                                 |        | 58,537  | 50.8%       |
| Population by Age                      |        |         |             |
| Total                                  |        | 115,340 | 100.0%      |
| Age 0 - 4                              |        | 8,510   | 7.4%        |
| Age 5 - 9                              |        | 8,628   | 7.5%        |
| Age 10 - 14                            |        | 7,923   | 6.9%        |
| Age 15 - 19                            |        | 6,770   | 5.9%        |
| Age 20 - 24                            |        | 6,813   | 5.9%        |
| Age 25 - 29                            |        | 9,438   | 8.2%        |
| Age 30 - 34                            |        | 9,289   | 8.1%        |
| Age 35 - 39                            |        | 9,658   | 8.4%        |
| Age 40 - 44                            |        | 9,101   | 7.9%        |
| Age 45 - 49                            |        | 8,533   | 7.4%        |
| Age 50 - 54                            |        | 7,490   | 6.5%        |
| Age 55 - 59                            |        | 6,707   | 5.8%        |
| Age 60 - 64                            |        | 5,305   | 4.6%        |
| Age 65 - 69                            |        | 3,619   | 3.1%        |
| Age 70 - 74                            |        | 2,477   | 2.1%        |
| Age 75 - 79                            |        | 1,897   | 1.6%        |
| Age 80 - 84                            |        | 1,568   | 1.4%        |
| Age 85+                                |        | 1,614   | 1.4%        |
| Age 18+                                |        | 85,744  | 74.3%       |
| Age 65+                                |        | 11,175  | 9.7%        |
|                                        |        |         |             |

760 NW Dale Ave, Portland, Oregon, 97229 Ring: 5 mile radius Prepared by Esri

Latitude: 45.52520 Longitude: -122.81248

|                                        |         |         | 2000-2010   |
|----------------------------------------|---------|---------|-------------|
|                                        | 2000    | 2010    | Annual Rate |
| Population                             | 225,400 | 264,526 | 1.61%       |
| Households                             | 89,096  | 104,122 | 1.57%       |
| Housing Units                          | 94,178  | 110,501 | 1.61%       |
| Population by Race                     |         | Number  | Percent     |
| Total                                  |         | 264,525 | 100.0%      |
| Population Reporting One Race          |         | 252,601 | 95.5%       |
| White                                  |         | 195,612 | 73.9%       |
| Black                                  |         | 5,813   | 2.2%        |
| American Indian                        |         | 1,691   | 0.6%        |
| Asian                                  |         | 30,955  | 11.7%       |
| Pacific Islander                       |         | 1,040   | 0.4%        |
| Some Other Race                        |         | 17,490  | 6.6%        |
| Population Reporting Two or More Races |         | 11,924  | 4.5%        |
| Total Hispanic Population              |         | 35,939  | 13.6%       |
| Population by Sex                      |         |         |             |
| Male                                   |         | 129,612 | 49.0%       |
| Female                                 |         | 134,914 | 51.0%       |
| Population by Age                      |         |         |             |
| Total                                  |         | 264,525 | 100.0%      |
| Age 0 - 4                              |         | 19,015  | 7.2%        |
| Age 5 - 9                              |         | 18,659  | 7.1%        |
| Age 10 - 14                            |         | 17,580  | 6.6%        |
| Age 15 - 19                            |         | 15,874  | 6.0%        |
| Age 20 - 24                            |         | 15,835  | 6.0%        |
| Age 25 - 29                            |         | 21,847  | 8.3%        |
| Age 30 - 34                            |         | 21,549  | 8.1%        |
| Age 35 - 39                            |         | 21,038  | 8.0%        |
| Age 40 - 44                            |         | 19,804  | 7.5%        |
| Age 45 - 49                            |         | 19,085  | 7.2%        |
| Age 50 - 54                            |         | 17,814  | 6.7%        |
| Age 55 - 59                            |         | 16,216  | 6.1%        |
| Age 60 - 64                            |         | 13,179  | 5.0%        |
| Age 65 - 69                            |         | 8,707   | 3.3%        |
| Age 70 - 74                            |         | 5,814   | 2.2%        |
| Age 75 - 79                            |         | 4,447   | 1.7%        |
| Age 80 - 84                            |         | 3,721   | 1.4%        |
| Age 85+                                |         | 4,343   | 1.6%        |
| Age 18+                                |         | 198,940 | 75.2%       |
| Age 65+                                |         | 27,032  | 10.2%       |