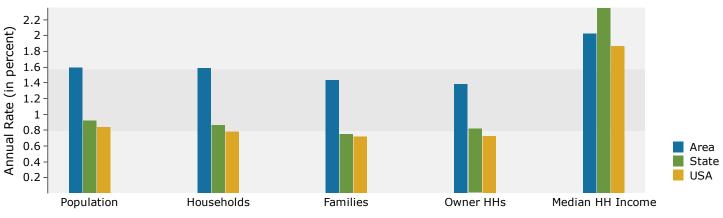

| 70       | 0.4%    | 82       | 0.5%     |
| Some Other Race Alone           | 857       | 6.0%      | 1,035    | 6.5%    | 1,206    | 7.0%     |
| Two or More Races               | 631       | 4.4%      | 796      | 5.0%    | 953      | 5.5%     |
|                                 | 051       | 7.770     | 790      | 5.070   | 200      | J.J70    |
|                                 |           |           |          |         |          |          |
| Hispanic Origin (Any Race)      | 1,773     | 12.4%     | 2,128    | 13.3%   | 2,501    | 14.5%    |

Source: U.S. Census Bureau, Census 2010 Summary File 1. Esri forecasts for 2016 and 2021.



760 NW Dale Ave, Portland, Oregon, 97229 Ring: 1 mile radius

Prepared by Esri Latitude: 45.52520

Longitude: -122.81248

#### Trends 2016-2021







#### 2016 Household Income



2016 Population by Race



<sup>2016</sup> Percent Hispanic Origin: 13.3%



760 NW Dale Ave, Portland, Oregon, 97229 Ring: 3 mile radius

#### Prepared by Esri

Latitude: 45.52520 Longitude: -122.81248

| Summary                                                   | Cer       | nsus 2010 |           | 2016    |           | 2021     |
|-----------------------------------------------------------|-----------|-----------|-----------|---------|-----------|----------|
| Population                                                |           | 115,339   |           | 124,991 |           | 134,295  |
| Households                                                |           | 45,057    |           | 48,368  |           | 51,726   |
| Families