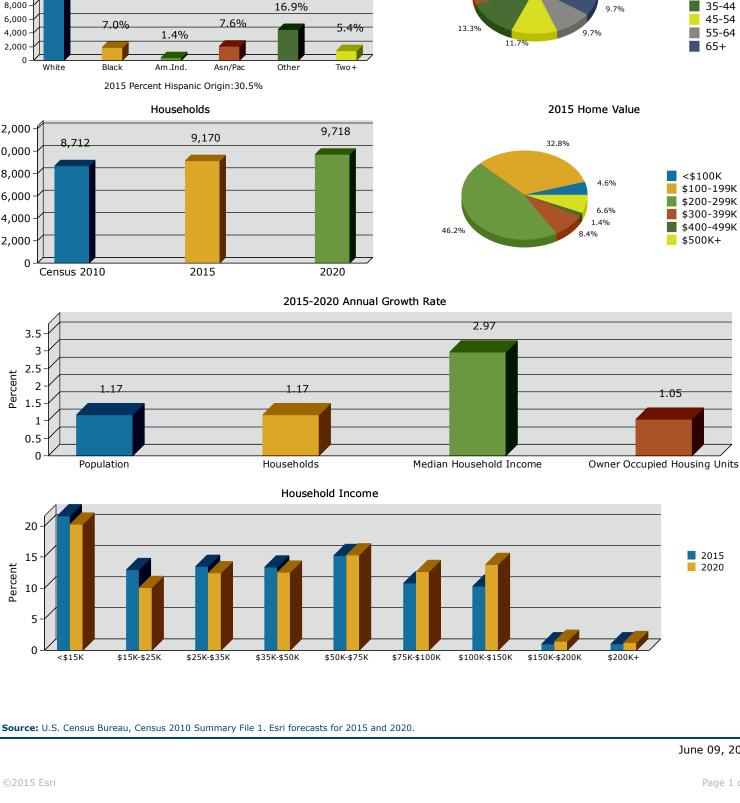

17920 NE Glisan St, Portland, Oregon, 97230 Ring: 1 mile radius Prepared by Esri

Latitude: 45.52638 Longitude: -122.47971

|                                                             |                                            |        | 2000-2010   |
|-------------------------------------------------------------|--------------------------------------------|--------|-------------|
|                                                             | 2000                                       | 2010   | Annual Rate |
| Population                                                  | 22,339                                     | 25,170 | 1.20%       |
| Households                                                  | 7,944                                      | 8,712  | 0.93%       |
| Housing Units                                               | 8,498                                      | 9,305  | 0.91%       |
| Population by Race                                          |                                            | Number | Percent     |
| Total                                                       |                                            | 25,169 | 100.0%      |
|                                                             |                                            | 23,886 | 94.9%       |
| Population Reporting One Race                               |                                            |        |             |
| White                                                       |                                            | 15,823 | 62.9%       |
| Black                                                       |                                            | 1,836  | 7.3%        |
| American Indian                                             |                                            | 375    | 1.5%        |
| Asian                                                       |                                            | 1,399  | 5.6%        |
| Pacific Islander                                            |                                            | 369    | 1.5%        |
| Some Other Race                                             |                                            | 4,084  | 16.2%       |
| Population Reporting Two or More Races                      |                                            | 1,283  | 5.1%        |
| Total Hispanic Population                                   |                                            | 7,378  | 29.3%       |
| Population by Sex                                           |                                            |        |             |
| Male                                                        |                                            | 12,674 | 50.4%       |
| Female                                                      |                                            | 12,496 | 49.6%       |
|                                                             |                                            |        |             |
| Population by Age Total                                     |                                            | 25 160 | 100.0%      |
|                                                             |                                            | 25,169 |             |
| Age 0 - 4                                                   |                                            | 2,320  | 9.2%        |
| Age 5 - 9                                                   |                                            | 1,977  | 7.9%        |
| Age 10 - 14                                                 |                                            | 1,875  | 7.4%        |
| Age 15 - 19                                                 |                                            | 1,779  | 7.1%        |
| Age 20 - 24                                                 |                                            | 1,960  | 7.8%        |
| Age 25 - 29                                                 |                                            | 2,267  | 9.0%        |
| Age 30 - 34                                                 |                                            | 1,974  | 7.8%        |
| Age 35 - 39                                                 |                                            | 1,791  | 7.1%        |
| Age 40 - 44                                                 |                                            | 1,594  | 6.3%        |
| Age 45 - 49                                                 |                                            | 1,616  | 6.4%        |
| Age 50 - 54                                                 |                                            | 1,530  | 6.1%        |
| Age 55 - 59                                                 |                                            | 1,269  | 5.0%        |
| Age 60 - 64                                                 |                                            | 1,011  | 4.0%        |
| Age 65 - 69                                                 |                                            | 658    | 2.6%        |
| Age 70 - 74                                                 |                                            | 485    | 1.9%        |
| Age 75 - 79                                                 |                                            | 376    | 1.5%        |
| Age 80 - 84                                                 |                                            | 345    | 1.4%        |
| Age 85+                                                     |                                            | 342    | 1.4%        |
| Age 18+                                                     |                                            | 17,932 | 71.2%       |
| Age 65+                                                     |                                            | 2,206  | 8.8%        |
|                                                             |                                            |        |             |
| Median Age by Sex and Race/Hispanic Origin Total Population |                                            | 31.0   |             |
| Male                                                        |                                            | 30.5   |             |
| Female                                                      |                                            | 31.6   |             |
| White Alone                                                 |                                            | 35.8   |             |
| Black Alone                                                 |                                            |        |             |
| Black Alone<br>American Indian Alone                        |                                            | 27.5   |             |
|                                                             |                                            | 31.1   |             |
| Asian Alone                                                 |                                            | 33.2   |             |
| Pacific Islander Alone                                      |                                            | 22.6   |             |
| Some Other Race Alone                                       |                                            | 23.5   |             |
| Two or More Races                                           |                                            | 18.4   |             |
| Hispanic Population                                         | re computed from reported data distributio | 22.8   |             |

**Data Note:** Hispanic population can be of any race. Census 2010 medians are computed from reported data distributions. **Source:** U.S. Census Bureau, Census 2010 Summary File 1. Esri converted Census 2000 data into 2010 geography.

Source: U.S. Census Bureau, Census 2010 Summary File 1.

17920 NE Glisan St, Portland, Oregon, 97230 Ring: 3 mile radius Prepared by Esri

Latitude: 45.52638 Longitude: -122.47971

|                                            |         |         | 2000-2010   |
|--------------------------------------------|---------|---------|-------------|
|                                            | 2000    | 2010    | Annual Rate |
| Population                                 | 116,683 | 134,887 | 1.46%       |
| Households                                 | 43,764  | 49,466  | 1.23%       |
| Housing Units                              | 46,416  | 52,540  | 1.25%       |
|                                            |         |         |             |
| Population by Race                         |         | Number  | Percent     |
| Total                                      |         | 134,887 | 100.0%      |
| Population Reporting One Race              |         | 128,426 | 95.2%       |
| White                                      |         | 93,439  | 69.3%       |
| Black                                      |         | 8,203   | 6.1%        |
| American Indian                            |         | 1,778   | 1.3%        |
| Asian                                      |         | 10,073  | 7.5%        |
| Pacific Islander                           |         | 1,253   | 0.9%        |
| Some Other Race                            |         | 13,680  | 10.1%       |
| Population Reporting Two or More Races     |         | 6,461   | 4.8%        |
| Total Hispanic Population                  |         | 25,400  | 18.8%       |
| Population by Sex                          |         |         |             |
| Male                                       |         | 66,001  | 48.9%       |
| Female                                     |         | 68,886  | 51.1%       |
| - Churc                                    |         | 00,000  | 511170      |
| Population by Age                          |         |         |             |
| Total                                      |         | 134,887 | 100.0%      |
| Age 0 - 4                                  |         | 10,479  | 7.8%        |
| Age 5 - 9                                  |         | 9,548   | 7.1%        |
| Age 10 - 14                                |         | 9,191   | 6.8%        |
| Age 15 - 19                                |         | 9,203   | 6.8%        |
| Age 20 - 24                                |         | 9,594   | 7.1%        |
| Age 25 - 29                                |         | 10,722  | 7.9%        |
| Age 30 - 34                                |         | 9,859   | 7.3%        |
| Age 35 - 39                                |         | 8,836   | 6.6%        |
| Age 40 - 44                                |         | 8,501   | 6.3%        |
| Age 45 - 49                                |         | 9,042   | 6.7%        |
| Age 50 - 54                                |         | 9,002   | 6.7%        |
| Age 55 - 59                                |         | 8,242   | 6.1%        |
| Age 60 - 64                                |         | 6,393   | 4.7%        |
| Age 65 - 69                                |         | 4,558   | 3.4%        |
| Age 70 - 74                                |         | 3,513   | 2.6%        |
| Age 75 - 79                                |         | 2,956   | 2.2%        |
| Age 80 - 84                                |         | 2,577   | 1.9%        |
| Age 85+                                    |         | 2,672   | 2.0%        |
| Age 18+                                    |         | 100,160 | 74.3%       |
|                                            |         |         | 12.1%       |
| Age 65+                                    |         | 16,276  | 12.1%       |
| Median Age by Sex and Race/Hispanic Origin |         |         |             |
| Total Population                           |         | 34.4    |             |
| Male                                       |         | 33.2    |             |
| Female                                     |         | 35.7    |             |
| White Alone                                |         | 39.7    |             |
| Black Alone                                |         | 27.7    |             |
| American Indian Alone                      |         | 30.1    |             |
| Asian Alone                                |         | 34.3    |             |
| Pacific Islander Alone                     |         | 24.1    |             |
| Some Other Race Alone                      |         | 23.4    |             |
| Two or More Races                          |         | 18.1    |             |
| Hispanic Population                        |         | 22.9    |             |