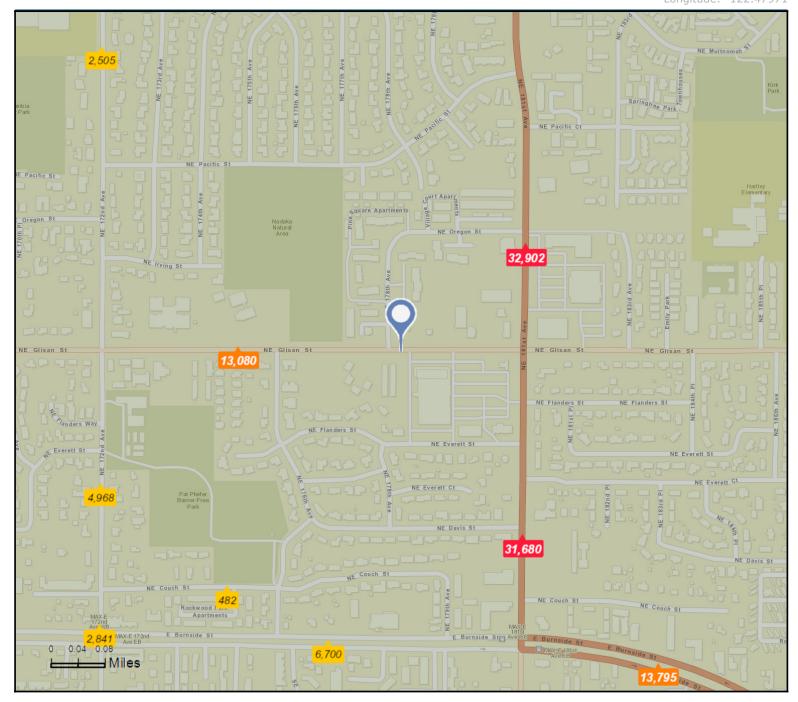

Consumer Spending data are derived from the 2011 and 2012 Consumer Expenditure Surveys, Bureau of Labor Statistics. Esri.
 Source: U.S. Census Bureau, Census 2010 Summary File 1. Esri forecasts for 2015 and 2020. Esri converted Census 2000 data into 2010 geography.



# Site Map

17920 NE Glisan St, Portland, Oregon, 97230 Rings: 1, 3, 5 mile radii Prepared by Esri

Latitude: 45.52638 Longitude: -122.47971









### Traffic Count Map

17920 NE Glisan St, Portland, Oregon, 97230 Rings: 1, 3, 5 mile radii Prepared by Esri

Latitude: 45.52638 Longitude: -122.47971





Source: ©2015 Market Planning Solutions, Inc.







### Traffic Count Map - Close Up

17920 NE Glisan St, Portland, Oregon, 97230 Rings: 1, 3, 5 mile radii

#### Prepared by Esri

Latitude: 45.52638 Longitude: -122.47971





Average Daily Traffic Volume AUp to 6,000 vehicles per day 6,001 - 15,000 15,001 - 30,000 30,001 - 50,000 50,001 - 100,000 More than 100,000 per day





### Traffic Count Profile

17920 NE Glisan St, Portland, Oregon, 97230 Rings: 1, 3, 5 mile radii Prepared by Esri Latitude: 45.52638

Longitude: -122.47971

| Distance: | Street:        | Closest Cross-street:           | Year of Count: | Count: |
|-----------|----------------|---------------------------------|----------------|--------|
| 0.17      | NE Glisan St   | NE 176th Ave (0.04 miles E)     | 2010           | 13,080 |
| 0.17      | NE 181st Ave   | NE Oregon St (0.02 miles N)     | 2010           | 32,902 |
| 0.23      | NE 181st Ave   | NE Davis St (0.01 miles N)      | 2010           | 31,680 |
| 0.30      | NE Couch St    |