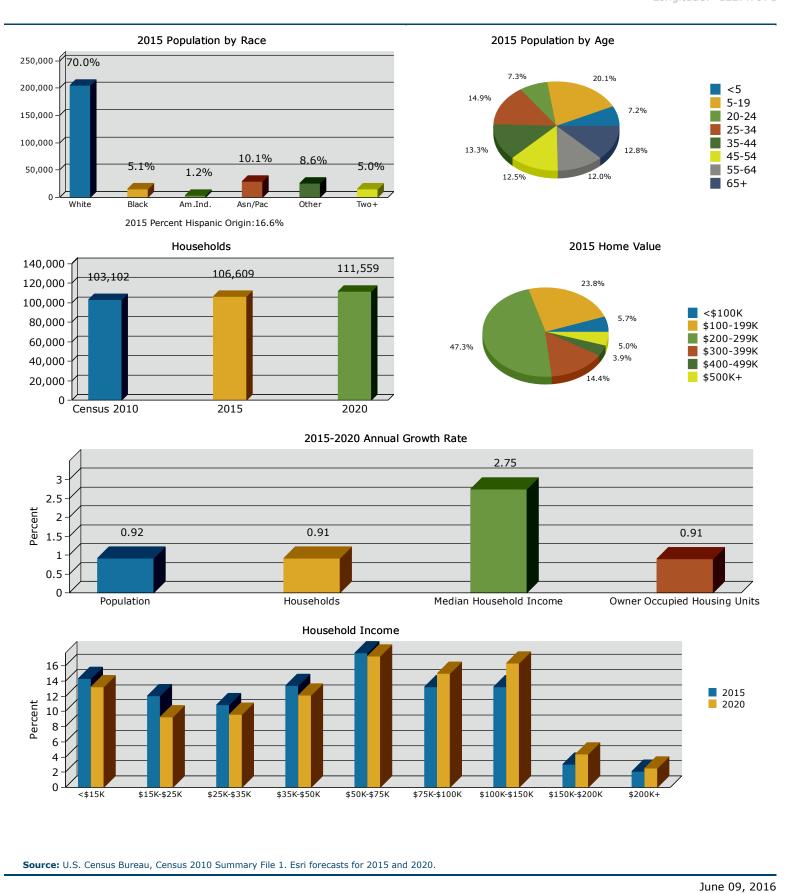

Source: U.S. Census Bureau, Census 2010 Summary File 1.

17920 NE Glisan St, Portland, Oregon, 97230 Ring: 5 mile radius Prepared by Esri

Latitude: 45.52638 Longitude: -122.47971

|         |                      | 2000-2010                                                                                                                                                                                                                                                                                                                                                                                                                                                                                                                                                                                                |
|---------|----------------------|----------------------------------------------------------------------------------------------------------------------------------------------------------------------------------------------------------------------------------------------------------------------------------------------------------------------------------------------------------------------------------------------------------------------------------------------------------------------------------------------------------------------------------------------------------------------------------------------------------|
| 2000    | 2010                 | Annual Rate                                                                                                                                                                                                                                                                                                                                                                                                                                                                                                                                                                                              |
| 240,586 | 283,200              | 1.64%                                                                                                                                                                                                                                                                                                                                                                                                                                                                                                                                                                                                    |
| 88,875  | 103,102              | 1.50%                                                                                                                                                                                                                                                                                                                                                                                                                                                                                                                                                                                                    |
| 94,099  | 109,338              | 1.51%                                                                                                                                                                                                                                                                                                                                                                                                                                                                                                                                                                                                    |
|         | Number               | Percent                                                                                                                                                                                                                                                                                                                                                                                                                                                                                                                                                                                                  |
|         |                      | 100.0%                                                                                                                                                                                                                                                                                                                                                                                                                                                                                                                                                                                                   |
|         |                      |                                                                                                                                                                                                                                                                                                                                                                                                                                                                                                                                                                                                          |
|         |                      | 95.3%                                                                                                                                                                                                                                                                                                                                                                                                                                                                                                                                                                                                    |
|         |                      | 71.2%                                                                                                                                                                                                                                                                                                                                                                                                                                                                                                                                                                                                    |
|         |                      | 5.3%                                                                                                                                                                                                                                                                                                                                                                                                                                                                                                                                                                                                     |
|         |                      | 1.2%                                                                                                                                                                                                                                                                                                                                                                                                                                                                                                                                                                                                     |
|         |                      | 8.5%                                                                                                                                                                                                                                                                                                                                                                                                                                                                                                                                                                                                     |
|         |                      | 0.8%                                                                                                                                                                                                                                                                                                                                                                                                                                                                                                                                                                                                     |
|         |                      | 8.3%                                                                                                                                                                                                                                                                                                                                                                                                                                                                                                                                                                                                     |
|         | 13,246               | 4.7%                                                                                                                                                                                                                                                                                                                                                                                                                                                                                                                                                                                                     |
|         | 45,009               | 15.9%                                                                                                                                                                                                                                                                                                                                                                                                                                                                                                                                                                                                    |
|         |                      |                                                                                                                                                                                                                                                                                                                                                                                                                                                                                                                                                                                                          |
|         | 139 182              | 49.1%                                                                                                                                                                                                                                                                                                                                                                                                                                                                                                                                                                                                    |
|         |                      | 50.9%                                                                                                                                                                                                                                                                                                                                                                                                                                                                                                                                                                                                    |
|         | 111/010              | 501570                                                                                                                                                                                                                                                                                                                                                                                                                                                                                                                                                                                                   |
|         |                      |                                                                                                                                                                                                                                                                                                                                                                                                                                                                                                                                                                                                          |
|         |                      | 100.0%                                                                                                                                                                                                                                                                                                                                                                                                                                                                                                                                                                                                   |
|         |                      | 7.5%                                                                                                                                                                                                                                                                                                                                                                                                                                                                                                                                                                                                     |
|         |                      | 7.0%                                                                                                                                                                                                                                                                                                                                                                                                                                                                                                                                                                                                     |
|         |                      | 6.9%                                                                                                                                                                                                                                                                                                                                                                                                                                                                                                                                                                                                     |
|         | 19,418               | 6.9%                                                                                                                                                                                                                                                                                                                                                                                                                                                                                                                                                                                                     |
|         | 19,672               | 6.9%                                                                                                                                                                                                                                                                                                                                                                                                                                                                                                                                                                                                     |
|         | 21,889               | 7.7%                                                                                                                                                                                                                                                                                                                                                                                                                                                                                                                                                                                                     |
|         | 21,074               | 7.4%                                                                                                                                                                                                                                                                                                                                                                                                                                                                                                                                                                                                     |
|         | 19,352               | 6.8%                                                                                                                                                                                                                                                                                                                                                                                                                                                                                                                                                                                                     |
|         |                      | 6.6%                                                                                                                                                                                                                                                                                                                                                                                                                                                                                                                                                                                                     |
|         |                      | 6.8%                                                                                                                                                                                                                                                                                                                                                                                                                                                                                                                                                                                                     |
|         |                      | 6.9%                                                                                                                                                                                                                                                                                                                                                                                                                                                                                                                                                                                                     |
|         |                      | 6.2%                                                                                                                                                                                                                                                                                                                                                                                                                                                                                                                                                                                                     |
|         |                      | 4.8%                                                                                                                                                                                                                                                                                                                                                                                                                                                                                                                                                                                                     |
|         |                      | 3.3%                                                                                                                                                                                                                                                                                                                                                                                                                                                                                                                                                                                                     |
|         |                      | 2.4%                                                                                                                                                                                                                                                                                                                                                                                                                                                                                                                                                                                                     |
|         |                      | 2.4 %                                                                                                                                                                                                                                                                                                                                                                                                                                                                                                                                                                                                    |
|         |                      | 1.7%                                                                                                                                                                                                                                                                                                                                                                                                                                                                                                                                                                                                     |
|         |                      | 1.7%                                                                                                                                                                                                                                                                                                                                                                                                                                                                                                                                                                                                     |
|         |                      |                                                                                                                                                                                                                                                                                                                                                                                                                                                                                                                                                                                                          |
|         |                      | 74.4%                                                                                                                                                                                                                                                                                                                                                                                                                                                                                                                                                                                                    |
|         | 32,336               | 11.4%                                                                                                                                                                                                                                                                                                                                                                                                                                                                                                                                                                                                    |
|         |                      |                                                                                                                                                                                                                                                                                                                                                                                                                                                                                                                                                                                                          |
|         | 34.7                 |                                                                                                                                                                                                                                                                                                                                                                                                                                                                                                                                                                                                          |
|         | 33.6                 |                                                                                                                                                                                                                                                                                                                                                                                                                                                                                                                                                                                                          |
|         | 35.8                 |                                                                                                                                                                                                                                                                                                                                                                                                                                                                                                                                                                                                          |
|         | 38.9                 |                                                                                                                                                                                                                                                                                                                                                                                                                                                                                                                                                                                                          |
|         | 27.6                 |                                                                                                                                                                                                                                                                                                                                                                                                                                                                                                                                                                                                          |
|         | 30.0                 |                                                                                                                                                                                                                                                                                                                                                                                                                                                                                                                                                                                                          |
|         | 35.3                 |                                                                                                                                                                                                                                                                                                                                                                                                                                                                                                                                                                                                          |
|         |                      |                                                                                                                                                                                                                                                                                                                                                                                                                                                                                                                                                                                                          |
|         | 25.3                 |                                                                                                                                                                                                                                                                                                                                                                                                                                                                                                                                                                                                          |
|         | 25.3<br>23.5         |                                                                                                                                                                                                                                                                                                                                                                                                                                                                                                                                                                                                          |
|         | 25.3<br>23.5<br>17.7 |                                                                                                                                                                                                                                                                                                                                                                                                                                                                                                                                                                                                          |
|         | 240,586<br>88,875    | 240,586       283,200         88,875       103,102         94,099       109,338         Number       283,200         269,954       201,747         15,101       3,516         24,007       2,199         23,384       13,246         45,009       139,182         1344,018       13,246         283,203       21,352         19,916       19,673         19,916       19,673         19,418       19,672         21,074       19,352         18,657       19,352         19,915       17,464         13,599       9,444         6,820       5,646         4,944       5,482         210,614       32,336 |

**Data Note:** Hispanic population can be of any race. Census 2010 medians are computed from reported data distributions. **Source:** U.S. Census Bureau, Census 2010 Summary File 1. Esri converted Census 2000 data into 2010 geography.