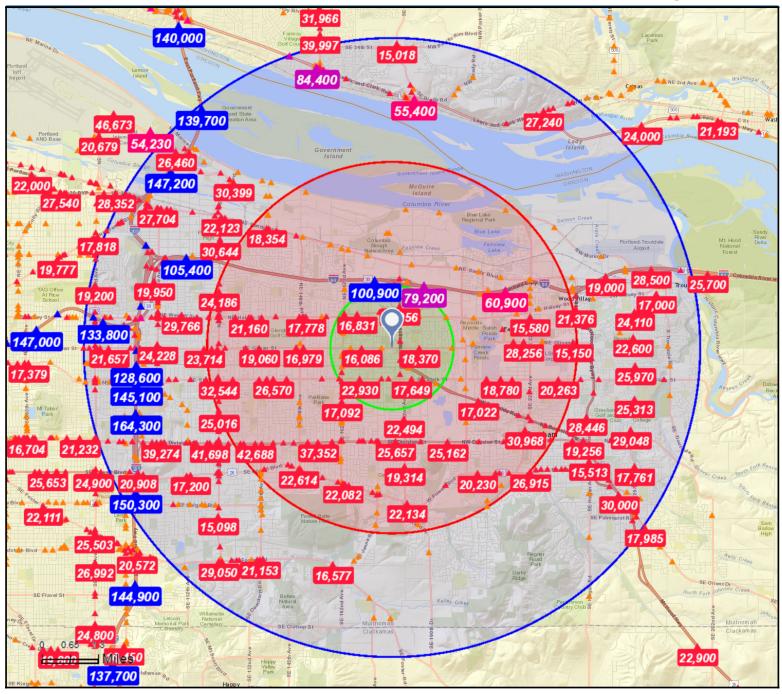

Source: U.S. Census Bureau, Census 2010 Summary File 1.

17920 NE Glisan St, Portland, Oregon, 97230 Ring: 5 mile radius Prepared by Esri

Latitude: 45.52638 Longitude: -122.47971

|         |                      | 2000-2010                                                                                                                                                                                                                                                                                                                                                                                                                                                                                                                                                                                                |
|---------|----------------------|----------------------------------------------------------------------------------------------------------------------------------------------------------------------------------------------------------------------------------------------------------------------------------------------------------------------------------------------------------------------------------------------------------------------------------------------------------------------------------------------------------------------------------------------------------------------------------------------------------|
| 2000    | 2010                 | Annual Rate                                                                                                                                                                                                                                                                                                                                                                                                                                                                                                                                                                                              |
| 240,586 | 283,200              | 1.64%                                                                                                                                                                                                                                                                                                                                                                                                                                                                                                                                                                                                    |
| 88,875  | 103,102              | 1.50%                                                                                                                                                                                                                                                                                                                                                                                                                                                                                                                                                                                                    |
| 94,099  | 109,338              | 1.51%                                                                                                                                                                                                                                                                                                                                                                                                                                                                                                                                                                                                    |
|         | Number               | Percent                                                                                                                                                                                                                                                                                                                                                                                                                                                                                                                                                                                                  |
|         |                      | 100.0%                                                                                                                                                                                                                                                                                                                                                                                                                                                                                                                                                                                                   |
|         |                      |                                                                                                                                                                                                                                                                                                                                                                                                                                                                                                                                                                                                          |
|         |                      | 95.3%                                                                                                                                                                                                                                                                                                                                                                                                                                                                                                                                                                                                    |
|         |                      | 71.2%                                                                                                                                                                                                                                                                                                                                                                                                                                                                                                                                                                                                    |
|         |                      | 5.3%                                                                                                                                                                                                                                                                                                                                                                                                                                                                                                                                                                                                     |
|         |                      | 1.2%                                                                                                                                                                                                                                                                                                                                                                                                                                                                                                                                                                                                     |
|         |                      | 8.5%                                                                                                                                                                                                                                                                                                                                                                                                                                                                                                                                                                                                     |
|         |                      | 0.8%                                                                                                                                                                                                                                                                                                                                                                                                                                                                                                                                                                                                     |
|         |                      | 8.3%                                                                                                                                                                                                                                                                                                                                                                                                                                                                                                                                                                                                     |
|         | 13,246               | 4.7%                                                                                                                                                                                                                                                                                                                                                                                                                                                                                                                                                                                                     |
|         | 45,009               | 15.9%                                                                                                                                                                                                                                                                                                                                                                                                                                                                                                                                                                                                    |
|         |                      |                                                                                                                                                                                                                                                                                                                                                                                                                                                                                                                                                                                                          |
|         | 139 182              | 49.1%                                                                                                                                                                                                                                                                                                                                                                                                                                                                                                                                                                                                    |
|         |                      | 50.9%                                                                                                                                                                                                                                                                                                                                                                                                                                                                                                                                                                                                    |
|         | 111/010              | 501570                                                                                                                                                                                                                                                                                                                                                                                                                                                                                                                                                                                                   |
|         |                      |                                                                                                                                                                                                                                                                                                                                                                                                                                                                                                                                                                                                          |
|         |                      | 100.0%                                                                                                                                                                                                                                                                                                                                                                                                                                                                                                                                                                                                   |
|         |                      | 7.5%                                                                                                                                                                                                                                                                                                                                                                                                                                                                                                                                                                                                     |
|         |                      | 7.0%                                                                                                                                                                                                                                                                                                                                                                                                                                                                                                                                                                                                     |
|         |                      | 6.9%                                                                                                                                                                                                                                                                                                                                                                                                                                                                                                                                                                                                     |
|         | 19,418               | 6.9%                                                                                                                                                                                                                                                                                                                                                                                                                                                                                                                                                                                                     |
|         | 19,672               | 6.9%                                                                                                                                                                                                                                                                                                                                                                                                                                                                                                                                                                                                     |
|         | 21,889               | 7.7%                                                                                                                                                                                                                                                                                                                                                                                                                                                                                                                                                                                                     |
|         | 21,074               | 7.4%                                                                                                                                                                                                                                                                                                                                                                                                                                                                                                                                                                                                     |
|         | 19,352               | 6.8%                                                                                                                                                                                                                                                                                                                                                                                                                                                                                                                                                                                                     |
|         |                      | 6.6%                                                                                                                                                                                                                                                                                                                                                                                                                                                                                                                                                                                                     |
|         |                      | 6.8%                                                                                                                                                                                                                                                                                                                                                                                                                                                                                                                                                                                                     |
|         |                      | 6.9%                                                                                                                                                                                                                                                                                                                                                                                                                                                                                                                                                                                                     |
|         |                      | 6.2%                                                                                                                                                                                                                                                                                                                                                                                                                                                                                                                                                                                                     |
|         |                      | 4.8%                                                                                                                                                                                                                                                                                                                                                                                                                                                                                                                                                                                                     |
|         |                      | 3.3%                                                                                                                                                                                                                                                                                                                                                                                                                                                                                                                                                                                                     |
|         |                      | 2.4%                                                                                                                                                                                                                                                                                                                                                                                                                                                                                                                                                                                                     |
|         |                      | 2.4 %                                                                                                                                                                                                                                                                                                                                                                                                                                                                                                                                                                                                    |
|         |                      | 1.7%                                                                                                                                                                                                                                                                                                                                                                                                                                                                                                                                                                                                     |
|         |                      | 1.7%                                                                                                                                                                                                                                                                                                                                                                                                                                                                                                                                                                                                     |
|         |                      |                                                                                                                                                                                                                                                                                                                                                                                                                                                                                                                                                                                                          |
|         |                      | 74.4%                                                                                                                                                                                                                                                                                                                                                                                                                                                                                                                                                                                                    |
|         | 32,336               | 11.4%                                                                                                                                                                                                                                                                                                                                                                                                                                                                                                                                                                                                    |
|         |                      |                                                                                                                                                                                                                                                                                                                                                                                                                                                                                                                                                                                                          |
|         | 34.7                 |                                                                                                                                                                                                                                                                                                                                                                                                                                                                                                                                                                                                          |
|         | 33.6                 |                                                                                                                                                                                                                                                                                                                                                                                                                                                                                                                                                                                                          |
|         | 35.8                 |                                                                                                                                                                                                                                                                                                                                                                                                                                                                                                                                                                                                          |
|         | 38.9                 |                                                                                                                                                                                                                                                                                                                                                                                                                                                                                                                                                                                                          |
|         | 27.6                 |                                                                                                                                                                                                                                                                                                                                                                                                                                                                                                                                                                                                          |
|         | 30.0                 |                                                                                                                                                                                                                                                                                                                                                                                                                                                                                                                                                                                                          |
|         | 35.3                 |                                                                                                                                                                                                                                                                                                                                                                                                                                                                                                                                                                                                          |
|         |                      |                                                                                                                                                                                                                                                                                                                                                                                                                                                                                                                                                                                                          |
|         | 25.3                 |                                                                                                                                                                                                                                                                                                                                                                                                                                                                                                                                                                                                          |
|         | 25.3<br>23.5         |                                                                                                                                                                                                                                                                                                                                                                                                                                                                                                                                                                                                          |
|         | 25.3<br>23.5<br>17.7 |                                                                                                                                                                                                                                                                                                                                                                                                                                                                                                                                                                                                          |
|         | 240,586<br>88,875    | 240,586       283,200         88,875       103,102         94,099       109,338         Number       283,200         269,954       201,747         15,101       3,516         24,007       2,199         23,384       13,246         45,009       139,182         1344,018       13,246         283,203       21,352         19,916       19,673         19,916       19,673         19,418       19,672         21,074       19,352         18,657       19,352         19,915       17,464         13,599       9,444         6,820       5,646         4,944       5,482         210,614       32,336 |