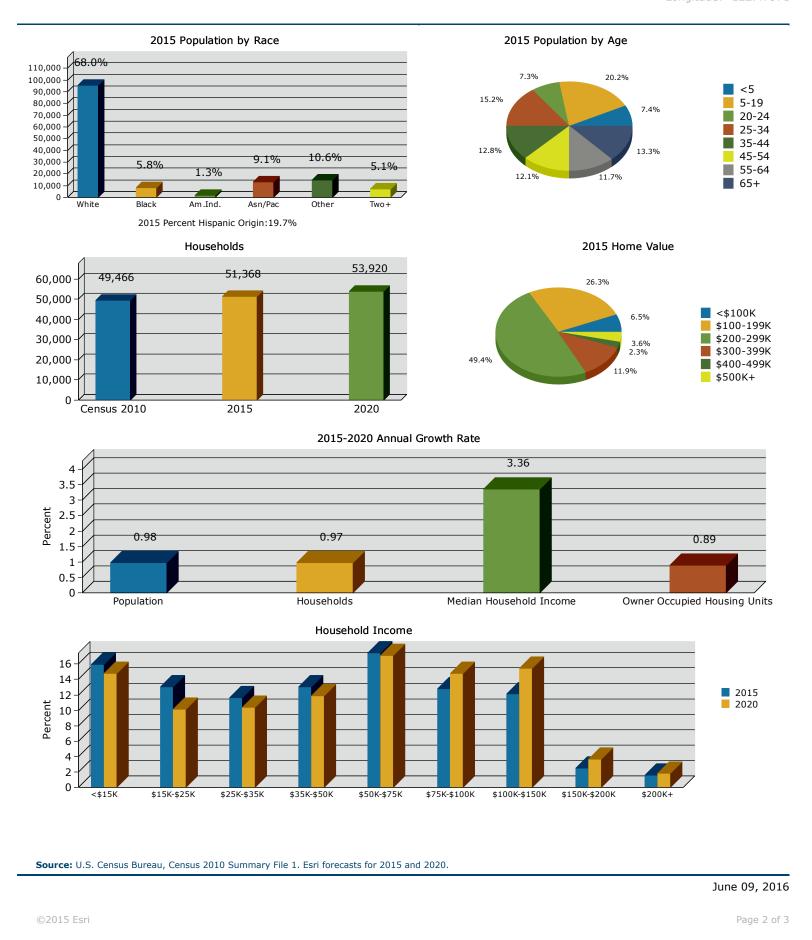

Source: U.S. Census Bureau, Census 2010 Summary File 1.

17920 NE Glisan St, Portland, Oregon, 97230 Ring: 3 mile radius Prepared by Esri

Latitude: 45.52638 Longitude: -122.47971

|                                            |         |         | 2000-2010   |
|--------------------------------------------|---------|---------|-------------|
|                                            | 2000    | 2010    | Annual Rate |
| Population                                 | 116,683 | 134,887 | 1.46%       |
| Households                                 | 43,764  | 49,466  | 1.23%       |
| Housing Units                              | 46,416  | 52,540  | 1.25%       |
|                                            |         |         |             |
| Population by Race                         |         | Number  | Percent     |
| Total                                      |         | 134,887 | 100.0%      |
| Population Reporting One Race              |         | 128,426 | 95.2%       |
| White                                      |         | 93,439  | 69.3%       |
| Black                                      |         | 8,203   | 6.1%        |
| American Indian                            |         | 1,778   | 1.3%        |
| Asian                                      |         | 10,073  | 7.5%        |
| Pacific Islander                           |         | 1,253   | 0.9%        |
| Some Other Race                            |         | 13,680  | 10.1%       |
| Population Reporting Two or More Races     |         | 6,461   | 4.8%        |
| Total Hispanic Population                  |         | 25,400  | 18.8%       |
| Population by Sex                          |         |         |             |
| Male                                       |         | 66,001  | 48.9%       |
| Female                                     |         | 68,886  | 51.1%       |
| - Churc                                    |         | 00,000  | 511170      |
| Population by Age                          |         |         |             |
| Total                                      |         | 134,887 | 100.0%      |
| Age 0 - 4                                  |         | 10,479  | 7.8%        |
| Age 5 - 9                                  |         | 9,548   | 7.1%        |
| Age 10 - 14                                |         | 9,191   | 6.8%        |
| Age 15 - 19                                |         | 9,203   | 6.8%        |
| Age 20 - 24                                |         | 9,594   | 7.1%        |
| Age 25 - 29                                |         | 10,722  | 7.9%        |
| Age 30 - 34                                |         | 9,859   | 7.3%        |
| Age 35 - 39                                |         | 8,836   | 6.6%        |
| Age 40 - 44                                |         | 8,501   | 6.3%        |
| Age 45 - 49                                |         | 9,042   | 6.7%        |
| Age 50 - 54                                |         | 9,002   | 6.7%        |
| Age 55 - 59                                |         | 8,242   | 6.1%        |
| Age 60 - 64                                |         | 6,393   | 4.7%        |
| Age 65 - 69                                |         | 4,558   | 3.4%        |
| Age 70 - 74                                |         | 3,513   | 2.6%        |
| Age 75 - 79                                |         | 2,956   | 2.2%        |
| Age 80 - 84                                |         | 2,577   | 1.9%        |
| Age 85+                                    |         | 2,672   | 2.0%        |
| Age 18+                                    |         | 100,160 | 74.3%       |
|                                            |         |         | 12.1%       |
| Age 65+                                    |         | 16,276  | 12.1%       |
| Median Age by Sex and Race/Hispanic Origin |         |         |             |
| Total Population                           |         | 34.4    |             |
| Male                                       |         | 33.2    |             |
| Female                                     |         | 35.7    |             |
| White Alone                                |         | 39.7    |             |
| Black Alone                                |         | 27.7    |             |
| American Indian Alone                      |         | 30.1    |             |
| Asian Alone                                |         | 34.3    |             |
| Pacific Islander Alone                     |         | 24.1    |             |
| Some Other Race Alone                      |         | 23.4    |             |
| Two or More Races                          |         | 18.1    |             |
| Hispanic Population                        |         | 22.9    |             |

**Data Note:** Hispanic population can be of any race. Census 2010 medians are computed from reported data distributions. **Source:** U.S. Census Bureau, Census 2010 Summary File 1. Esri converted Census 2000 data into 2010 geography.