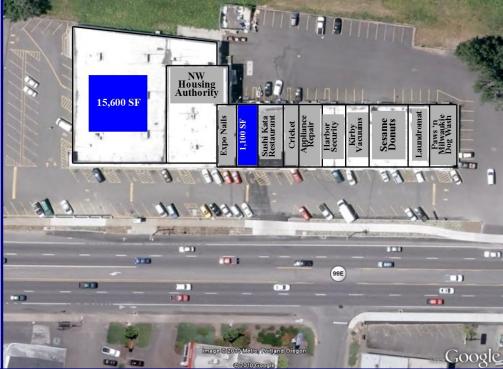

Available: 15,600 SF \$11.00 SF/Year, NNN

1,100 SF \$12.00 SF/Year, NNN

\$3.50 NNN