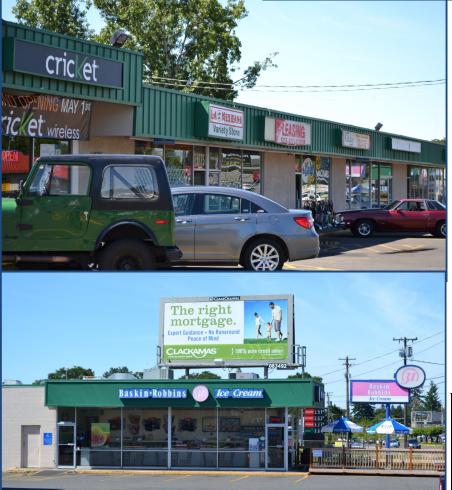

## Courtney Plaza

View Online With Video Tours:

13843 SE McLoughlin Blvd, Milwaukie OR 97222

Courtney Plaza is a strip center located on the northern end of SE McLoughlin Blvd (Hwy 99E) in Milwaukie with high average daily traffic. This location offers great signage, visibility, plenty of parking and easy access.