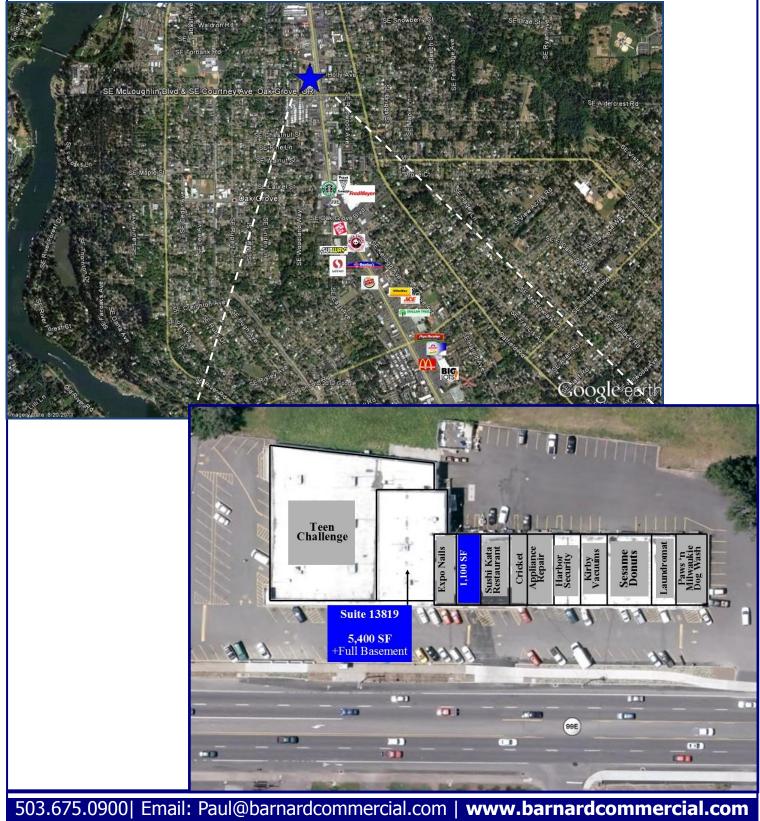

# Courtney Plaza

View Online With Video Tours:

Barnard Commercial Real Estate 13843 SE McLoughlin Blvd, Milwaukie OR 97222

Courtney Plaza is a strip center located on the northern end of SE McLoughlin Blvd (Hwy 99E) in Milwaukie with high average daily traffic. This location offers great signage, visibility, plenty of parking and easy access.

### Available:

Suite 13819-5,400 SF

Plus bonus improved full basement

1,100 SF

\$12.00 SF/Year, NNN

### **Courtney Plaza**

6 Suite 13819 - 5,400 SF 5,400 SF, Bonus Basement 503.675.0900| Email: Paul@barnardcommercial.com | www.barnardcommercial.com

Mail: 6650 SW Redwood Lane, Suite 330, Portland OR 97224