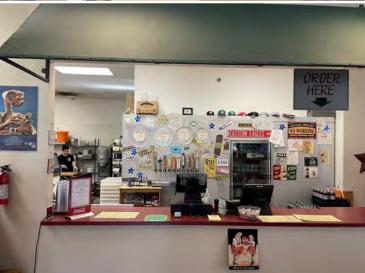

### **Available:**

CONNEXION

FLYING PIE PIZZERIA

Suite 1600— 3,383 SF\*
\*Do Not Disturb Tenant
End Cap

Type II hood, grease trap, hand washing sink and 2 restrooms

\$25.00 SF/Year, NNN \$6.00 NNN

Craig Barnard | craig@barnardcommercial.com | 503.616.2941 Ashley Rhea | ashley@barnardcommercial.com | 503.616.2942 www.barnardcommercial.com | 503.675.0900 5200 Meadows Road, Suite 150, Lake Oswego, OR 97035

#### **SPACE HIGHLIGHTS:**

- Grease trap
- Type II hood
- 2 ADA restrooms
- High average daily traffic
- Outdoor seating
- Tall ceilings
- Ample Parking

Craig Barnard | craig@barnardcommercial.com | 503.616.2941 Ashley Rhea | ashley@barnardcommercial.com | 503.616.2942 www.barnardcommercial.com | 503.675.0900 5200 Meadows Road, Suite 150, Lake Oswego, OR 97035