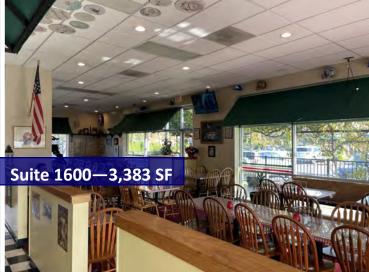

### **Available:**

CONNEXION

FLYING PIE PIZZERIA

Suite 1600— 3,383 SF\*
\*Do Not Disturb Tenant
End Cap

Type II hood, grease trap, hand washing sink and 2 restrooms

\$25.00 SF/Year, NNN \$6.00 NNN

Craig Barnard | craig@barnardcommercial.com | 503.616.2941 Ashley Rhea | ashley@barnardcommercial.com | 503.616.2942 www.barnardcommercial.com | 503.675.0900 5200 Meadows Road, Suite 150, Lake Oswego, OR 97035