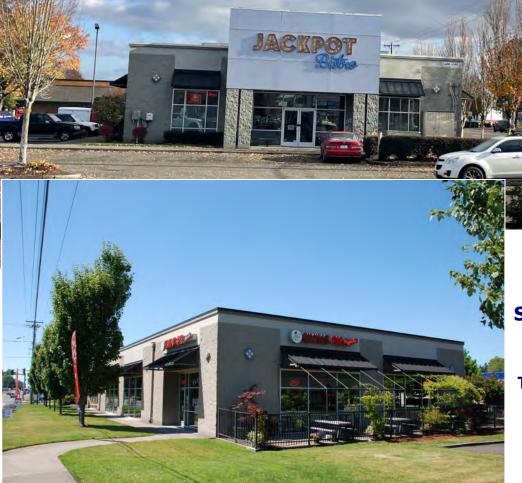

## **Burnside Commons**

1600 NW Fairview Drive, Gresham OR 97030

This property is located on Fairview Drive at the Burnside Road intersection. With average daily traffic between 27,159 and 29,141 cars per day on Burnside either side of Fairview Drive, this is a highly trafficked street. The City of Gresham is the fourth largest city in Oregon with approximately 105,594 people residing in the city. Gresham High School is located across the street and has an enrollment of 1,782 students. Neighboring tenants include Furniture Connection, Jackpot Lottery Deli, Mr J's, Nextt resale clothing, Massage and Chiropractic.

### **Available:**

CONNEXION

FLYING PIE PIZZERIA

Suite 1600— 3,383 SF\*
\*Do Not Disturb Tenant
End Cap

Type II hood, grease trap, hand washing sink and 2 restrooms

\$25.00 SF/Year, NNN \$6.00 NNN

Craig Barnard | craig@barnardcommercial.com | 503.616.2941 Ashley Rhea | ashley@barnardcommercial.com | 503.616.2942 www.barnardcommercial.com | 503.675.0900 5200 Meadows Road, Suite 150, Lake Oswego, OR 97035