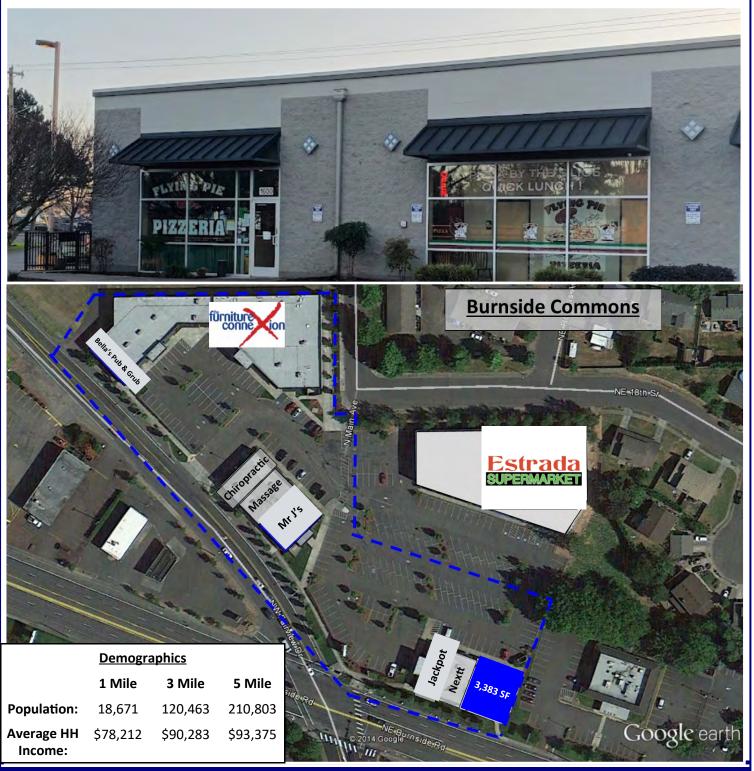

## **Burnside Commons**

1600 NW Fairview Drive, Gresham OR 97030

This property is located on Fairview Drive at the Burnside Road intersection. With average daily traffic between 27,159 and 29,141 cars per day on Burnside either side of Fairview Drive, this is a highly trafficked street. The City of Gresham is the fourth largest city in Oregon with approximately 105,594 people residing in the city. Gresham High School is located across the street and has an enrollment of 1,782 students. Neighboring tenants include Furniture Connection, Jackpot Lottery Deli, Mr J's, Nextt resale clothing, Massage and Chiropractic.

### **Available:**

CONNEXION

FLYING PIE PIZZERIA

Suite 1600— 3,383 SF\*
\*Do Not Disturb Tenant
End Cap

Type II hood, grease trap, hand washing sink and 2 restrooms

\$25.00 SF/Year, NNN \$6.00 NNN

Craig Barnard | craig@barnardcommercial.com | 503.616.2941 Ashley Rhea | ashley@barnardcommercial.com | 503.616.2942 www.barnardcommercial.com | 503.675.0900 5200 Meadows Road, Suite 150, Lake Oswego, OR 97035