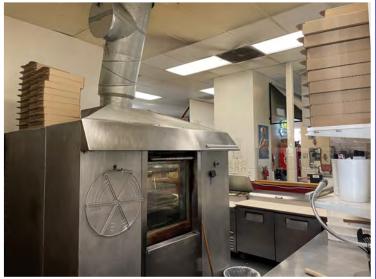

#### **SPACE HIGHLIGHTS:**

- Grease trap
- Type II hood
- 2 ADA restrooms
- High average daily traffic
- Outdoor seating
- Tall ceilings
- Ample Parking

Craig Barnard | craig@barnardcommercial.com | 503.616.2941 Ashley Rhea | ashley@barnardcommercial.com | 503.616.2942 www.barnardcommercial.com | 503.675.0900 5200 Meadows Road, Suite 150, Lake Oswego, OR 97035