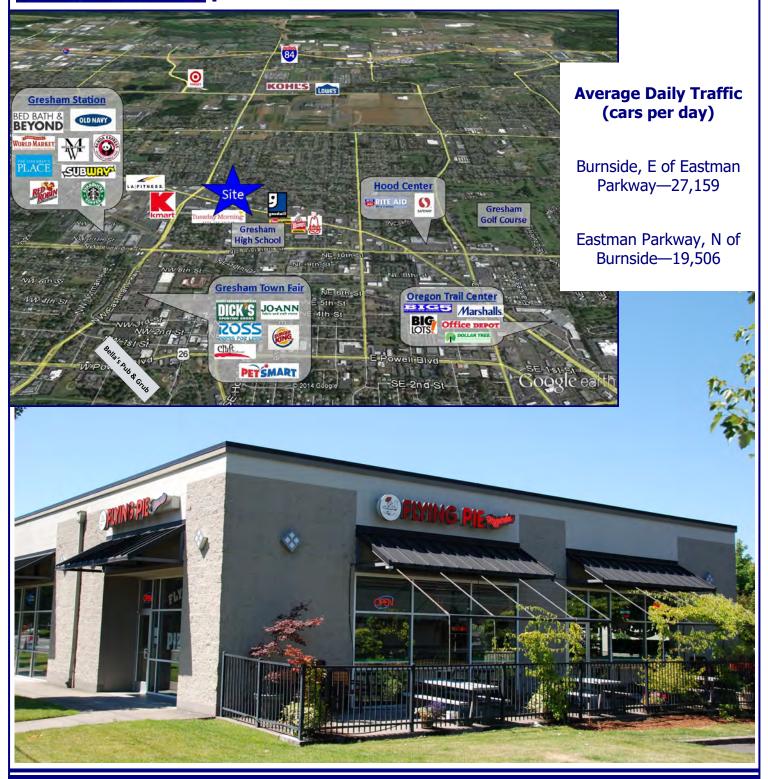

## **Burnside Commons**

1600 NW Fairview Drive, Gresham OR 97030

This property is located on Fairview Drive at the Burnside Road intersection. With average daily traffic between 27,159 and 29,141 cars per day on Burnside either side of Fairview Drive, this is a highly trafficked street. The City of Gresham is the fourth largest city in Oregon with approximately 105,594 people residing in the city. Gresham High School is located across the street and has an enrollment of 1,782 students. Neighboring tenants include Furniture Connection, Jackpot Lottery Deli, Mr J's, Nextt resale clothing, Massage and Chiropractic.