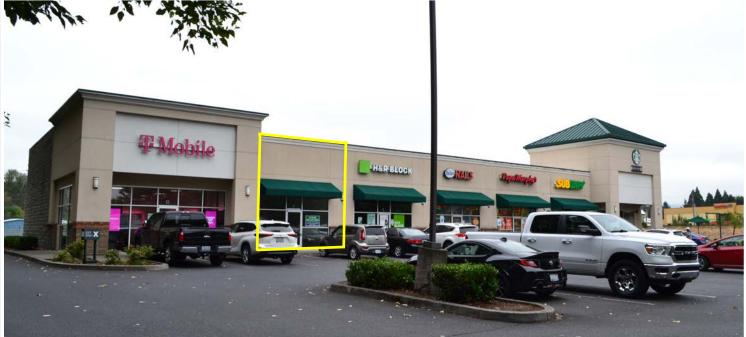

### <u>Available:</u>

Suite F—1,349 SF

\$18.00 PSF/Year, NNN

Approximately \$9.32 NNN

Craig Barnard | 503.675.0900 | craig@barnardcommercial.com www.barnardcommercial.com | 5200 Meadows Road, Suite 150, Lake Oswego, OR 97035