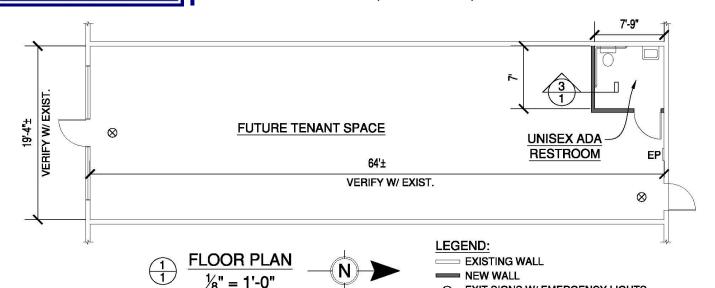

### <u>Available:</u>

Suite F—1,349 SF

\$18.00 PSF/Year, NNN

Approximately \$9.32 NNN

Craig Barnard | 503.675.0900 | craig@barnardcommercial.com www.barnardcommercial.com | 5200 Meadows Road, Suite 150, Lake Oswego, OR 97035