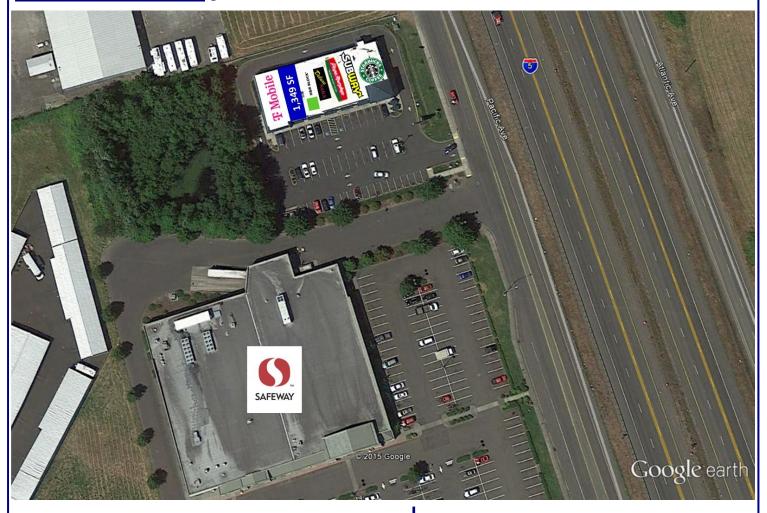

## Benjamin Square

1999 Pacific Avenue, Woodland, WA 98674

This strip center is a newer construction building located adjacent to Safeway and a Safeway gas station with I-5 visibility. Benjamin Square captures traffic from the surrounding residents of Woodland, which is home to

### **Average Daily Traffic:**

I-5—**65,000** Cars per day

### <u>Available:</u>

Suite F—1,349 SF

\$18.00 PSF/Year, NNN

Approximately \$9.32 NNN

Craig Barnard | 503.675.0900 | craig@barnardcommercial.com www.barnardcommercial.com | 5200 Meadows Road, Suite 150, Lake Oswego, OR 97035