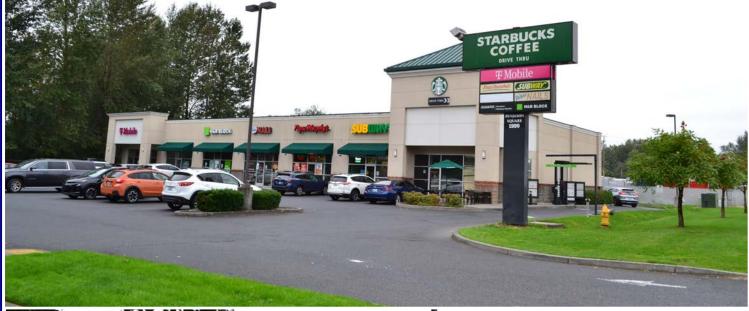

## Benjamin Square

1999 Pacific Avenue, Woodland, WA 98674

This strip center is a newer construction building located adjacent to Safeway and a Safeway gas station with I-5 visibility. Benjamin Square captures traffic from the surrounding residents of Woodland, which is home to

approximately 5,700 residents, as well as the I-5 traffic that pull off for gas at Safeway and Coffee at the drive thru Starbucks located within the center. The center is home to other national brands including Subway, Papa Murphy's and H&R Block.