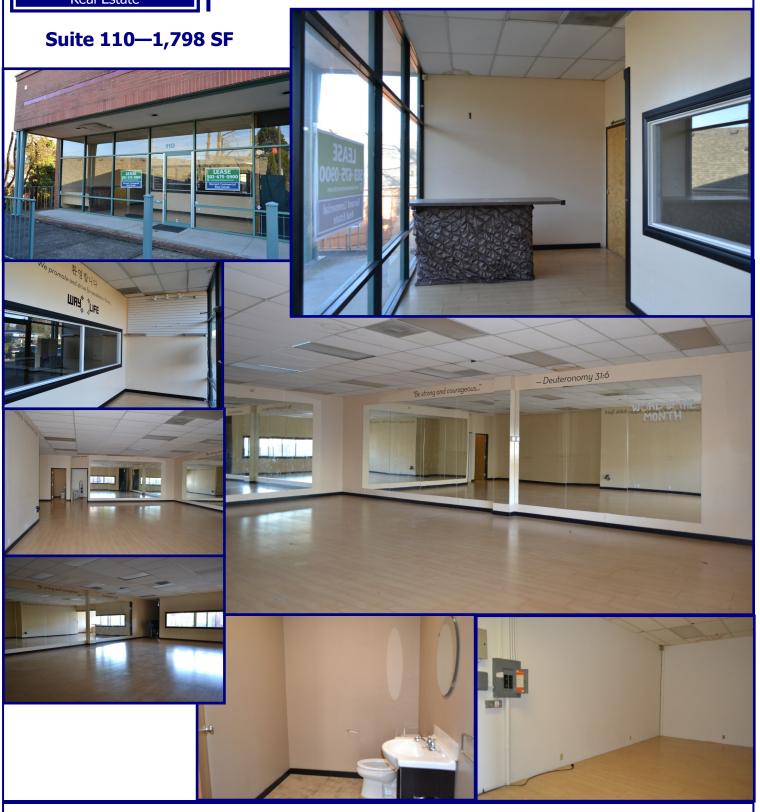

### **Available:**

Suite 122-4,804 SF

2 stories with stairs and entrance on both levels

**Suite 110—1,798 SF** 

Suite 105—1,079 SF

\$16.00 SF/Year, NNN \$4.69 NNN