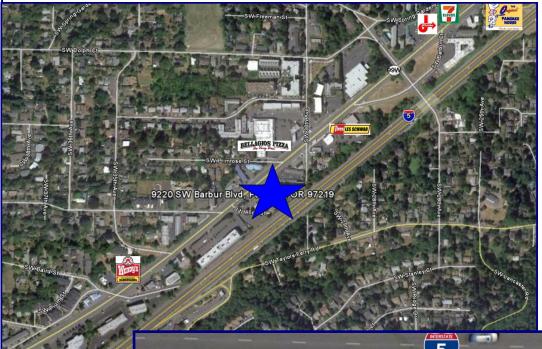

### **Barbur Place**

9220 SW Barbur Blvd, Portland, OR

View Online With Video Tours:

Barbur Place is located on the East side of Barbur Blvd (Hwy 99) and offers great parking, two access points, and signage that faces I-5. Average daily traffic passing the center is over 28,000 cars per day and the trade area has higher than average household incomes. Neighboring tenants include The UPS Store, AT & T, Suns Up Tanning, Ace of Spades Poker, and Gene's Deli among others.