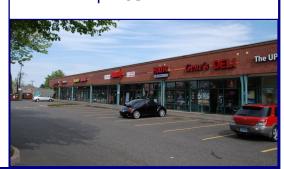

### **Barbur Place**

9220 SW Barbur Blvd, Portland, OR

View Online With Video Tours:

Barbur Place is located on the East side of Barbur Blvd (Hwy 99) and offers great parking, two access points, and signage that faces I-5. Average daily traffic passing the center is over 28,000 cars per day and the trade area has higher than average household incomes. Neighboring tenants include The UPS Store, AT & T, Suns Up Tanning, Ace of Spades Poker, and Gene's Deli among others.