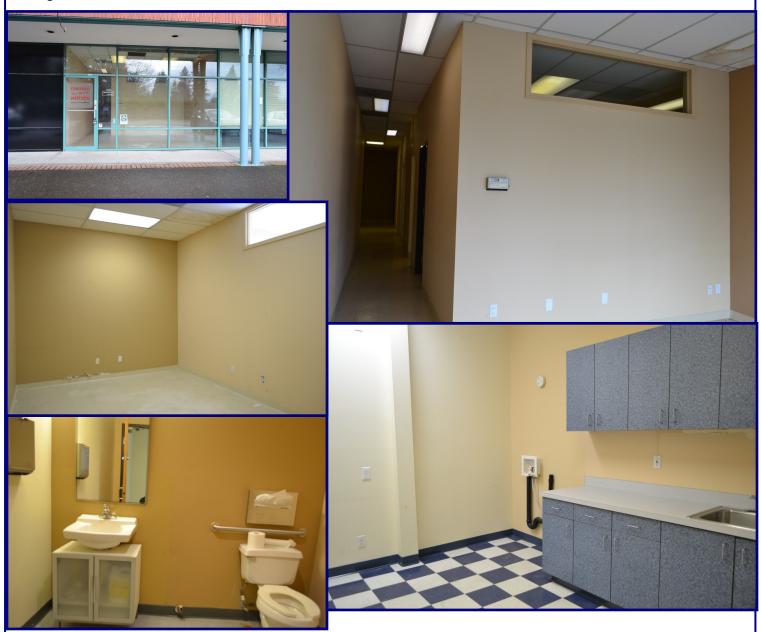

### Suite 105-1,079 SF

Former chiropractic office. Has 2 office spaces built out and 3 additional small rooms. Also built out with a break room/storage and 1 restroom.

503.675.0900| Ashley Rhea | Email: ashle@barnardcommercial.com www.barnardcommercial.com | Mail: 6650 SW Redwood Lane, Suite 330, Portland OR 97224