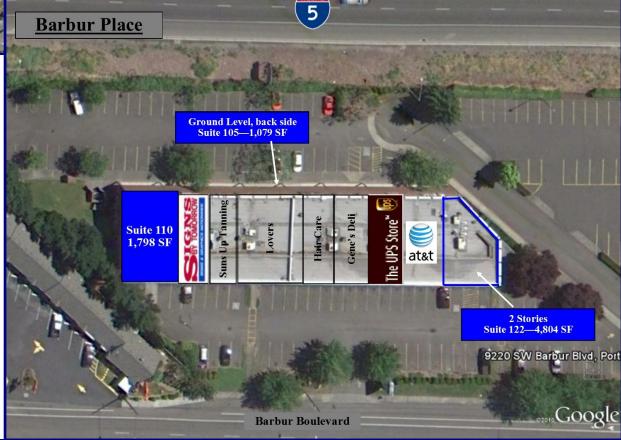

### **Available:**

Suite 122-4,804 SF

2 stories with stairs and entrance on both levels

**Suite 110—1,798 SF** 

Suite 105—1,079 SF

\$16.00 SF/Year, NNN \$4.69 NNN

### Suite 105-1,079 SF

Former chiropractic office. Has 2 office spaces built out and 3 additional small rooms. Also built out with a break room/storage and 1 restroom.

503.675.0900| Ashley Rhea | Email: ashle@barnardcommercial.com www.barnardcommercial.com | Mail: 6650 SW Redwood Lane, Suite 330, Portland OR 97224

# **Barbur Place**

Suite 122 & 142—4,804 SF

2 floors with staircase and entrances on both levels.

503.675.0900 | Ashley Rhea | Email: ashle@barnardcommercial.com www.barnardcommercial.com | Mail: 6650 SW Redwood Lane, Suite 330, Portland OR 97224