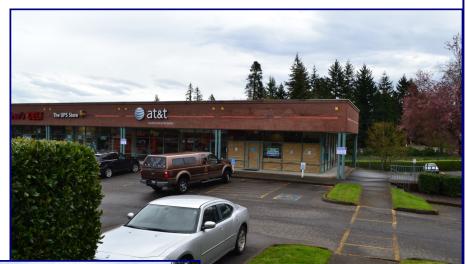

### **Barbur Place**

9220 SW Barbur Blvd, Portland, OR

View Online With Video Tours:

Barbur Place is located on the East side of Barbur Blvd (Hwy 99) and offers great parking, two access points, and signage that faces I-5. Average daily traffic passing the center is over 28,000 cars per day and the trade area has higher than average household incomes. Neighboring tenants include The UPS Store, AT & T, Suns Up Tanning, Ace of Spades Poker, and Gene's Deli among others.

# **Barbur Place**

Suite 122 & 142—4,804 SF

2 floors with staircase and entrances on both levels.

503.675.0900 | Ashley Rhea | Email: ashle@barnardcommercial.com www.barnardcommercial.com | Mail: 6650 SW Redwood Lane, Suite 330, Portland OR 97224