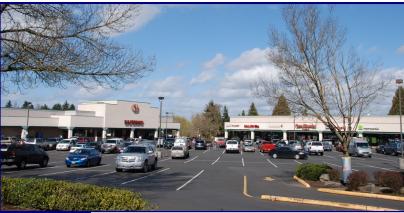

## Aloha Market Centre

View 🔲 🔆

20535 SW Tualatin Valley Highway, Aloha OR 97006

Aloha Market Centre is anchored by Safeway and Rite Aid with a total GLA of 120,092 square feet. This center is located on Tualatin Valley Highway with average daily traffic counts of 37,400 cars per day (2010) and has the Aloha Intel campus located directly across the street. Neighboring tenants include Papa Murphy's, Popeye's, Metro PCS, AT&T, Mazatlan Mexican Restaurant, Thai Restaurant, Hair Salon, Super Nail, Maxus Dental, Roxy's Hawaiian Grill and several others.