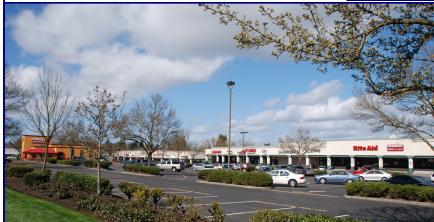

## Aloha Market Centre

View 🔲 🔆

20535 SW Tualatin Valley Highway, Aloha OR 97006

Aloha Market Centre is anchored by Safeway and Rite Aid with a total GLA of 120,092 square feet. This center is located on Tualatin Valley Highway with average daily traffic counts of 37,400 cars per day (2010) and has the Aloha Intel campus located directly across the street. Neighboring tenants include Papa Murphy's, Popeye's, Metro PCS, AT&T, Mazatlan Mexican Restaurant, Thai Restaurant, Hair Salon, Super Nail, Maxus Dental, Roxy's Hawaiian Grill and several others.