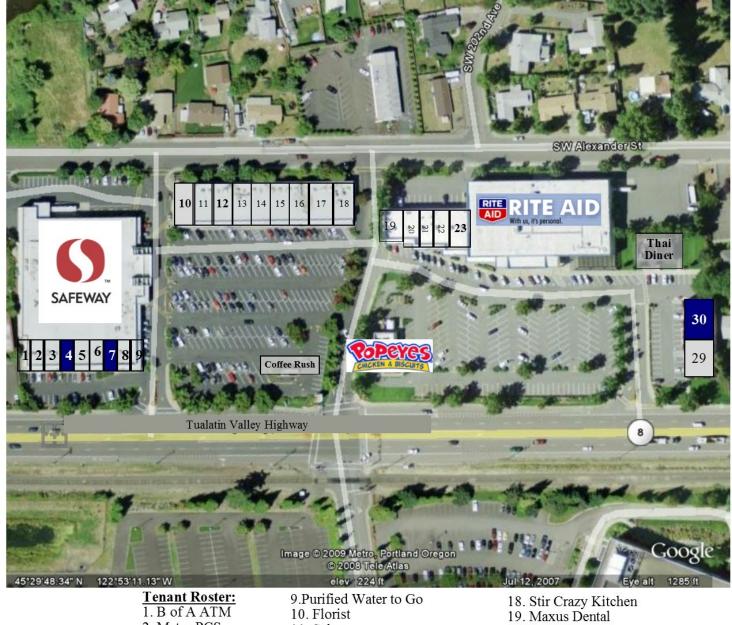

## Aloha Market Centre

20535 SW Tualatin Valley Highway, Aloha OR 97006

- 2. Metro PCS 3. Dotty's 4.1,000 SF 5. AT & T 6. Super Nails 7.900 SF 8. Elegance Cleaners
- 11. Salon
- 12. UPS Store
- 13. Papa Murphy's
- 14. Aloha Teriyaki 15. H&R Block
- 16. Dr. Feelgood's
- 17. Mazatlan

- 20. Sushi Zen
- 21. Pyzano
- 22. Pyzanos Lounge & Grill
- 23. Labor Works
- 29. Roxy's Island Grill 30. Party Discounters 3,880 SF
- \*Do Not Disturb Tenant

503.675.0900| Ashley Rhea or Craig Barnard Email: ashley@barnardcommercial.com or craig@barnardcommercial.com www.barnardcommercial.com | Mail: 6650 Redwood Lane, Suite 330, Portland OR 97224