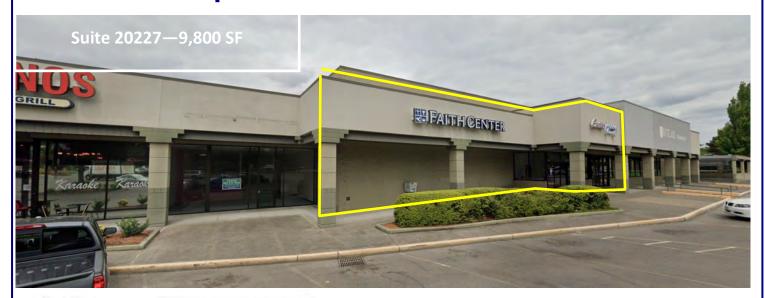

#### **AVAILABLE:**

Suite 20163—3,880 SF Suite 20553—900 SF \$25.00 SF/Year, NNN

Suite 20227—9,800 SF \$18.00 SF/Year, NNN

**Approximately \$6.50 NNN** 

Barnard Commercial