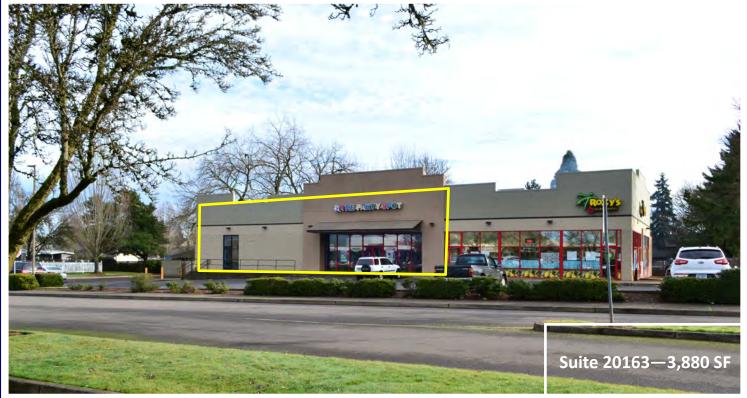

#### **AVAILABLE:**

Suite 20163—3,880 SF Suite 20553—900 SF \$25.00 SF/Year, NNN

Suite 20227—9,800 SF \$18.00 SF/Year, NNN

**Approximately \$6.50 NNN** 

Barnard Commercial