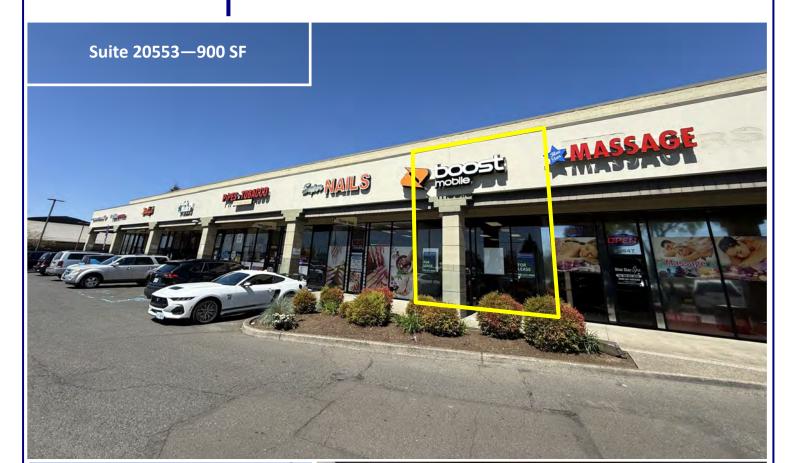

#### **AVAILABLE:**

Suite 20163—3,880 SF Suite 20553—900 SF \$25.00 SF/Year, NNN

Suite 20227—9,800 SF \$18.00 SF/Year, NNN

**Approximately \$6.50 NNN** 

Barnard Commercial