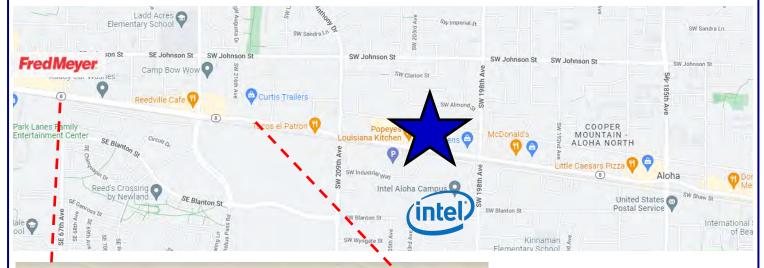

#### **Aloha Market Centre**

20535 SW Tualatin Valley Highway, Aloha OR 97006

Aloha Market Centre is **anchored by Safeway and Planet Fitness** with a total GLA of 120,092 square feet. This center is located on Tualatin Valley Highway with **average daily traffic counts of 32,400 cars per day**. The **Aloha Intel campus** is located directly across the street at the lighted intersection. Neighboring tenants include Papa Murphy's, Popeye's, Mazatlan Mexican Restaurant, Thai Restaurant, Maxus Dental, Roxy's Hawaiian Grill and several others.

## **Aloha Market Centre**

Aloha Market Centre is located .5 miles NE of Oregon's largest master planned community currently being developed.