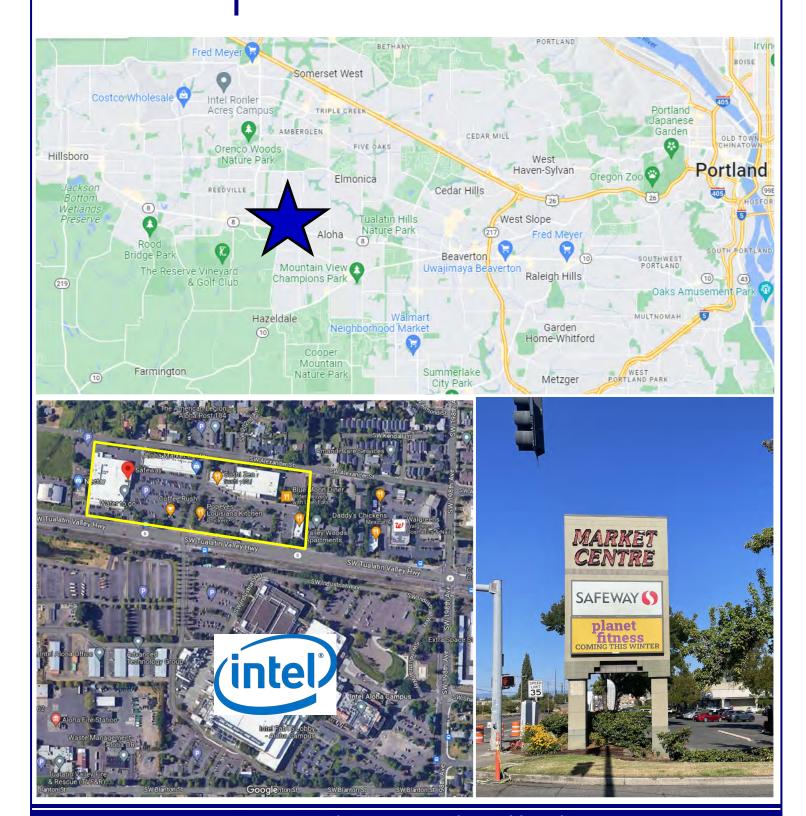

#### **Aloha Market Centre**

20535 SW Tualatin Valley Highway, Aloha OR 97006

Aloha Market Centre is **anchored by Safeway and Planet Fitness** with a total GLA of 120,092 square feet. This center is located on Tualatin Valley Highway with **average daily traffic counts of 32,400 cars per day**. The **Aloha Intel campus** is located directly across the street at the lighted intersection. Neighboring tenants include Papa Murphy's, Popeye's, Mazatlan Mexican Restaurant, Thai Restaurant, Maxus Dental, Roxy's Hawaiian Grill and several others.

## **Aloha Market Centre**

Aloha Market Centre is located .5 miles NE of Oregon's largest master planned community currently being developed.