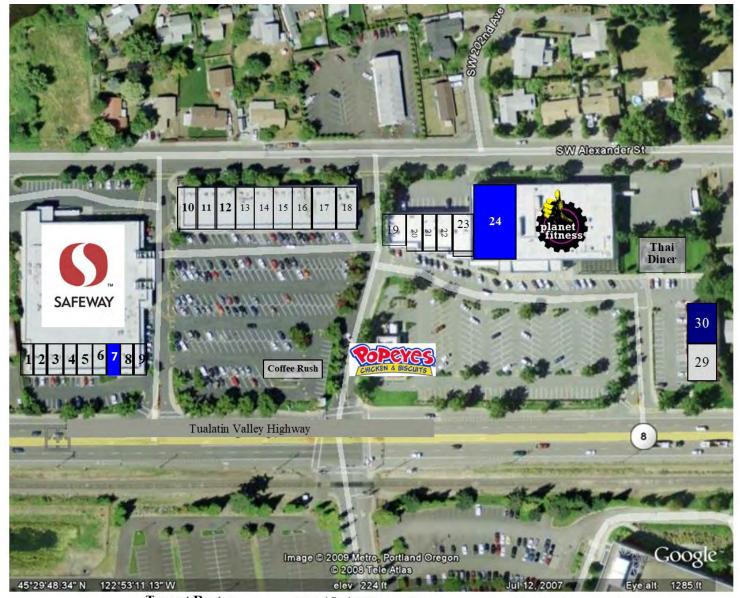

#### **Tenant Roster:**

- 1. B of A ATM
- 2. Metro PCS
- 3. Dotty's
- 4. Lucky's
- 5. PDX Trades
- 6. Super Nails
- 7.900 SF
- 8. Massage

- 9. Purified Water to Go
- 10. Empyre Barber
- 11. Taekwondo
- 12. UPS Store
- 13. Papa Murphy's Papa Murph
- 14. Aloha Teriyaki
- 15. H&R Block
- 16. Dr. Feelgood's
- 17. Mazatlan

- 18. Stir Crazy Kitchen
- 19. Maxus Dental
- 20. Sushi Zen
- 21. Pyzano
- 22. Pyzanos Lounge & Grill
- 23. Vietnamese Restaurant
- 24. 9,800 SF
- 29. Roxy's Island Grill
- 30. 3,880 SF