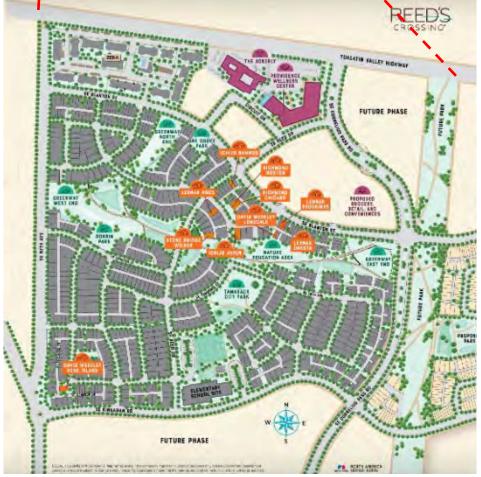

## **Aloha Market Centre**

Aloha Market Centre is located .5 miles NE of Oregon's largest master planned community currently being developed.

#### **Reeds Crossing:**

- 463 acres master planned development, the largest ever within the Portland metro area
- 2,458 single family homes
- 1,406 multifamily homes
- 3 parks
- Elementary school
- Providence Health Center