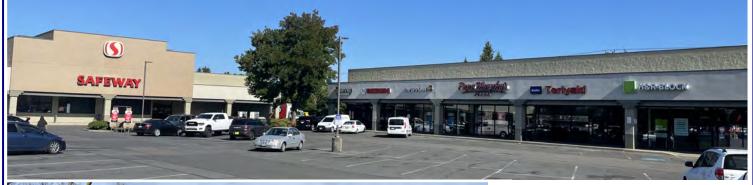

#### **Aloha Market Centre**

20535 SW Tualatin Valley Highway, Aloha OR 97006

Aloha Market Centre is **anchored by Safeway and Planet Fitness** with a total GLA of 120,092 square feet. This center is located on Tualatin Valley Highway with **average daily traffic counts of 32,400 cars per day**. The **Aloha Intel campus** is located directly across the street at the lighted intersection. Neighboring tenants include Papa Murphy's, Popeye's, Mazatlan Mexican Restaurant, Thai Restaurant, Maxus Dental, Roxy's Hawaiian Grill and several others.

#### **Tenant Roster:**

- 1. B of A ATM
- 2. Metro PCS
- 3. Dotty's
- 4. Lucky's
- 5. PDX Trades
- 6. Super Nails
- 7.900 SF
- 8. Massage

- 9. Purified Water to Go
- 10. Empyre Barber
- 11. Taekwondo
- 12. UPS Store
- 13. Papa Murphy's Papa Murph
- 14. Aloha Teriyaki
- 15. H&R Block
- 16. Dr. Feelgood's
- 17. Mazatlan

- 18. Stir Crazy Kitchen
- 19. Maxus Dental
- 20. Sushi Zen
- 21. Pyzano
- 22. Pyzanos Lounge & Grill
- 23. Vietnamese Restaurant
- 24. 9,800 SF
- 29. Roxy's Island Grill
- 30. 3,880 SF