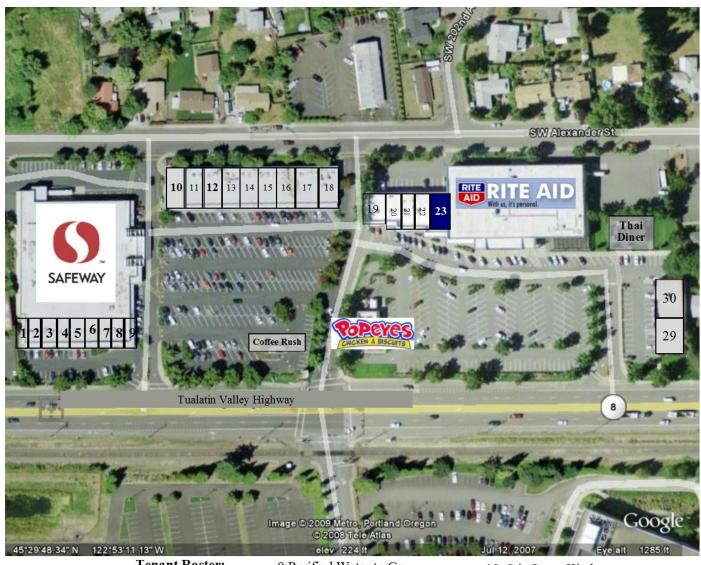

#### Tenant Roster:

- 1. B of A ATM
- 2. Metro PCS
- 3. Dotty's
- 4. Game Star
- 5. AT & T
- 6. Super Nails
- 7. Cricket Wireless
- 8. Elegance Cleaners
- 9. Purified Water to Go
- 10. Florist
- 11. Salon
- 12. UPS Store
- 13. Papa Murphy's
- 14. Aloha Teriyaki
- 15. H&R Block
- 16. Dr. Feelgood's
- 17. Mazatlan

- 18. Stir Crazy Kitchen
- 19. Maxus Dental
- 20. Sushi Zen
- 21. Pyzano
- 22. Pyzanos Lounge & Grill
- 23. 1,735 SF
- 29. Roxy's Island Grill
- 30. Party Discounters

503.675.0900 | Email: info@barnardcommercial.com | www.barnardcommercial.com Mail: 6650 Redwood Lane, Suite 330, Portland OR 97224