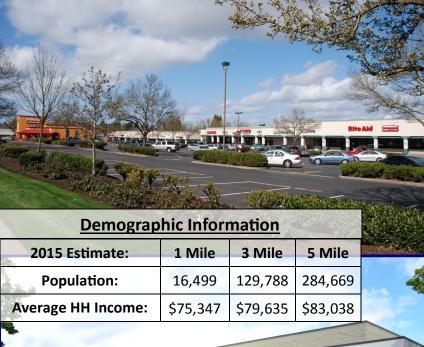

Results Driven Retail Solutions 5

### Aloha Market Centre

View Online With Video Tours:



20535 SW Tualatin Valley Highway, Aloha OR 97006

Barnard Commercial Real Estate

Aloha Market Centre is anchored by Safeway and Rite Aid with a total GLA of 120,092 square feet. This center is located on Tualatin Valley Highway with average daily traffic counts of 37,400 cars per day (2010) and has the Aloha Intel campus located directly across the street. Neighboring tenants include Papa Murphy's, Popeye's, Cricket, Metro PCS, AT&T, Mazatlan Mexican Restaurant, Party Supply Store, Thai Restaurant, Hair Salon, Super Nail, Maxus Dental, Roxy's Hawaiian Grill and several others.



#### **Available:**

Suite 20235—1,735 SF (Formerly Crave FroYo)

\$24.00 SF/Year, NNN \$4.75 NNN





503.675.0900| Email: info@barnardcommercial.com | www.barnardcommercial.com | Mail: 6650 Redwood Lane, Suite 330, Portland OR 97224

Results Driven Retail Solutions

Barnard Commercial Real Estate

## **Aloha Market Centre**

20535 SW Tualatin Valley Highway, Aloha OR 97006



#### Tenant Roster:

- 1. B of A ATM
- 2. Metro PCS
- 3. Dotty's
- 4. Game Star
- 5. AT & T
- 6. Super Nails
- 7. Cricket Wireless
- 8. Elegance Cleaners
- 9. Purified Water to Go
- 10. Florist
- 11. Salon
- 12. UPS Store
- 13. Papa Murphy's
- 14. Aloha Teriyaki
- 15. H&R Block
- 16. Dr. Feelgood's
- 17. Mazatlan

- 18. Stir Crazy Kitchen
- 19. Maxus Dental
- 20. Sushi Zen
- 21. Pyzano
- 22. Pyzanos Lounge & Grill
- 23. 1,735 SF
- 29. Roxy's Island Grill
- 30. Party Discounters

503.675.0900 | Email: info@barnard