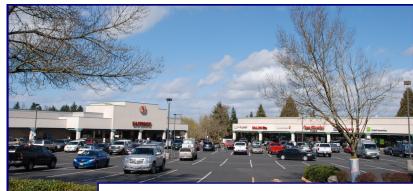

### Aloha Market Centre

View Online With Video Tours:

20535 SW Tualatin Valley Highway, Aloha OR 97006

Barnard Commercial Real Estate

Aloha Market Centre is anchored by Safeway and Rite Aid with a total GLA of 120,092 square feet. This center is located on Tualatin Valley Highway with average daily traffic counts of 37,400 cars per day (2010) and has the Aloha Intel campus located directly across the street. Neighboring tenants include Papa Murphy's, Popeye's, Cricket, Metro PCS, AT&T, Mazatlan Mexican Restaurant, Party Supply Store, Thai Restaurant, Hair Salon, Super Nail, Maxus Dental, Roxy's Hawaiian Grill and several others.

## **Aloha Market Centre**

20535 SW Tualatin Valley Highway, Aloha OR 97006