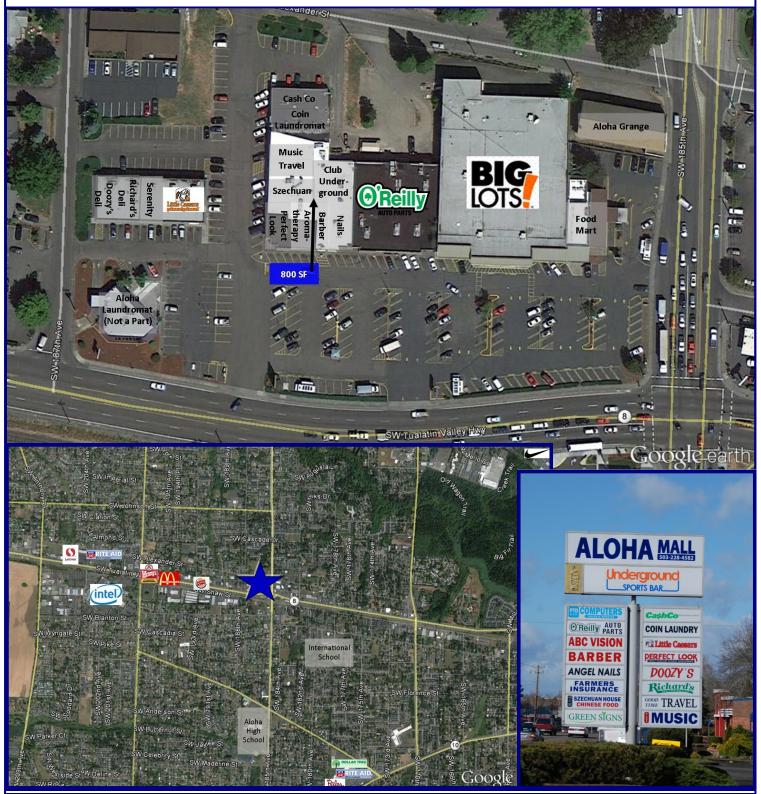

## Aloha Mall

View Online With Video Tours:

Barnard Commercial 18629 SW Tualatin Valley Highway, Aloha, Oregon, 97006

This center is anchored by Big Lots and O'Reilly Auto Parts and is located just West of 185th on TV Hwy with average daily traffic counts of 39,900 cars per day. Aloha Mall has a great street presence on TV Hwy with several access points from the highway, 185th and 187th. It also has great parking, building signage and monument signage. Other neighboring tenants include Underground Sports Bar Barber, Angel Nails, Szechuan House Chinese, Serenity, CashCo, Coin Laundry, Little Caesars, Perfect Look, Doozy's, Richards Deli, Good Time Travel and Music.

## 800 SF

**Available:** 

\$12.00 SF/Year Total, Including the taxes and common area maintenance costs.

| <u>Demographics</u> |          |          |          |
|---------------------|----------|----------|----------|
| 2013 Estimate       | 1 Mile   | 3 Mile   | 5 Mile   |
| Population:         | 18,717   | 136,147  | 305,253  |
| Average HH Income:  | \$58,726 | \$71,870 | \$78,792 |