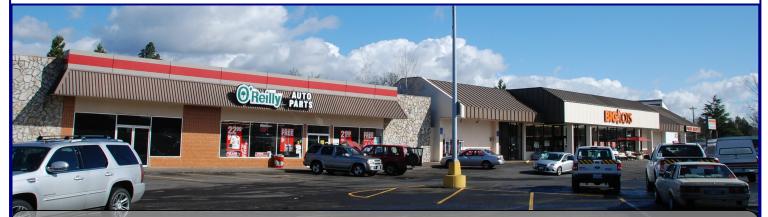

## Aloha Mall

View Online With Video Tours:

Barnard Commercial 18629 SW Tualatin Valley Highway, Aloha, Oregon, 97006

This center is anchored by Big Lots and O'Reilly Auto Parts and is located just West of 185th on TV Hwy with average daily traffic counts of 39,900 cars per day. Aloha Mall has a great street presence on TV Hwy with several access points from the highway, 185th and 187th. It also has great parking, building signage and monument signage. Other neighboring tenants include Underground Sports Bar Barber, Angel Nails, Szechuan House Chinese, Serenity, CashCo, Coin Laundry, Little Caesars, Perfect Look, Doozy's, Richards Deli, Good Time Travel and Music.