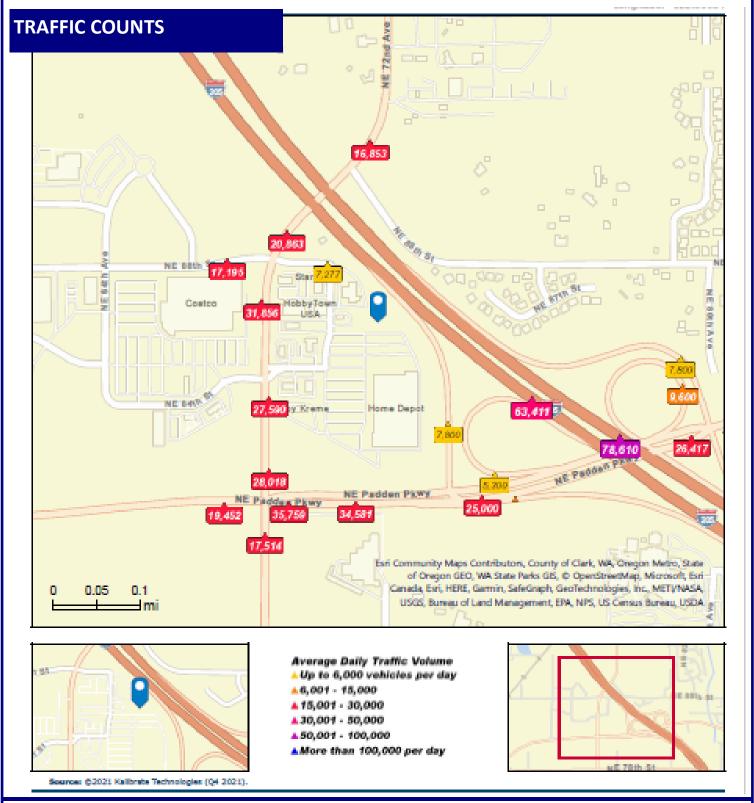

# LAND - 8712 NE Centerpointe

8712 NE Centerpointe Dr, Vancouver, WA 98665

**PRIME CG LAND** 

Developable land located between Costco and Home Depot with potential visibility to I-205. High traffic area with over 31,500 cars per day on NE Andresen south of NE 88th. This parcel is surrounded by other well trafficked retailers including Black Rock Coffee directly adjacent, Wendy's, Taco Bell and Krispy Kreme Donuts.