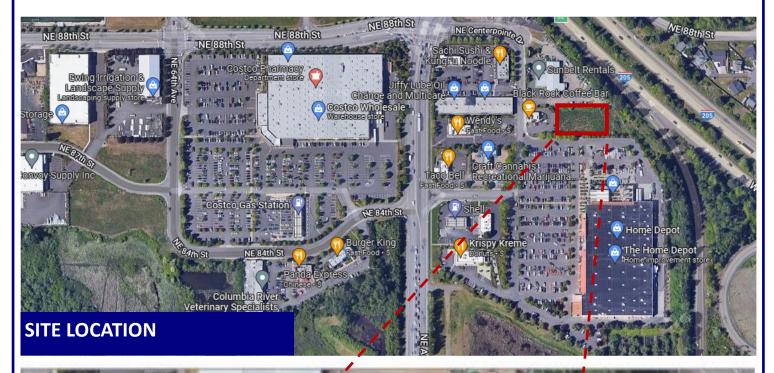

# LAND - 8712 NE Centerpointe

8712 NE Centerpointe Dr, Vancouver, WA 98665

**PRIME CG LAND** 

Developable land located between Costco and Home Depot with potential visibility to I-205. High traffic area with over 31,500 cars per day on NE Andresen south of NE 88th. This parcel is surrounded by other well trafficked retailers including Black Rock Coffee directly adjacent, Wendy's, Taco Bell and Krispy Kreme Donuts.

**FOR SALE** 

31,363 SF 0.72 Acres

\$750,000

**Zoning: CG-Vancouver** 

503.675.0900| Email: info@barnardcommercial.com | www.barnardcommercial.com | Mail: 5200 Meadows Road Suite 150, Lake Oswego OR 97035