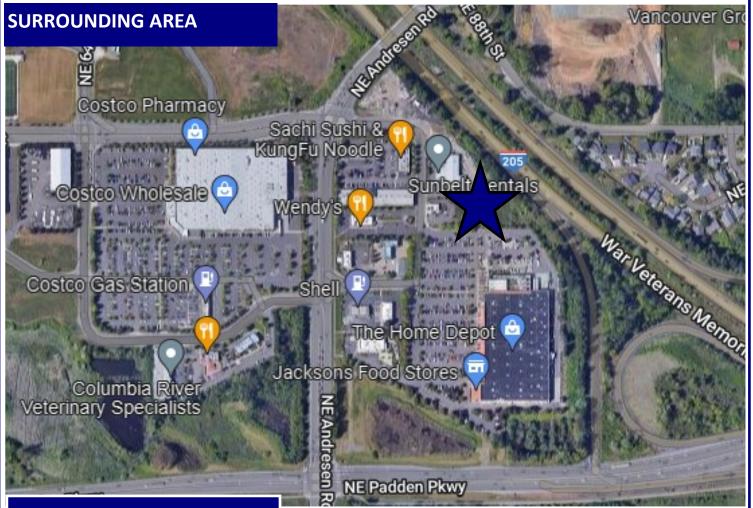

# LAND - 8712 NE Centerpointe

8712 NE Centerpointe Dr, Vancouver, WA 98665

**PRIME CG LAND** 

Developable land located between Costco and Home Depot with potential visibility to I-205. High traffic area with over 31,500 cars per day on NE Andresen south of NE 88th. This parcel is surrounded by other well trafficked retailers including Black Rock Coffee directly adjacent, Wendy's, Taco Bell and Krispy Kreme Donuts.

**FOR SALE** 

31,363 SF 0.72 Acres

\$750,000

**Zoning: CG-Vancouver** 

503.675.0900| Email: info@barnardcommercial.com | www.barnardcommercial.com | Mail: 5200 Meadows Road Suite 150, Lake Oswego OR 97035