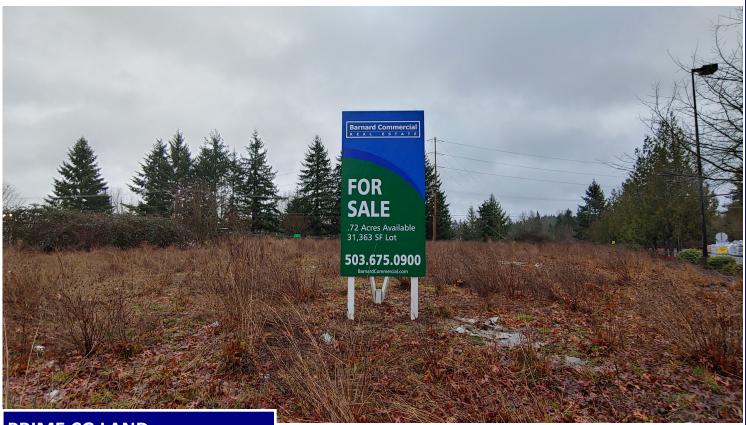

# LAND - 8712 NE Centerpointe

8712 NE Centerpointe Dr, Vancouver, WA 98665

**PRIME CG LAND** 

Developable land located between Costco and Home Depot with potential visibility to I-205. High traffic area with over 31,500 cars per day on NE Andresen south of NE 88th. This parcel is surrounded by other well trafficked retailers including Black Rock Coffee directly adjacent, Wendy's, Taco Bell and Krispy Kreme Donuts.

**FOR SALE** 

31,363 SF 0.72 Acres

\$750,000

**Zoning: CG-Vancouver** 

503.675.0900| Email: info@barnardcommercial.com | www.barnardcommercial.com | Mail: 5200 Meadows Road Suite 150, Lake Oswego OR 97035