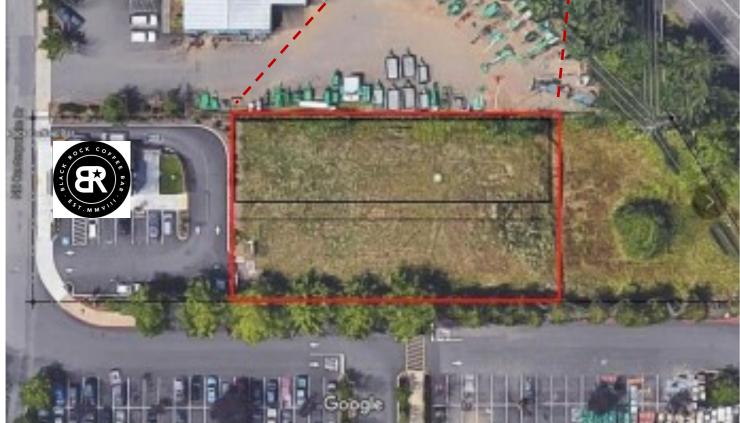

# LAND - 8712 NE Centerpointe

8712 NE Centerpointe Dr, Vancouver, WA 98665

**PRIME CG LAND** 

Developable land located between Costco and Home Depot with potential visibility to I-205. High traffic area with over 31,500 cars per day on NE Andresen south of NE 88th. This parcel is surrounded by other well trafficked retailers including Black Rock Coffee directly adjacent, Wendy's, Taco Bell and Krispy Kreme Donuts.

**FOR SALE** 

31,363 SF 0.72 Acres

\$750,000

**Zoning: CG-Vancouver** 

503.675.0900| Email: info@barnardcommercial.com | www.barnardcommercial.com | Mail: 5200 Meadows Road Suite 150, Lake Oswego OR 97035