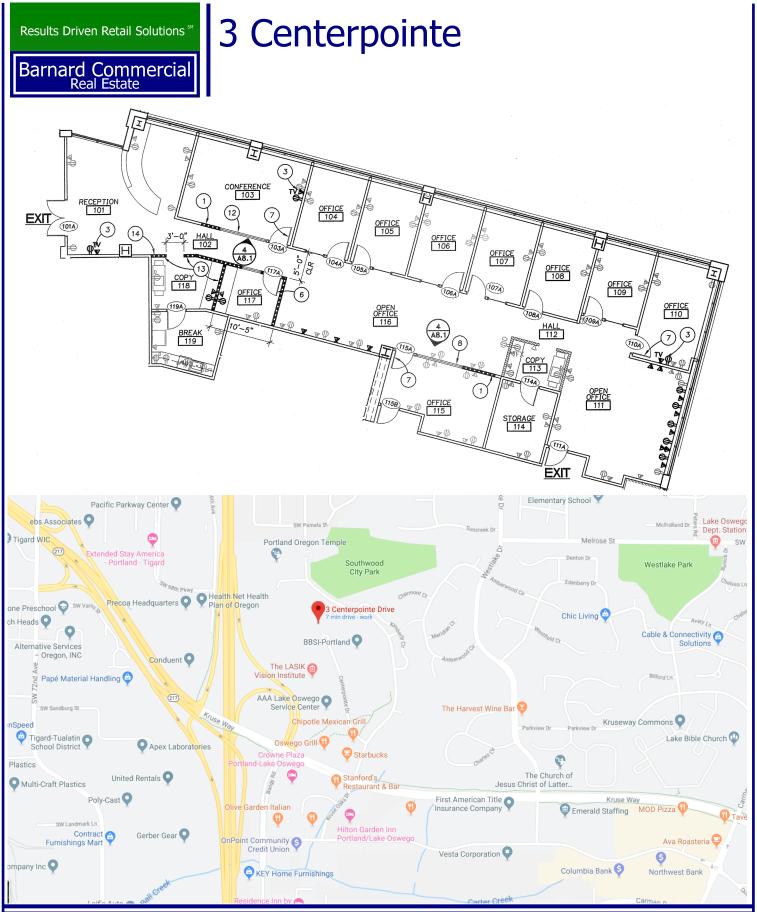

## 3 Centerpointe

3 Centerpointe Drive, Suite 160, Lake Oswego, OR 97035

3 Centerpointe is a beautiful 5 story class A office building located just East of the I-5 and Hwy 217 interchange in Lake Oswego. The property is in close proximity to restaurants and offers ample parking surrounding the building. Average daily traffic is 28,000 cars per day on Kruse Way.

The available space is 4,330 SF and is a sublease through February of 2021.

### **Sublease:**

Suite 160 4,330 SF Ground Floor Space

**Call/email for rate!** 

Sublease through February 2021