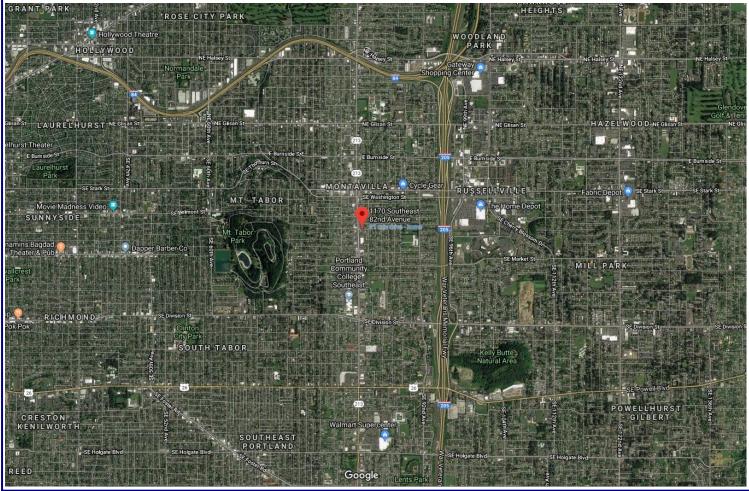

## 1170 SE 82nd

1170 SE 82nd Ave, Portland, OR 97216

This property is on the corner of SE 82nd Ave and SE Taylor Ct just over a mile South of I-84. The lot is 3/4 of an acre with a well maintained 3,678 square foot building. It is currently leased to an auto dealership on a short term basis. The property comes with an oversized pylon sign giving the location great presence and street identity. The interior of the building has a large open area, one private office, a nice break room with kitchenette, one restroom and a full basement. Average daily traffic on this stretch of SE 82nd is 25,300 cars per day.