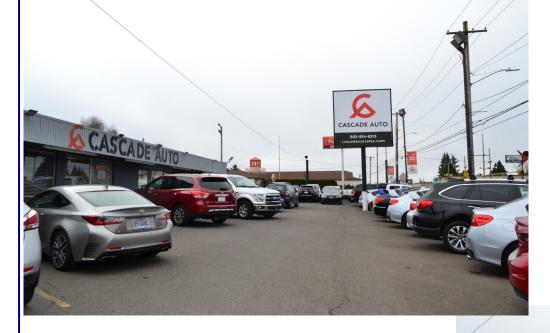

## 1170 SE 82nd

1170 SE 82nd Ave, Portland, OR 97216

This property is on the corner of SE 82nd Ave and SE Taylor Ct just over a mile South of I-84. The lot is 3/4 of an acre with a well maintained 3,678 square foot building. It is currently leased to an auto dealership on a short term basis. The property comes with an oversized pylon sign giving the location great presence and street identity. The interior of the building has a large open area, one private office, a nice break room with kitchenette, one restroom and a full basement. Average daily traffic on this stretch of SE 82nd is 25,300 cars per day.