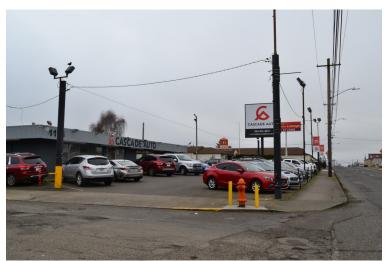

## 1170 SE 82nd

1170 SE 82nd Ave, Portland, OR 97216

This property is on the corner of SE 82nd Ave and SE Taylor Ct just over a mile South of I-84. The lot is 3/4 of an acre with a well maintained 3,678 square foot building. It is currently leased to an auto dealership on a short term basis. The property comes with an oversized pylon sign giving the location great presence and street identity. The interior of the building has a large open area, one private office, a nice break room with kitchenette, one restroom and a full basement. Average daily traffic on this stretch of SE 82nd is 25,300 cars per day.