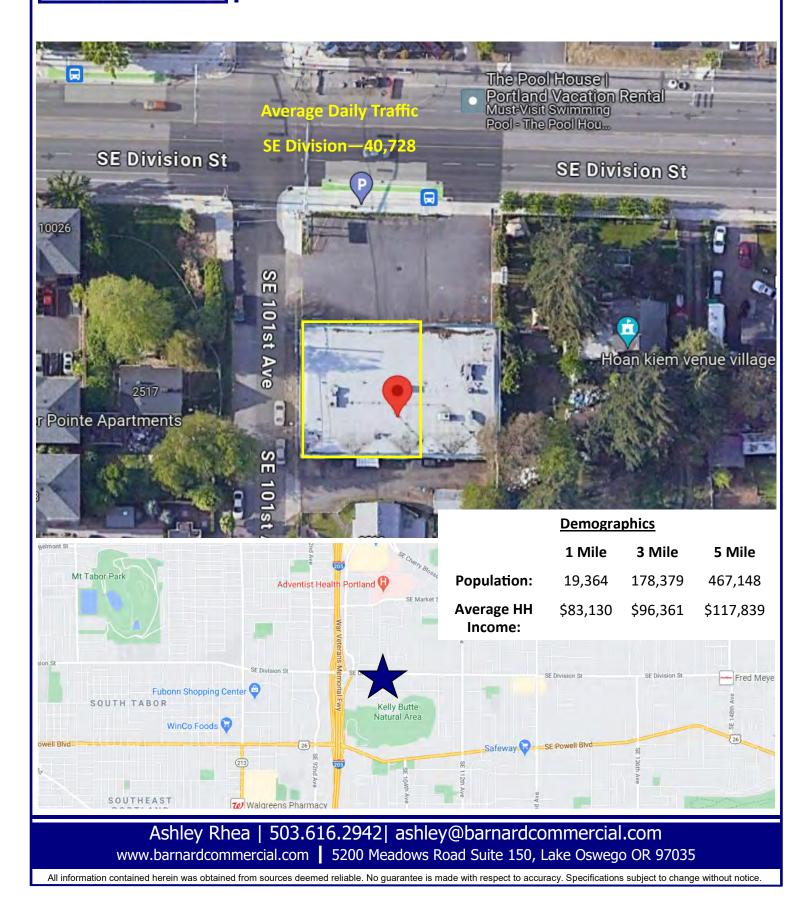

## 10114 SE Division

10114 SE Division Street, Portland, OR 97266

Located just East of I-205 on SE Division with **high daily traffic counts** this property has easy access and **off street parking**. The available space is an endcap with a rare **dedicated pylon sign** ensuring maximum visibility and branding.