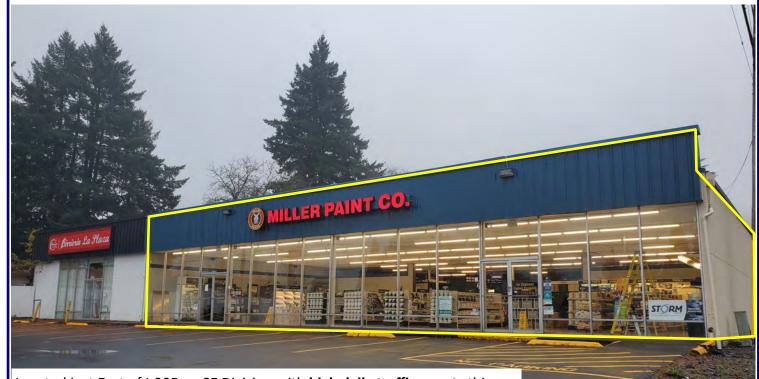

## 10114 SE Division

10114 SE Division Street, Portland, OR 97266

Located just East of I-205 on SE Division with **high daily traffic counts** this property has easy access and **off street parking**. The available space is an endcap with a rare **dedicated pylon sign** ensuring maximum visibility and branding.